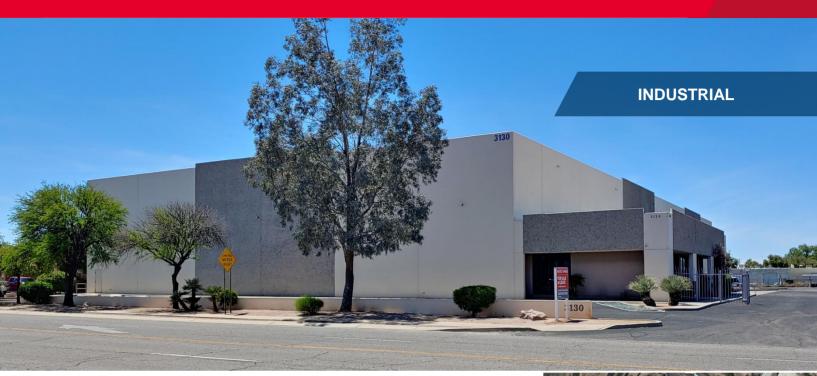

## FOR SALE AND LEASE 3130 S. Dodge Boulevard

Tucson, Arizona 85713

## **Property Highlights**

- Functional office includes break area, two restrooms, and vault
- Great logistics or distribution building
- · Clear height: 28'-30'
- · Gas available at building
- · Sprinklered

- · Fully fenced yard
- · Roof is 3-5 years old
- Skylights and fluorescent & T5 lighting in warehouse
- Wire guide for narrow aisles/racking for order pickers
- Available August 1, 2019 (possibly sooner)