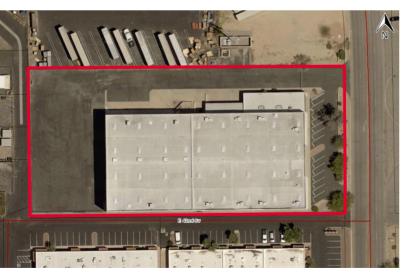

dock levelers<br>*Room for additional docks on the west side |
| HVAC             | A/C in office; evap in warehouse                                                                                    |
| Year Built       | 1993                                                                                                                |



For more information, please contact:

Robert Glaser, CCIM, SIOR Principal, Industrial Properties +1 520 546 2707 rglaser@picor.com

Brandon Rodgers, CCIM, SIOR Principal, Industrial Properties +1 520 546 2714 brodgers@picor.com

PICOR Commercial Real Estate Services 5151 E. Broadway Blvd, Suite 115 Tucson, Arizona 85711 phone: +1 520 748 7100 picor.com

## FOR SALE AND LEASE 3130 S. Dodge Boulevard

Tucson, Arizona 85713

## Floor Plan INDUSTRIAL







Robert Glaser, CCIM, SIOR Principal, Industrial Properties +1 520 546 2707 rglaser@picor.com Brandon Rodgers, CCIM, SIOR Principal, Industrial Properties +1 520 546 2714 brodgers@picor.com PICOR Commercial Real Estate Services 5151 E. Broadway Blvd, Suite 115 Tucson, Arizona 85711 phone: +1 520 748 7100 picor.com

 $Independently\ Owned\ and\ Operated\ /\ A\ Member\ of\ the\ Cushman\ \&\ Wakefield\ Alliance$ 

Cushman & Wakefield Copyright 2019. No warranty or representation, express or implied, is made to the accuracy or completeness of the information contained herein, and same is submitted subject to errors, omissions, change of price, rental or other conditions, withdrawal without notice, and to any special listing conditions imposed by the property owner(s). As applicable, we make