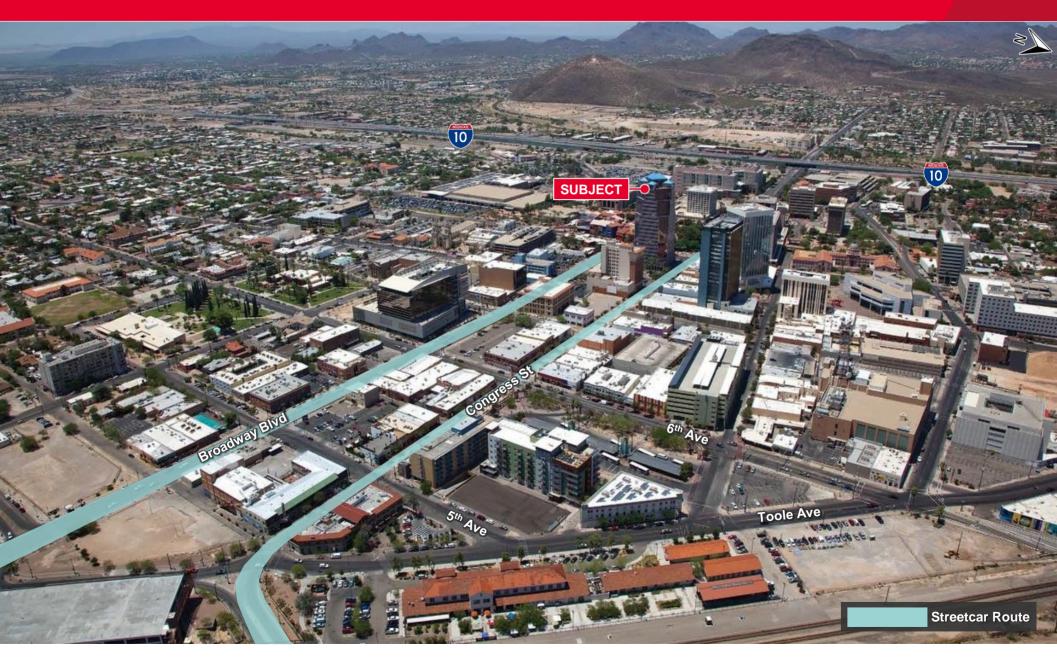

#### **Tucson's Premier Downtown High-Rise Office Tower**

This iconic property is located in the center of the vibrant downtown submarket, within walking distance of City, State and Federal Government buildings. The area offers excellent amenities, including dining, entertainment, medical and residential.

#### **Property Highlights**

- 18th floor space overlooking the city, offered at a well-below market rate
- Building is located on the Modern Streetcar route, connecting Downtown to the 4th Avenue Entertainment District and the University of Arizona
- · Additional space for growth may be available
- · Fiber connectivity