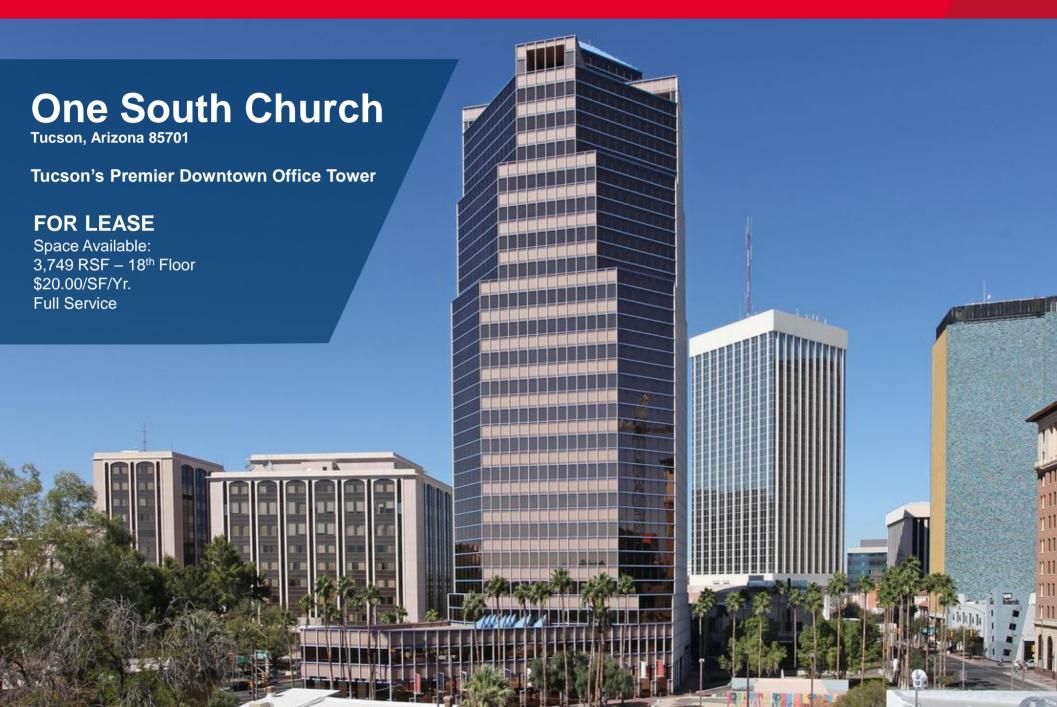

FOR SUBLEASE WAKEFIELD PICOR One South Church Avenue

Tucson, Arizona 85701

## FOR SUBLEASE CUSHMAN & PICOR One South Church Avenue

Tucson, Arizona 85701

#### **Tucson's Premier Downtown High-Rise Office Tower**

This iconic property is located in the center of the vibrant downtown submarket, within walking distance of City, State and Federal Government buildings. The area offers excellent amenities, including dining, entertainment, medical and residential.

#### **Property Highlights**

- 18th floor space overlooking the city, offered at a well-below market rate
- Building is located on the Modern Streetcar route, connecting Downtown to the 4th Avenue Entertainment District and the University of Arizona
- · Additional space for growth may be available
- · Fiber connectivity

| Property Details |                              |
|------------------|------------------------------|
| Building Size    | 241,335 SF                   |
| Zoning           | OCR-2, City of Tucson        |
| Parking          | 495 covered spaces available |
| Floors           | 23                           |