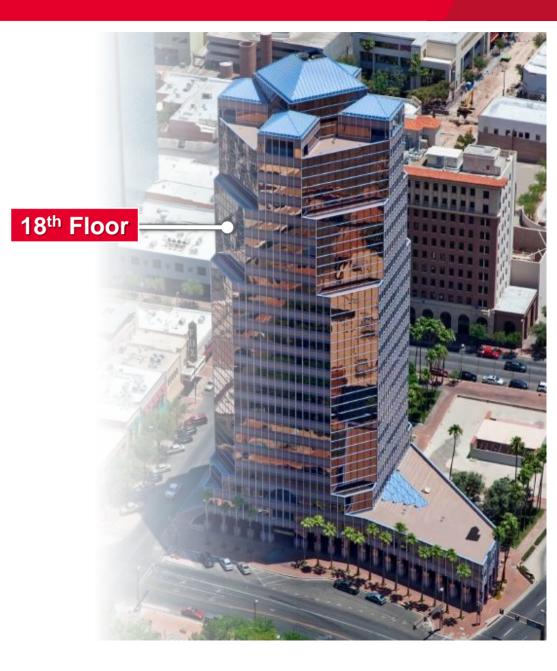

#### **Tucson's Premier Downtown High-Rise Office Tower**

This iconic property is located in the center of the vibrant downtown submarket, within walking distance of City, State and Federal Government buildings. The area offers excellent amenities, including dining, entertainment, medical and residential.

#### **Property Highlights**

- 18th floor space overlooking the city, offered at a well-below market rate
- Building is located on the Modern Streetcar route, connecting Downtown to the 4th Avenue Entertainment District and the University of Arizona
- · Additional space for growth may be available
- · Fiber connectivity

| Property Details |                              |
|------------------|------------------------------|
| Building Size    | 241,335 SF                   |
| Zoning           | OCR-2, City of Tucson        |
| Parking          | 495 covered spaces available |
| Floors           | 23                           |