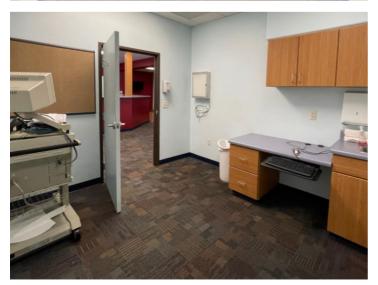

### **Property Highlights**

- · Medical space conveniently located between St. Joseph and Tucson Medical Center
- · Views of the Catalinas
- · Open floor plan with great sight lines
- · Second floor space with an elevator
- · Two interior restrooms, multiple exam rooms, offices and secure file/staff break area
- · Fully lead lined and licensed X-ray room