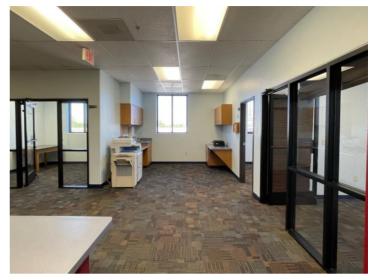

### **Property Highlights**

- · Medical space conveniently located between St. Joseph and Tucson Medical Center
- · Views of the Catalinas
- · Open floor plan with great sight lines
- · Second floor space with an elevator
- · Two interior restrooms, multiple exam rooms, offices and secure file/staff break area
- · Fully lead lined and licensed X-ray room