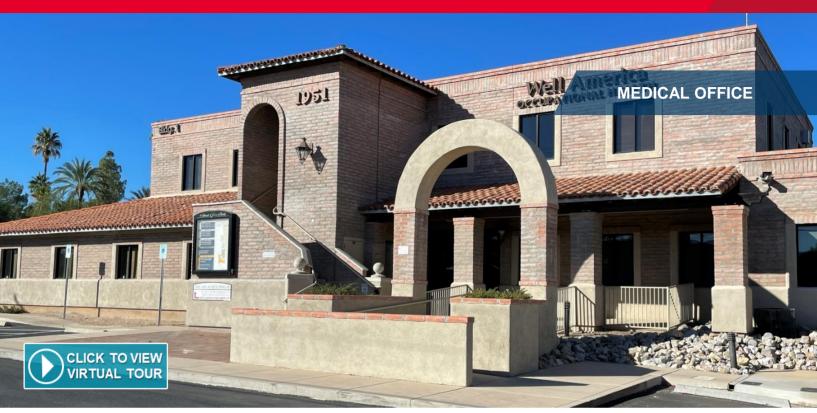

## FOR LEASE 1951 N Wilmot Road

Tucson, Arizona 85712

## 2,017 SF Office Space Lease Rate: \$18/SF, MG

### **Property Highlights**

- · Medical space conveniently located between St. Joseph and Tucson Medical Center
- · Views of the Catalinas
- · Open floor plan with great sight lines
- · Second floor space with an elevator
- · Two interior restrooms, multiple exam rooms, offices and secure file/staff break area
- · Fully lead lined and licensed X-ray room