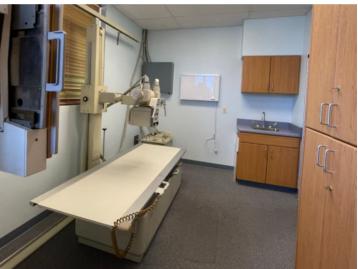

### **Property Highlights**

- · Medical space conveniently located between St. Joseph and Tucson Medical Center
- · Views of the Catalinas
- · Open floor plan with great sight lines
- · Second floor space with an elevator
- · Two interior restrooms, multiple exam rooms, offices and secure file/staff break area
- · Fully lead lined and licensed X-ray room