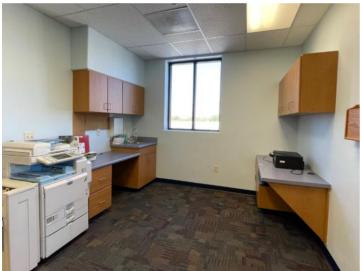

### **Property Highlights**

- · Medical space conveniently located between St. Joseph and Tucson Medical Center
- · Views of the Catalinas
- · Open floor plan with great sight lines
- · Second floor space with an elevator
- · Two interior restrooms, multiple exam rooms, offices and secure file/staff break area
- · Fully lead lined and licensed X-ray room