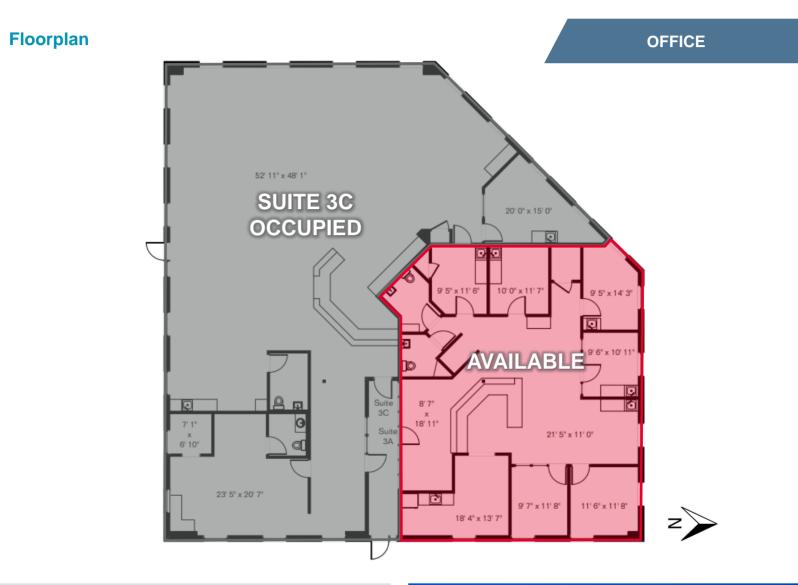

## 2,017 SF Office Space Lease Rate: \$18/SF, MG

### **Property Highlights**

- · Medical space conveniently located between St. Joseph and Tucson Medical Center
- · Views of the Catalinas
- · Open floor plan with great sight lines
- · Second floor space with an elevator
- · Two interior restrooms, multiple exam rooms, offices and secure file/staff break area
- · Fully lead lined and licensed X-ray room

#### **Property Details**

| 2,017 SF  |
|-----------|
| \$18/SF   |
| MG        |
| 1999      |
| \$400/Mo. |
|           |

**Molly Mary Gilbert Office Properties** +1 520 546 2766 mgilbert@picor.com

**PICOR Commercial Real Estate Services** 5151 E. Broadway Blvd, Suite 115 Tucson, Arizona 85711 phone: +1 520 748 7100 picor.com