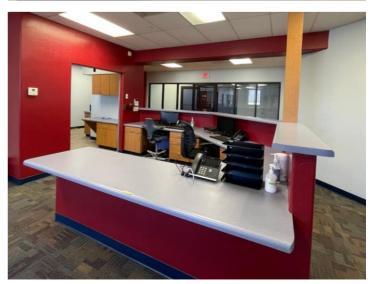

### **Property Highlights**

- · Medical space conveniently located between St. Joseph and Tucson Medical Center
- · Views of the Catalinas
- · Open floor plan with great sight lines
- · Second floor space with an elevator
- · Two interior restrooms, multiple exam rooms, offices and secure file/staff break area
- · Fully lead lined and licensed X-ray room