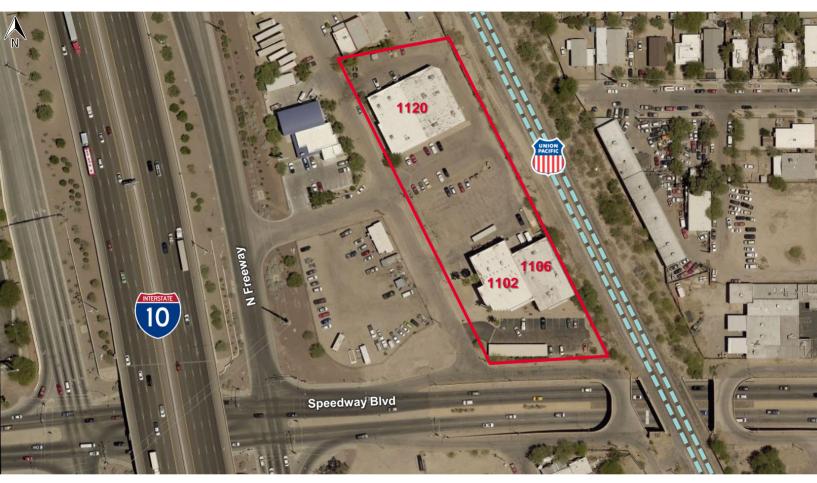

d and Operated / A Member of the Cushman & Wakefield Alliance

Cushman & Wakefield Copyright 2019. No warranty or representation, express or implied, is made to the accuracy or completeness of the information contained herein, and same is submitted subject to errors, omissions, change of price, rental or other conditions, withdrawal without notice, and to any special listing conditions imposed by the property owner(s). As applicable, we make no representation as to the condition of the property (or properties) in question.



**PICOR Commercial Real Estate Services** 5151 E. Broadway Blvd, Suite 115 Tucson, Arizona 85711 phone: +1 520 748 7100 picor.com

5/20/2019

# CUSHMAN & PICOR

### FOR SALE 1102 – 1106 & 1120 N. Anita Ave Tucson, Arizona 85705

#### **Aerial View**

#### INDUSTRIAL







Brandon Rodgers, SIOR, CCIM Principal, Industrial Properties +1 520 546 2714 brodgers@picor.com

Independently Owned and Operated / A Member of the Cushman & Wakefield Alliance Cushman & Wakefield Copyright 2019. No warranty or representation, express or implied, is made to the accuracy or completeness of the information contained herein, and same is submitted subject to errors, omissions, change of price, rental or other conditions, withdrawal without notice, and to any special listing conditions imposed by the property owner(s). As applicable, we make no representation as to the condition of the property (or properties) in question.

PICOR Commercial Real Estate Services 5151 E. Broadway Blvd, Suite 115 Tucson, Arizona 85711 phone: +1 520 748 7100 picor.com

# 

FOR SALE 1102 – 110