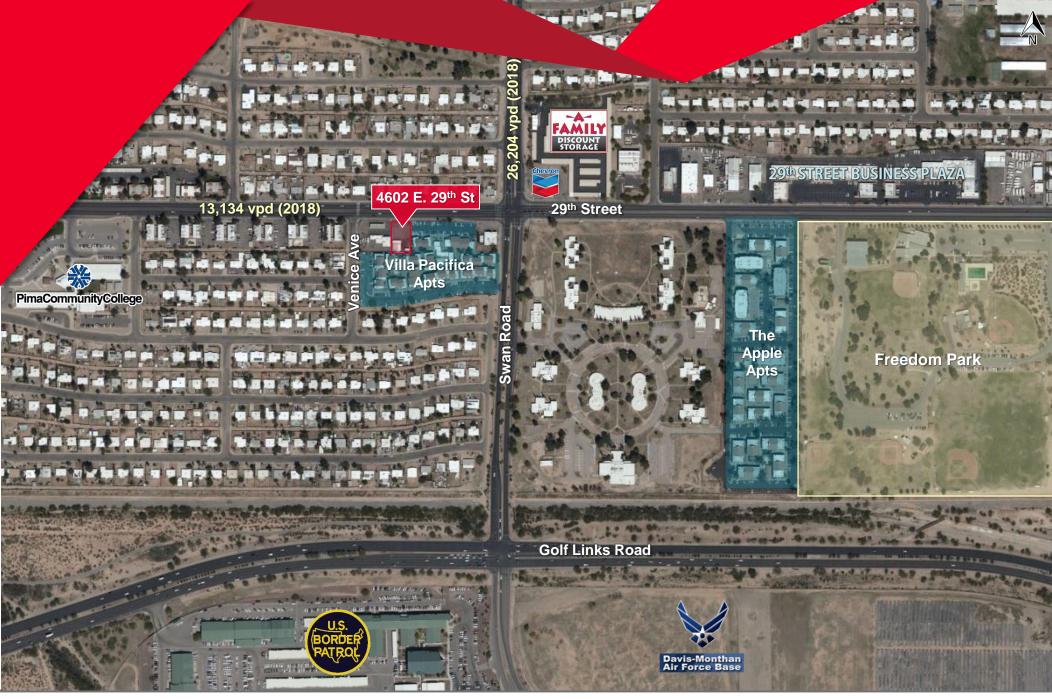

## NEIGHBORING TENANTS

A Family Discount Storage, Chevron, Pima Community College, Precision Tool & More

## NEIGHBORHOOD DEMOGRAPHICS

| POPULATION AVERAGE DAYTIME TOTAL<br>HOUSEHOLD INCOME POPULATION EXPENSI |       |
|-------------------------------------------------------------------------|-------|
| 1 Mile 12,886 \$34,456 3,328 \$80.                                      | 36 M  |
| 3 Miles 89,403 \$53,426 57,479 \$824                                    | .97 M |
| 5 Miles 280,886 \$52,468 186,961 \$2.                                   | 53 B  |