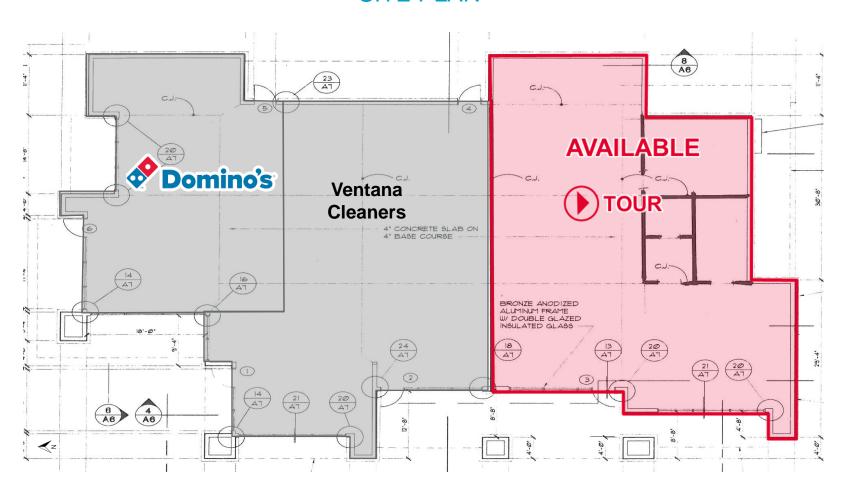

#### RETAIL SPACE

±2,600 SF

#### **COMMENTS**

- Join Domino's Pizza and Ventana Cleaners
- Next to CVS
- Strong Foothills trade area
- High household incomes

### SITE PLAN

Aaron LaPrise / alaprise@picor.com / +1 520 546 2770