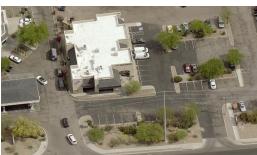

# 6875 E. SUNRISE DRIVE

CUSHMAN & PICOR

**TUCSON, AZ 85750** 

For Lease | Foothills Retail Center

WE ARE THE CENTER OF RETAIL





### 6875 E. SUNRISE DRIVE

TUCSON, AZ 85750

#### RETAIL SPACE

±2,600 SF

#### LEASE RATE

\$15.00/SF (NNN, \$4.65)

#### TRAFFIC COUNTS

Sunrise Dr: 14,505 vpd (2020) Kolb Rd: 10,550 vpd (2020)

#### NEIGHBORING TENANTS

Bashas', CVS, El Charro Café, Wells Fargo, Tuesday Morning, Piazza Gavi, Chase, & More

#### **COMMENTS**

- Join Domino's Pizza and Ventana Cleaners
- Next to CVS
- Strong Foothills trade area
- High household incomes











### NEIGHBORHOOD DEMOGRAPHICS

|         | POPULATION | AVERAGE<br>HOUSEHOLD INCOME | DAYTIME<br>POPULATION | TOTAL RETAIL EXPENDITURE |
|---------|------------|-----------------------------|-----------------------|--------------------------|
| 1 Mile  | 5,157      | \$118,569                   | 1,676                 | \$95.04 M                |
| 3 Miles | 30,522     | \$131,471                   | 8,199                 | \$601.46 M               |
| 5 Miles | 81,357     | \$111,060                   | 38,384                | \$1.42 B                 |

Independently Owned and Operated / A Member of the Cushman & Wakefield

Cushman & Wakefield Copyright 2021. No warranty or representation, express or implied, is made to the accuracy or completeness of the information contained he