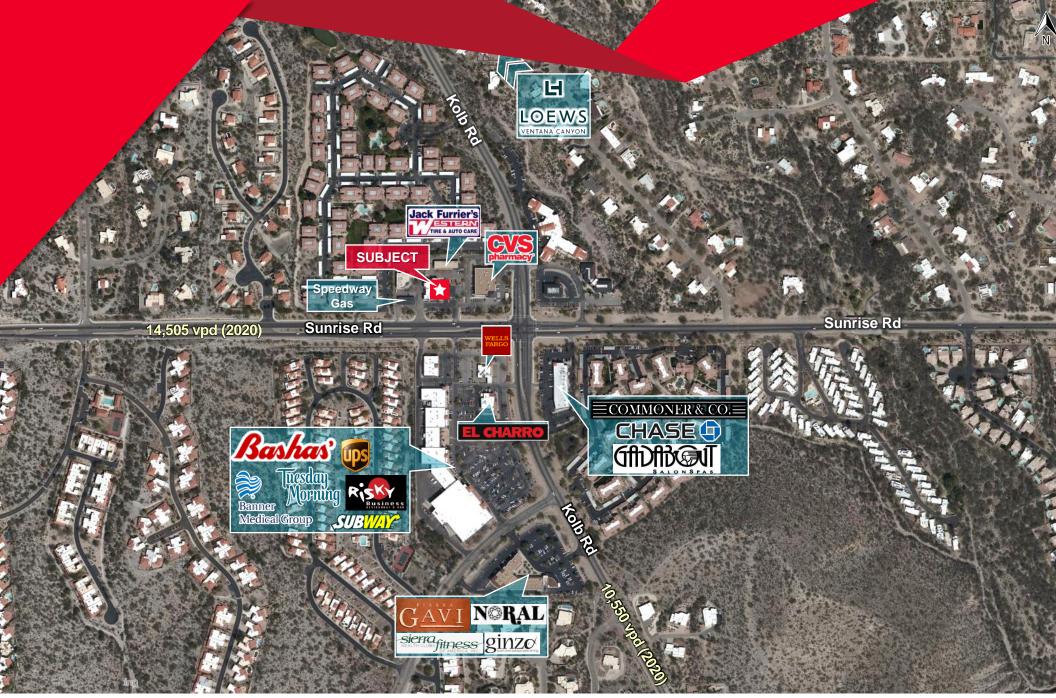

#### TRAFFIC COUNTS

Sunrise Dr: 14,505 vpd (2020) Kolb Rd: 10,550 vpd (2020)

#### NEIGHBORING TENANTS

Bashas', CVS, El Charro Café, Wells Fargo, Tuesday Morning, Piazza Gavi, Chase, & More

#### **COMMENTS**

- Join Domino's Pizza and Ventana Cleaners
- Next to CVS
- Strong Foothills trade area
- High household incomes