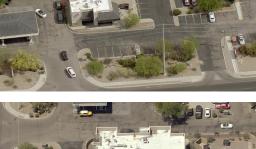

# 6875 E. SUNRISE DRIVE

CUSHMAN & PICOR

**TUCSON, AZ 85750** 

For Lease | Foothills Retail Center

WE ARE THE CENTER OF RETAIL





### 6875 E. SUNRISE DRIVE

TUCSON, AZ 85750

#### RETAIL SPACE

±2,600 SF

#### LEASE RATE

\$15.00/SF (NNN, \$4.65)

#### TRAFFIC COUNTS

Sunrise Dr: 14,505 vpd (2020) Kolb Rd: 10,550 vpd (2020)

#### NEIGHBORING TENANTS

Bashas', CVS, El Charro Café, Wells Fargo, Tuesday Morning, Piazza Gavi, Chase, & More

#### **COMMENTS**

- Join Domino's Pizza and Ventana Cleaners
- Next to CVS
- Strong Foothills trade area
- High household incomes











### NEIGHBORHOOD DEMOGRAPHICS

|         | POPULATION | AVERAGE<br>HOUSEHOLD INCOME | DAYTIME<br>POPULATION | TOTAL RETAIL EXPENDITURE |
|---------|------------|-----------------------------|-----------------------|--------------------------|
| 1 Mile  | 5,157      | \$118,569                   | 1,676                 | \$95.04 M                |
| 3 Miles | 30,522     | \$131,471                   | 8,199                 | \$601.46 M               |
| 5 Miles | 81,357     | \$111,060                   | 38,384                | \$1.42 B                 |

Independently Owned and Operated / A Member of the Cushman & Wakefield

Cushman & Wakefield Copyright 2021. No warranty or representation, express or implied, is made to the accuracy or completeness of the information contained here