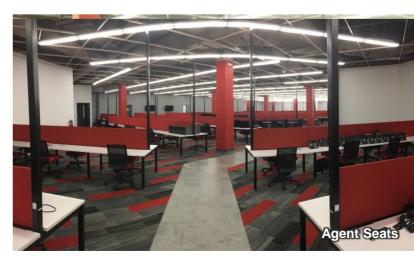

Tucson, Arizona 85741

- · Plug-n-Play Call Center
- ±29,157 SF Available
- · Available Immediately
- · July 2, 2023 Sublease Expiration
- · 338 Workstations
- · 9.27:1000 Parking Ratio
- · Furniture & Equipment Available
- · 300kW Diesel Backup Generator
- 80 KVA Universal Power Supply
- · Fiber installed

# **Property Photos**