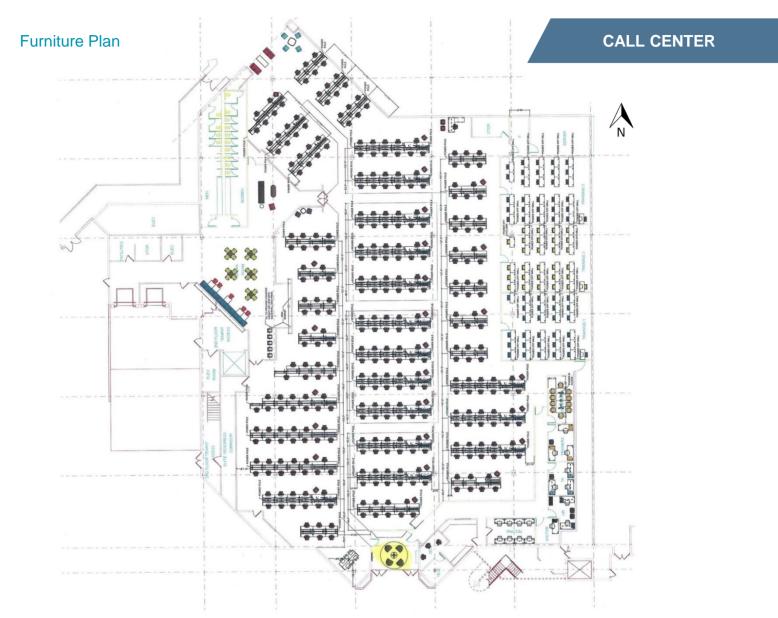

Tucson, Arizona 85741

- · Plug-n-Play Call Center
- ±29,157 SF Available
- · Available Immediately
- · July 2, 2023 Sublease Expiration
- · 338 Workstations
- · 9.27:1000 Parking Ratio
- · Furniture & Equipment Available
- · 300kW Diesel Backup Generator
- 80 KVA Universal Power Supply
- · Fiber installed