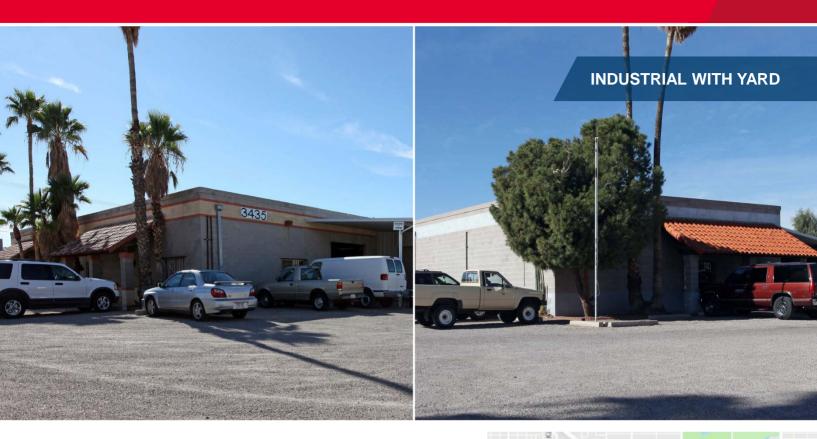

# CUSHMAN & PICOR

FOR LEASE 3421/3435 E 44th Street Tucson, AZ 85713

#### **Property Highlights**

- Natural gas & space heaters
- Plumbed for compression-air
- 400 amp; 3 phase
- Skylight upgrade
- LED lighting upgrade
- Yard space included!

Brandon Rodgers, SIOR, CCIM **Owner/Agent** Principal, Industrial or Commercial Properties +1 520 546 2714 brodgers@picor.com