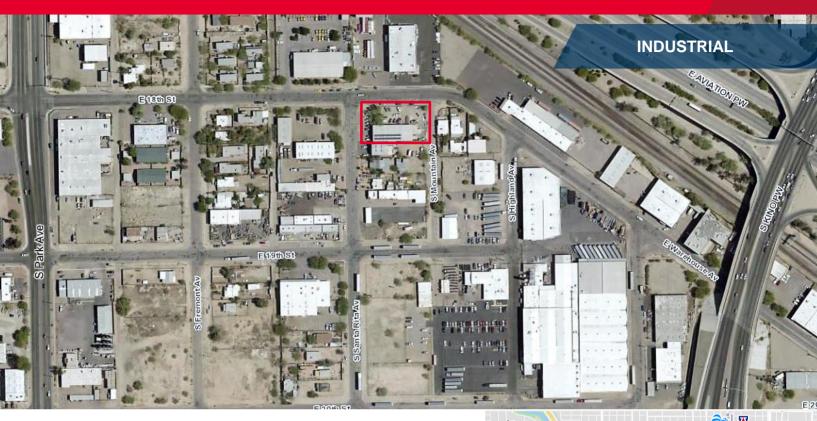

## FOR LEASE 811 S. Santa Rita Ave

Tucson, Arizona 85719

### 5,520 SF Industrial Building Lease Rate: \$4,000 MG

#### **Property Highlights**

- · Fenced yard
- · Solar powered
- · Newly remodelled
- Covered storage (not included in square footage)