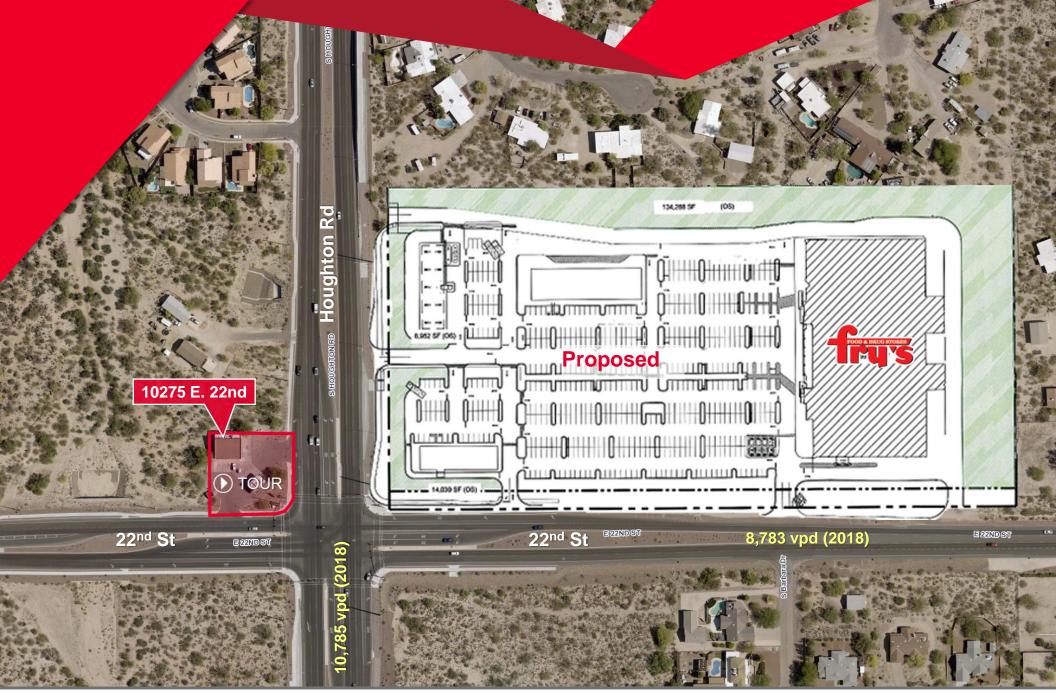

## **NWC 22ND ST & HOUGHTON RD**

10275 E. 22ND STREET, TUCSON, AZ 85748

#### COMMENTS

- Located on signalized, hard corner
- NWC captures "going-to-work" traffic on 22<sup>nd</sup> St and "going home" traffic on Houghton Rd
- Across from proposed Fry's Shopping Center
- Newly improved intersection
- · Located on high traffic corridor
- · Tanks and canopy have been removed

#### TRAFFIC COUNTS

22<sup>nd</sup> Street: 8,783 vpd (2018) Houghton Road: 10,785 vpd (2018)