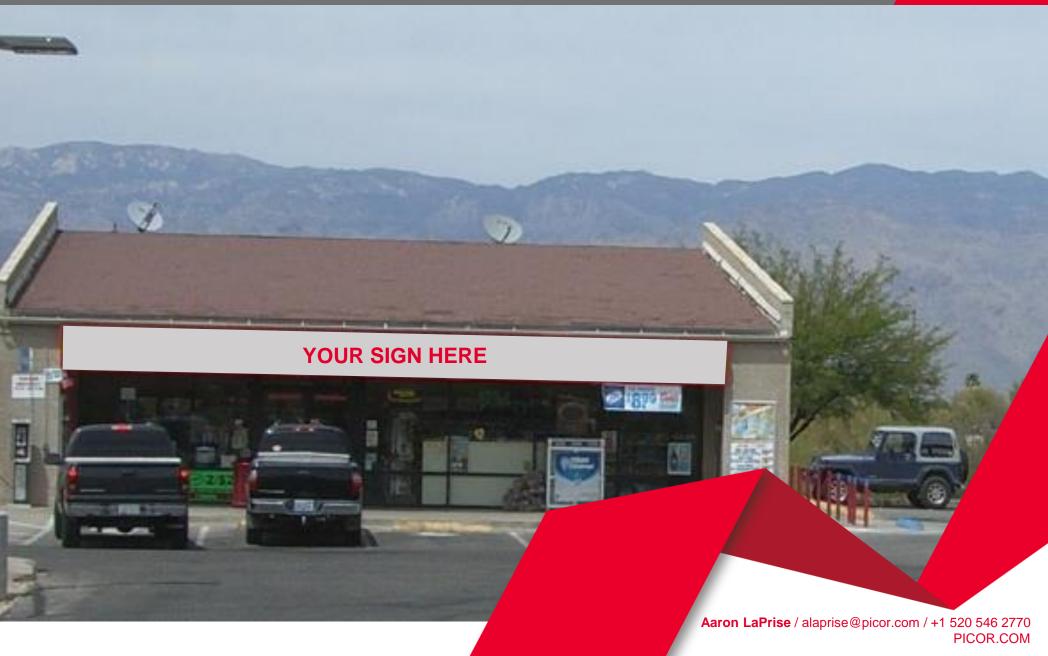

#### **AVAILABLE**

±2,200 SF Freestanding Building

#### COMMENTS

- Located on signalized, hard corner
- NWC captures "going-to-work" traffic on 22<sup>nd</sup> St and "going home" traffic on Houghton Rd
- Across from proposed Fry's Shopping Center
- Newly improved intersection
- · Located on high traffic corridor
- · Tanks and canopy have been removed

#### **ZONING**

C-1, City of Tucson