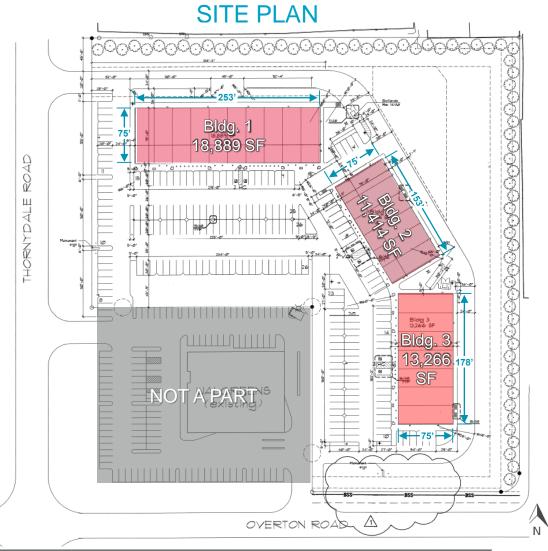

## THORNYDALE VILLAGE

**WE ARE** 

NEC THORNYDALE & OVERTON, TUCSON, AZ

THE CENTER For Sale | Retail Shopping Center | Value-Add Opportunity **OF RETAIL** NOT A 18,889 SF PART 16,373 vpd (2018) 11,914 SF Thornydale Rd 13,266 SF **NOT A PART** -**Overton Rd** 7,861 vpd (2018) Aaron LaPrise / alaprise@picor.com / +1 520 546 2770 Dave Hammack / dhammack@picor.com / +1 520 546 2712 Ramiro Scavo / rscavo@picor.com / +1 520 546 2764 PICOR.COM

### **TOTAL SF**

Bldg. 1: 18,889 SF Bldg. 2: 11,414 SF Bldg. 3: 13,226 SF

Total 43,569 SF