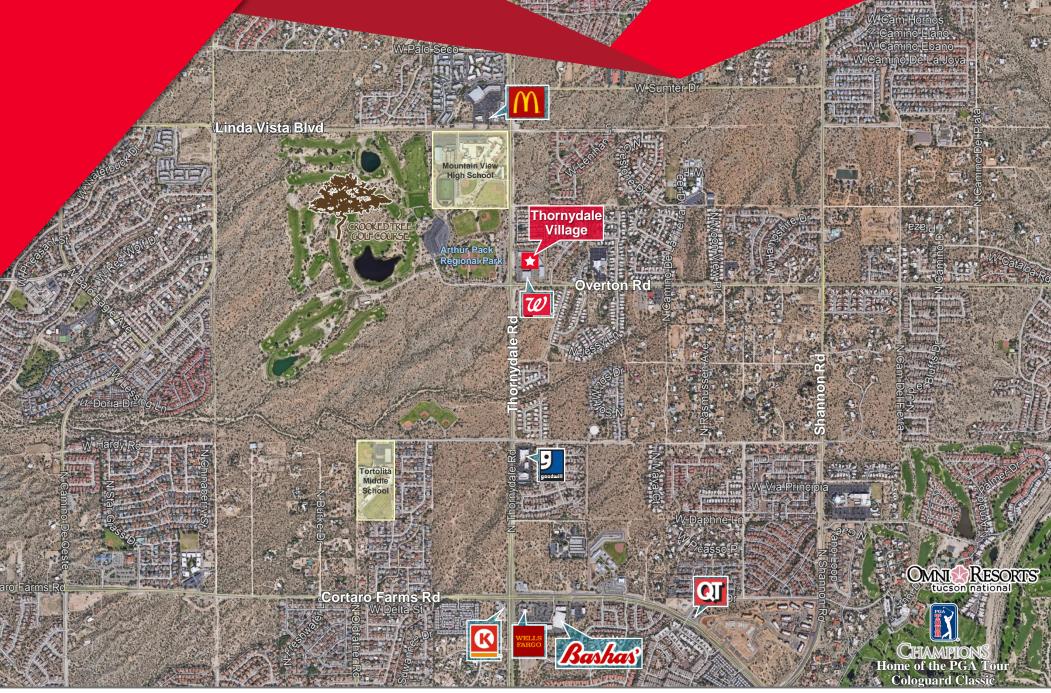

## THORNYDALE VILLAGE

**WE ARE** 

NEC THORNYDALE & OVERTON, TUCSON, AZ

THE CENTER For Sale | Retail Shopping Center | Value-Add Opportunity **OF RETAIL** NOT A 18,889 SF PART 16,373 vpd (2018) 11,914 SF Thornydale Rd 13,266 SF **NOT A PART** -**Overton Rd** 7,861 vpd (2018) Aaron LaPrise / alaprise@picor.com / +1 520 546 2770 Dave Hammack / dhammack@picor.com / +1 520 546 2712 Ramiro Scavo / rscavo@picor.com / +1 520 546 2764 PICOR.COM

# THORNYDALE VILLAGE

NEC THORNYDALE & OVERTON, TUCSON, AZ

## **COMMENTS**

- · First class construction, below replacement cost
- Huge value-add through lease-up (87% vacant)
- · Delivery Condition: Gray shell with slab, no HVAC
- On major north/south arterial
- Mountain View High School (±2,000 students) is a 1/4 mile away
- Across from Crooked Tree golf course
- Persian Room restaurant (5,500 SF), will lease-back
- For leasing inquiries contact agent