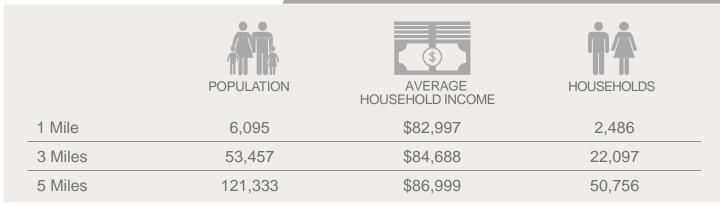

### NEIGHBORHOOD DEMOGRAPHICS

PROPERTY TAXES

\$49,141.97 (2019)

ndependently Owned and Operated / A Member of the Cushman & Wakefield Uliance 10/10/2019

Cushman & Wakefield Copyright 2019. No warranty or representation, express or implied, is made to the accuracy or completeness of the information contained herein, and same is submitted subject to errors, ornissions, change of price, rental or other conditions, withdrawal without notice, and to any special listing conditions imposed by the property owner(s). As applicable, we make no representation as to the condition of the property (or properties) in question.