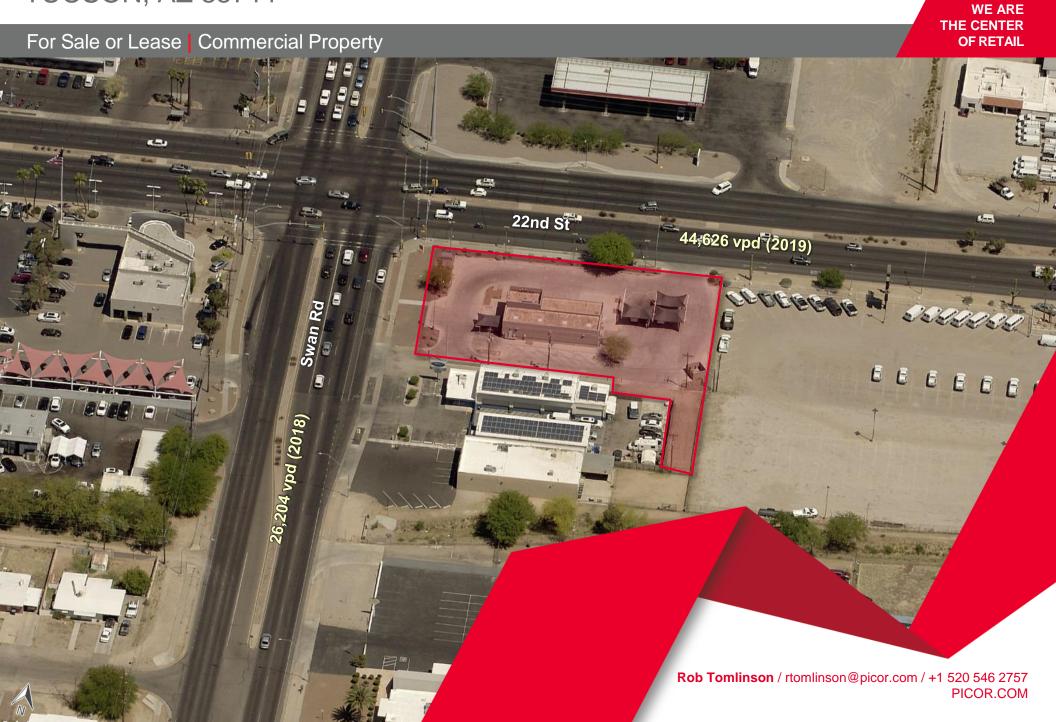

#### COMMENTS

- High traffic arterial signalized intersection (combined 70,830 vehicles per day)
- Full concrete paving
- Central location
- · On the "going home" side of the road
- C-2 (Heavy Commercial) zoning
- Heavy concentration of auto dealerships

### SITE PLAN

Rob Tomlinson / rtomlinson@picor.com / +1 520 546 2757