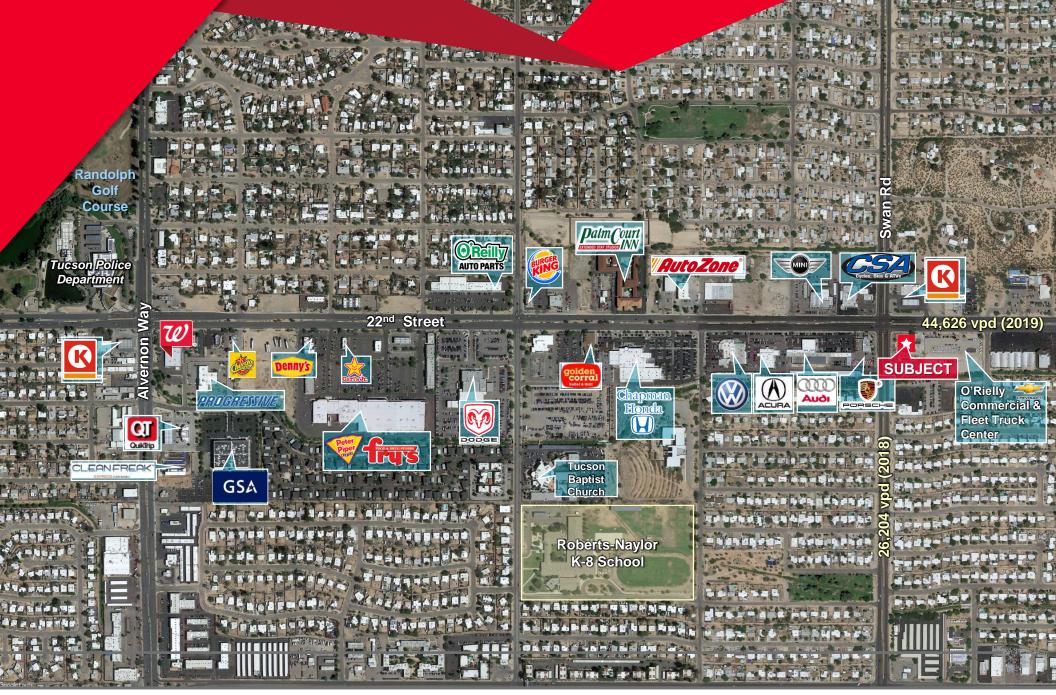

#### COMMENTS

- High traffic arterial signalized intersection (combined 70,830 vehicles per day)
- Full concrete paving
- Central location
- · On the "going home" side of the road
- C-2 (Heavy Commercial) zoning
- Heavy concentration of auto dealerships

## NEIGHBORHOOD DEMOGRAPHICS

|  |         | POPULATION | AVERAGE<br>HOUSEHOLD INCOME | DAYTIME<br>POPULATION | TOTAL RETAIL EXPENDITURE |
|--|---------|------------|-----------------------------|-----------------------|--------------------------|
|  | 1 Mile  | 17,051     | \$39,609                    | 4,002                 | \$121.52 M               |
|  | 3 Miles | 100,345    | \$53,098                    | 60,982                | \$945.04 M               |
|  | 5 Miles | 284,244    | \$53,159                    | 189,050               | \$2.65 B                 |