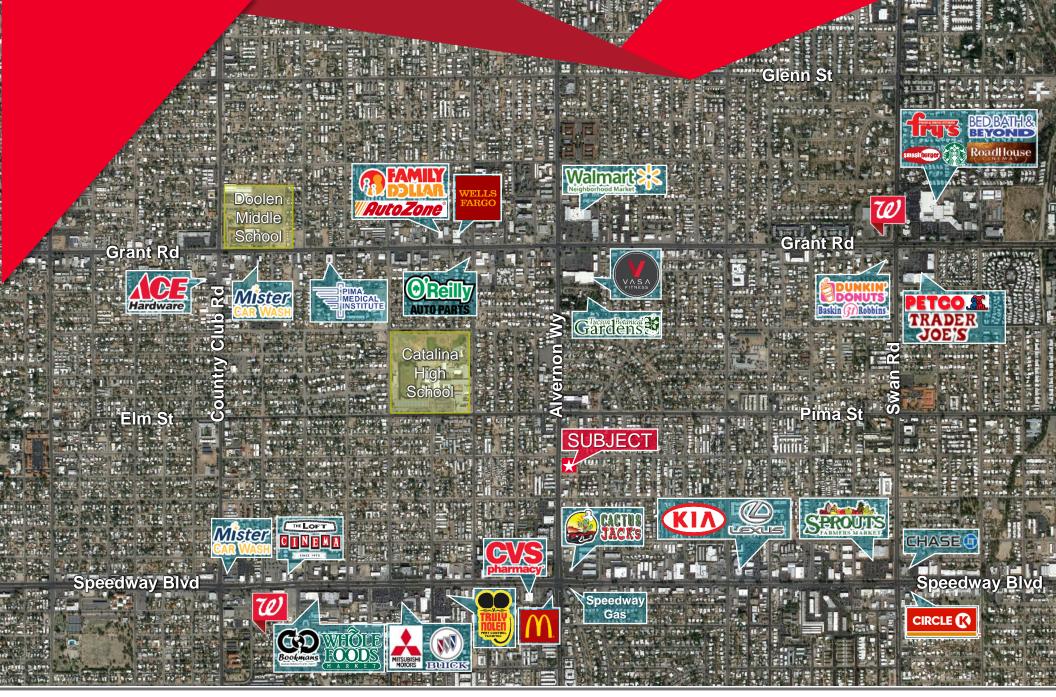

#### **NEIGHBORING TENANTS**

Walmart Neighborhood Market, Vasa Fitness, Cactus Jack Auto, McDonalds, CVS & More

#### COMMENTS

- ±2.5 miles from University of Arizona
- Extremely dense midtown area with over 20,000 people in 1 mile and over 128,000 within 3 miles of site
- Unique opportunity for user or developer