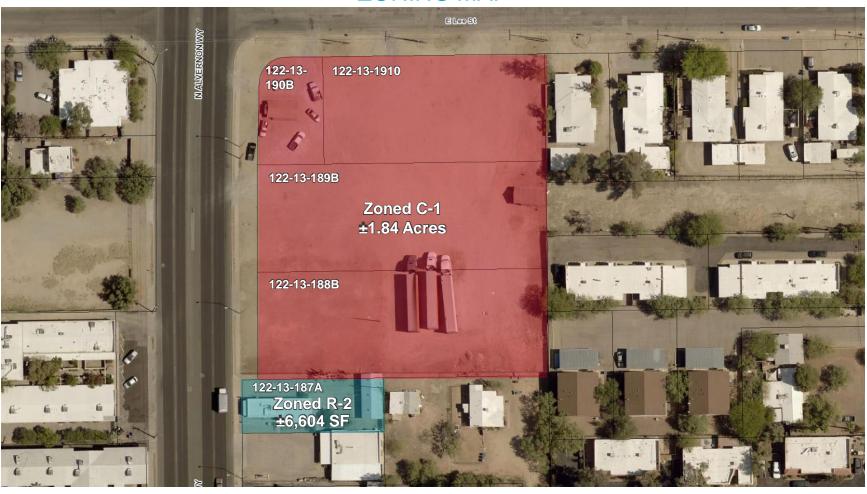

#### **ZONING**

C-1, City of Tucson (a small portion is R-2)

#### PARCEL NO.

122-13-187A, -188B, -189B, -190B, -1910

### **ZONING MAP**

Dave Hammack / Principal, Retail Properties / dhammack@picor.com / +1 520 546 2712 Stephen Cohen / Principal, Industrial Properties / scohen@picor.com / + 1 520 546 2750

Independently Owned and Operated / A Member of the Cushman & Wakefield Alliance 12/2/2019