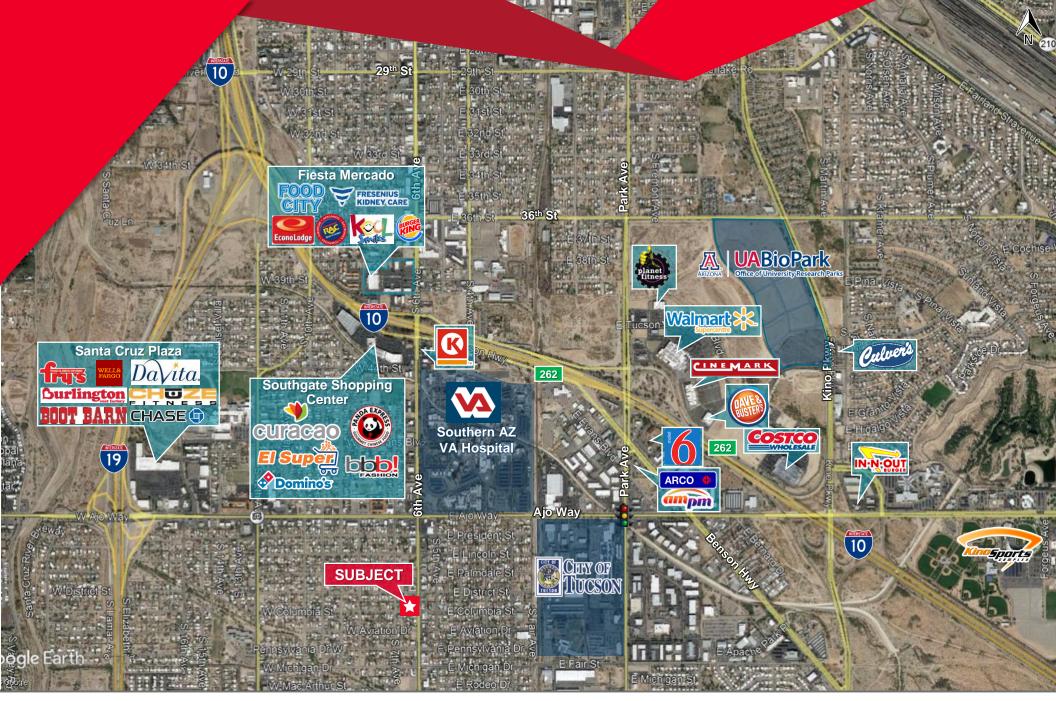

#### COMMENTS

Located in the heart of South Tucson, Arizona. Naughton's is conveniently located half a mile between two major freeways Interstate 19 and Interstate 10.

### **AERIAL**

Greg Furrier / gfurrier@picor.com / +1 520 546 2735