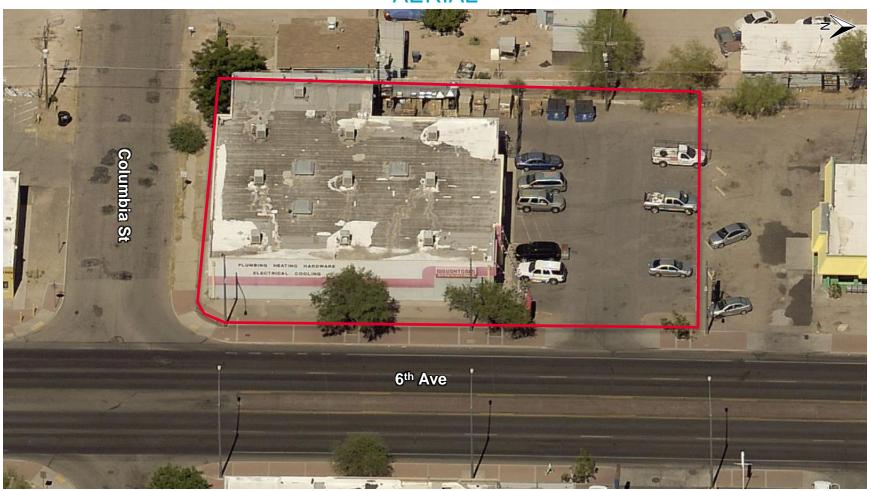

984

#### SALE PRICE

\$1,320,000

#### COMMENTS

Located in the heart of South Tucson, Arizona. Naughton's is conveniently located half a mile between two major freeways Interstate 19 and Interstate 10.









### NEIGHBORHOOD DEMOGRAPHICS





Cushman & Wakefield Copyright 2019. No warranty or representation, express or implied, is made to the accuracy or completeness of the information contained herein, and same is submitted subject to errors, omissions, change of price, rental or other conditions, withdrawal without notice, and to any special listing conditions imposed by the property owner(s). As applicable, we make no representation as to the condition of the property (or properties) in question.



# **NAUGHTON'S**

4226 S. 6<sup>TH</sup> AVENUE, TUCSON, AZ 85714

### **AERIAL**





Greg Furrier / gfurrier@picor.com / +1 520 546 2735