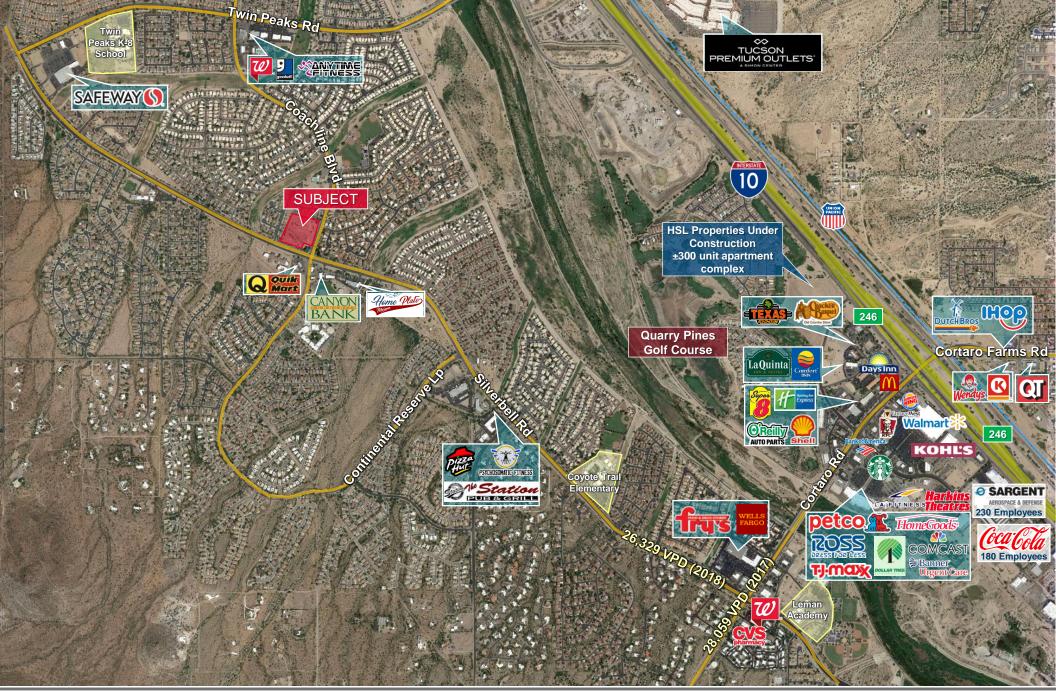

#### COMMENTS

- · Corner parcel at signalized intersection
- Flat regularly shaped parcel
- Curbs, sidewalks and utilities installed
- Excellent local income and density demographics
- · Marana is Arizona's third fastest growing municipality

### NEIGHBORHOOD DEMOGRAPHICS

|         | POPULATION | AVERAGE<br>HOUSEHOLD INCOME | DAYTIME<br>POPULATION | TOTAL RETAIL EXPENDITURE |
|---------|------------|-----------------------------|-----------------------|--------------------------|
| 1 Mile  | 11,468     | \$89,836                    | 1,068                 | \$140.77 M               |
| 3 Miles | 28,796     | \$87,572                    | 7,017                 | \$344.98 M               |
| 5 Miles | 54,944     | \$80,332                    | 13,161                | \$664.45 M               |