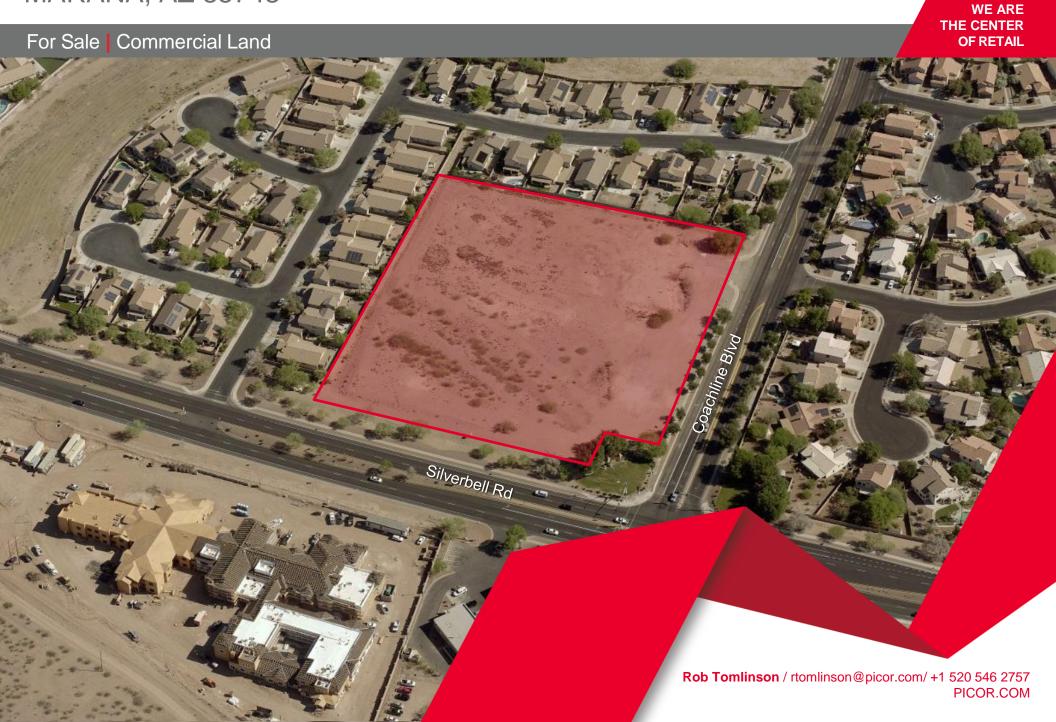

### LOT SIZE

5.54 Acres

#### COMMENTS

- · Corner parcel at signalized intersection
- Flat regularly shaped parcel
- Curbs, sidewalks and utilities installed
- Excellent local income and density demographics
- · Marana is Arizona's third fastest growing municipality