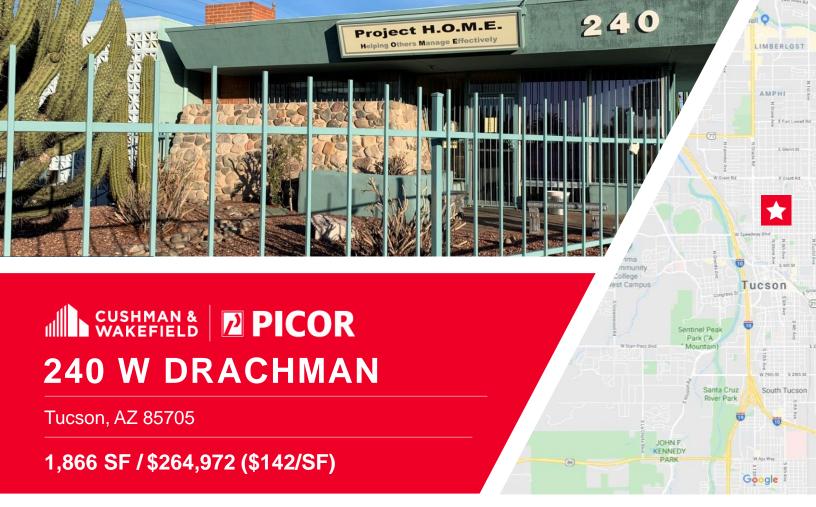

# 240 W DRACHMAN

Tucson, AZ 85705

### 1,866 SF / \$264,972 (\$142/SF)

## 240 W DRACHMAN ST

Tucson, AZ 85705

1,866 SF / \$264,972