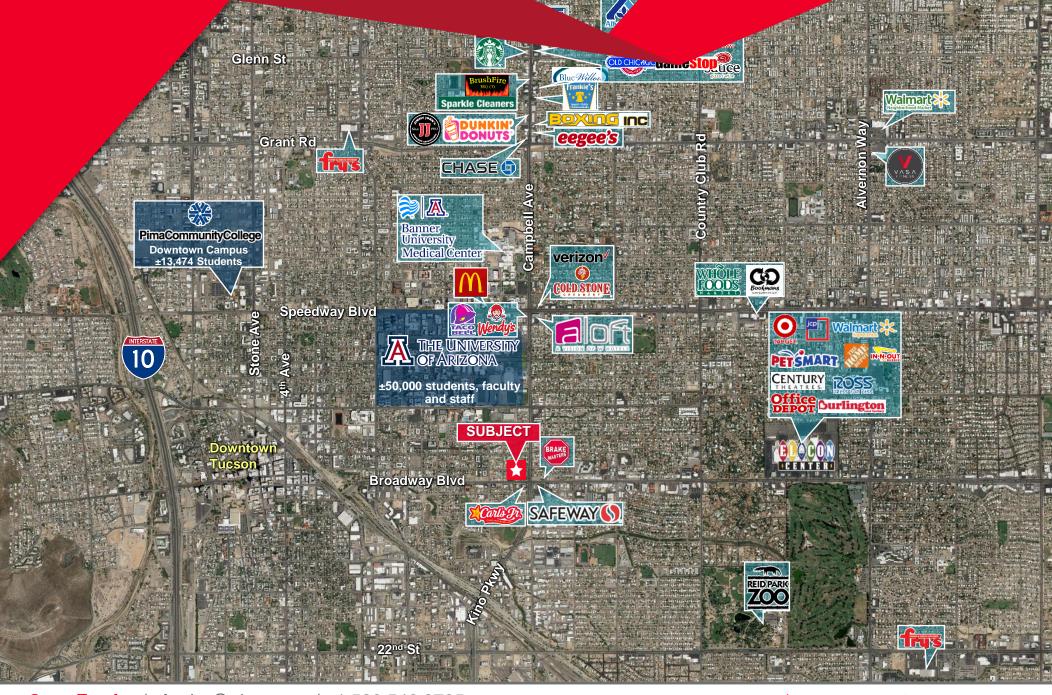

**TUCSON, AZ 85719** 

AERIAL (APRIL 2020)

**TUCSON, AZ 85719** 

#### NEIGHBORING TENANTS

Safeway, Carl's Jr, UPS Store, & More