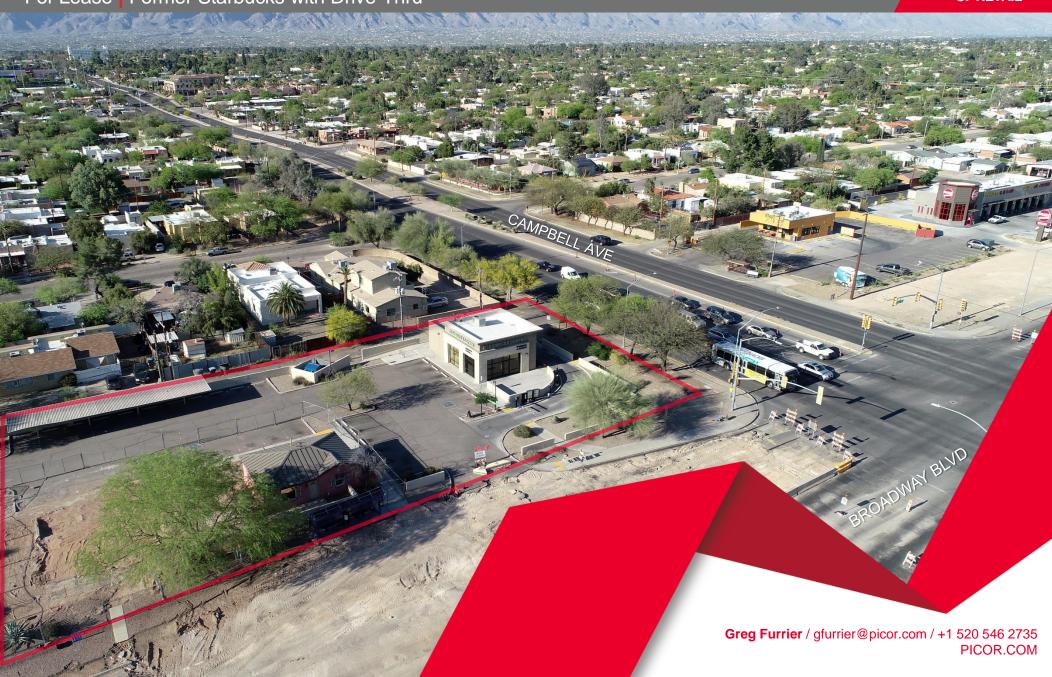

CUSHMAN & WAKEFIELD

**TUCSON, AZ 85719** 

For Lease | Former Starbucks with Drive-Thru

WE ARE THE CENTER OF RETAIL

**TUCSON, AZ 85719** 

#### TRAFFIC COUNT

Broadway Blvd: 29,121 vpd (2019) Campbell Ave: 38,484 vpd (2019)

#### COMMENTS

- · Former Starbucks with drive -thru
- · Walking distance to the University of Arizona
- · Highest profile intersection in Tucson
- Great signage and visibility
- Gateway to Downtown Tucson
- New drive through lane configuration coming