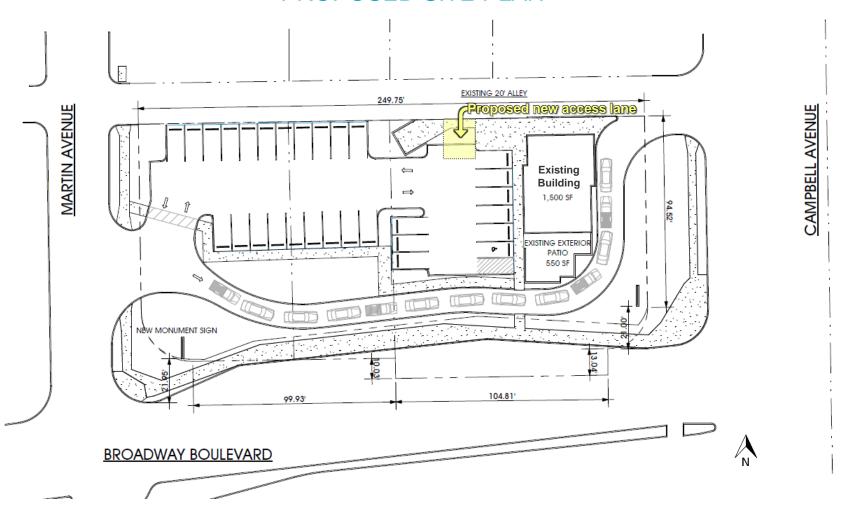

### PROPOSED SITE PLAN

**Greg Furrier** / gfurrier@picor.com / +1 520 546 2735

#### COMMENTS

- · Former Starbucks with drive -thru
- · Walking distance to the University of Arizona
- · Highest profile intersection in Tucson
- Great signage and visibility
- Gateway to Downtown Tucson
- New drive through lane configuration coming