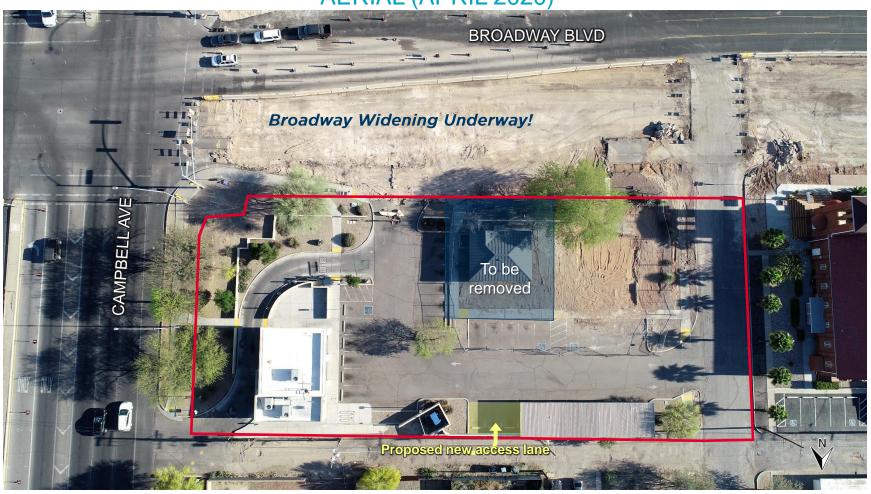

### PROPOSED SITE PLAN

**Greg Furrier** / gfurrier@picor.com / +1 520 546 2735

#### COMMENTS

- · Former Starbucks with drive -thru
- · Walking distance to the University of Arizona
- · Highest profile intersection in Tucson
- Great signage and visibility
- Gateway to Downtown Tucson
- New drive through lane configuration coming