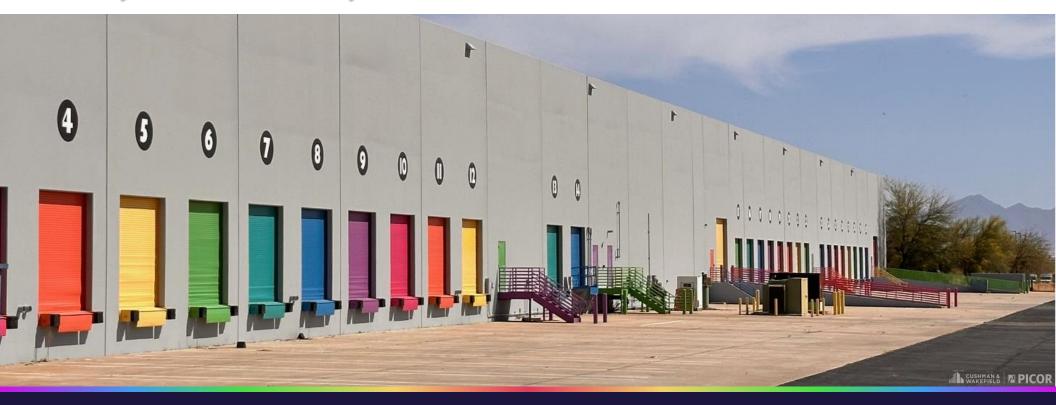

# PROPERTY HIGHLIGHTS

The iconic Lisa Frank Warehouse offers up to ±200,000 SF of divisible space, ideal for storage or active warehouse use. The southern portion of this 296,031 SF building is on a fully fenced 18.5-acre site with 359 parking spaces. A ±6,500 SF shop office area is potentially available, along with a warehouse racking system.

| Space Available    | 20,000 - 200,000 SF                             |
|--------------------|-------------------------------------------------|
| Divisible          | Minimum 50,000 SF for interim storage           |
| Lease Rate         | Contact Agent                                   |
| Ceiling Height     | 28'                                             |
| Construction       | Concrete Tilt-Up                                |
| Sprinkler System   | ESFR                                            |
| Loading            | Up to 30 Docks, 2 Grade                         |
| Power              | 3 Phase 277/480V, 4,000 Amps to building        |
| Zoning             | I-1, Light Industrial, City of Tucson           |
| Foreign Trade Zone | Foreign Trade Zone (FTZ) application in process |
| Year Built         | 1996                                            |