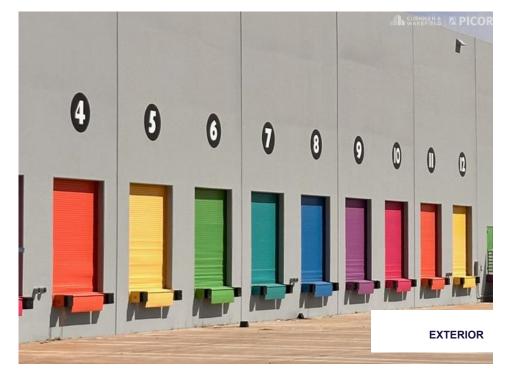

# PROPERTY HIGHLIGHTS

The iconic Lisa Frank Warehouse offers up to ±200,000 SF of divisible space, ideal for storage or active warehouse use. The southern portion of this 296,031 SF building is on a fully fenced 18.5-acre site with 359 parking spaces. A ±6,500 SF shop office area is potentially available, along with a warehouse racking system.

| Space Available    | 20,000 - 200,000 SF                             |
|--------------------|-------------------------------------------------|
| Divisible          | Minimum 50,000 SF for interim storage           |
| Lease Rate         | Contact Agent                                   |
| Ceiling Height     | 28'                                             |
| Construction       | Concrete Tilt-Up                                |
| Sprinkler System   | ESFR                                            |
| Loading            | Up to 30 Docks, 2 Grade                         |
| Power              | 3 Phase 277/480V, 4,000 Amps to building        |
| Zoning             | I-1, Light Industrial, City of Tucson           |
| Foreign Trade Zone | Foreign Trade Zone (FTZ) application in process |
| Year Built         | 1996                                            |