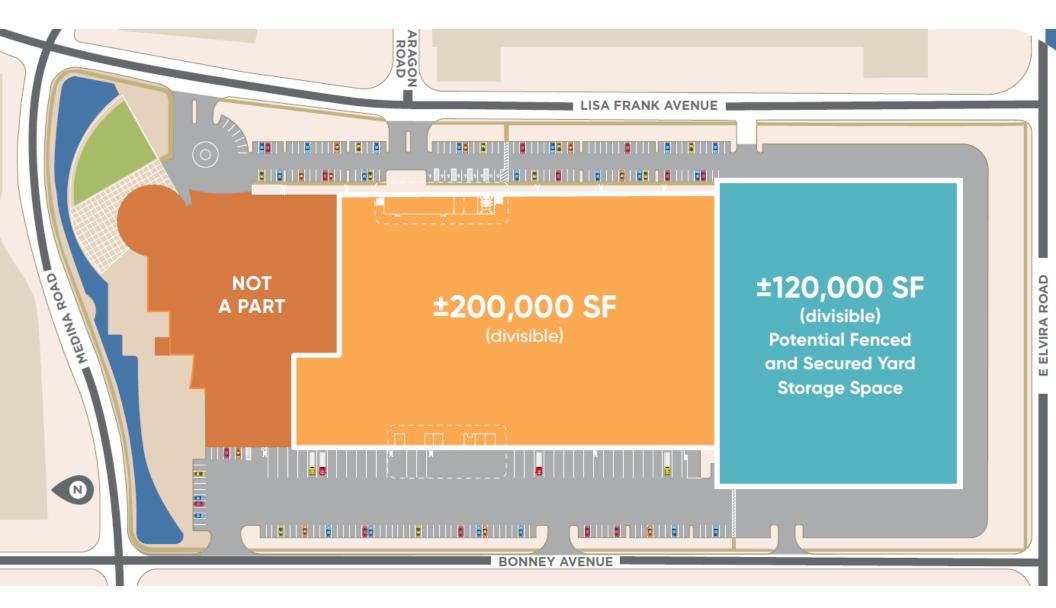

# PROPERTY HIGHLIGHTS

The iconic Lisa Frank Warehouse offers up to ±200,000 SF of divisible space, ideal for storage or active warehouse use. The southern portion of this 296,031 SF building is on a fully fenced 18.5-acre site with 359 parking spaces. A ±6,500 SF shop office area is potentially available, along with a warehouse racking system.

\*Interior photos available by request

SITE PLAN **20,000 - 200,000 SF** 