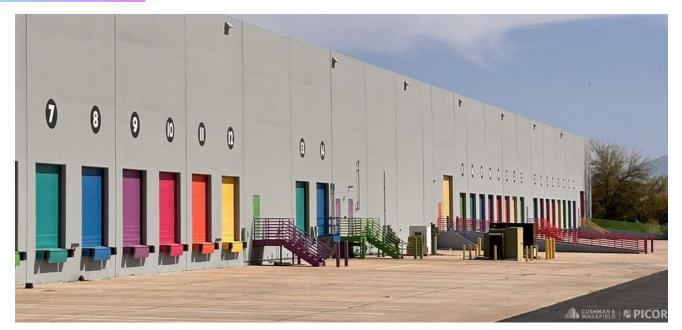

# PROPERTY HIGHLIGHTS

The iconic Lisa Frank Warehouse offers up to ±200,000 SF of divisible space, ideal for storage or active warehouse use. The southern portion of this 296,031 SF building is on a fully fenced 18.5-acre site with 359 parking spaces. A ±6,500 SF shop office area is potentially available, along with a warehouse racking system.

| Space Available    | 20,000 - 200,000 SF                             |
|--------------------|-------------------------------------------------|
| Divisible          | Minimum 50,000 SF for interim storage           |
| Lease Rate         | Contact Agent                                   |
| Ceiling Height     | 28'                                             |
| Construction       | Concrete Tilt-Up                                |
| Sprinkler System   | ESFR                                            |
| Loading            | Up to 30 Docks, 2 Grade                         |
| Power              | 3 Phase 277/480V, 4,000 Amps to building        |
| Zoning             | I-1, Light Industrial, City of Tucson           |
| Foreign Trade Zone | Foreign Trade Zone (FTZ) application in process |
| Year Built         | 1996                                            |