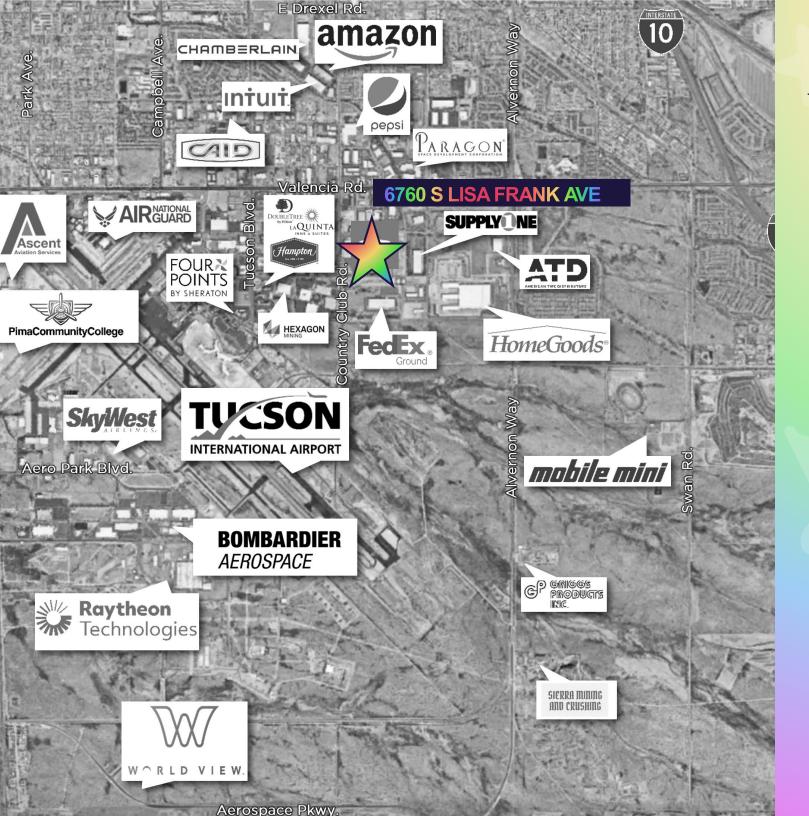

#### 1.1 MILES

TO TUCSON INTERNATIONAL AIRPORT

**2.06 MILES** 

TO I-10

### RECENT INDUSTRY ARRIVALS & EXPANSIONS

- 1. AMAZON
- 2. CATERPILLAR SURFACE MINING & TECH
- 3. HEXAGON MINING
- 4. BECTON DICKINSON
- 5. AMERICAN BATTERY FACTORY