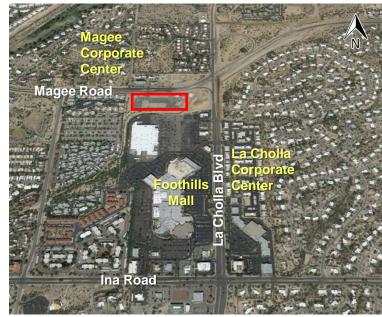

#### **Property Features**

- Building 8 "Shell" space available for immediate possession
- Ideally situated at Magee & La Cholla, primary arterials for NW Tucson
- New La Cholla & Magee traffic interchange completed
- Quality medical & professional offices designed for your requirements
- · Abundant at-door parking 1 space per 200 SF
- · Outstanding access and signage from Magee
- · Please inquire regarding leasing