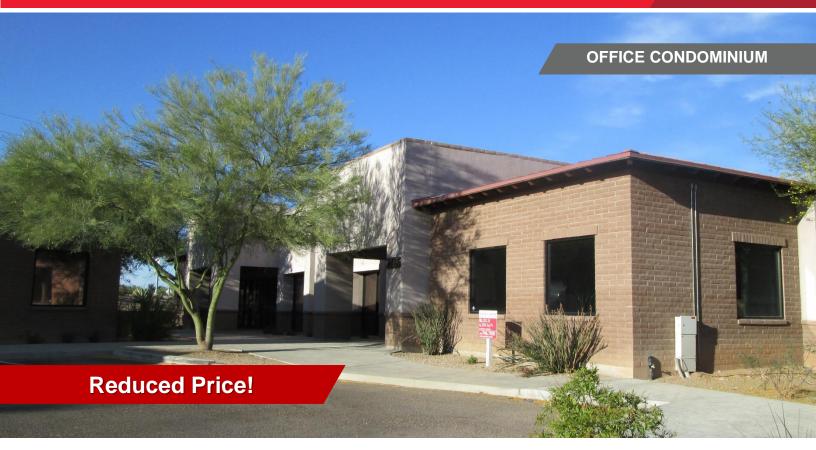

# FOR SALE Magee Corporate Center 2185 W Magee Road Tucson, AZ 85742

# 2,251 SF Office Space Sale Price: \$119/SF

#### **Property Features**

- Building 8 "Shell" space available for immediate possession
- Ideally situated at Magee & La Cholla, primary arterials for NW Tucson
- New La Cholla & Magee traffic interchange completed
- Quality medical & professional offices designed for your requirements
- · Abundant at-door parking 1 space per 200 SF
- · Outstanding access and signage from Magee
- · Please inquire regarding leasing

### **OFFICE CONDOMINIUM**

For more information, contact:

Richard M. Kleiner, MBA, Principal Commercial Properties +1 520 546 2745 rkleiner@picor.com

Thomas J. Nieman, Principal Commercial Properties +1 520 546 2728 tnieman@picor.com