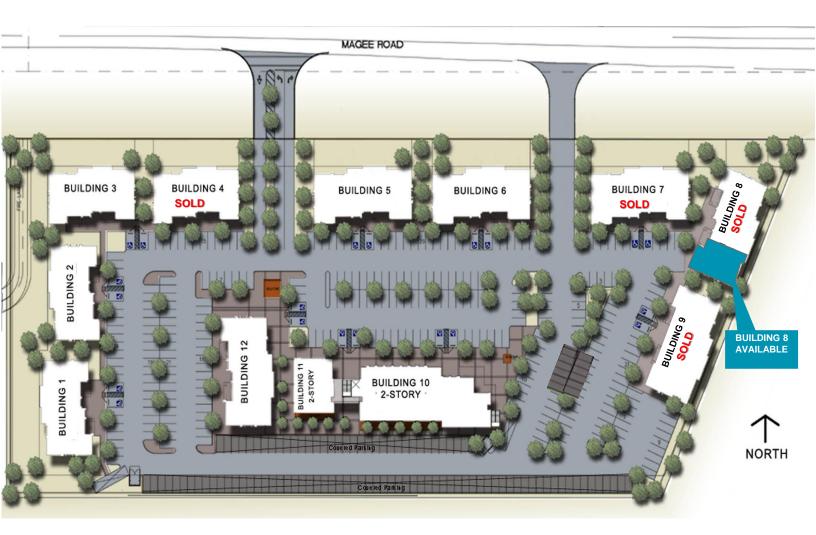

## **Site Plan**

#### **Property Features**

- Building 8 "Shell" space available for immediate possession
- Ideally situated at Magee & La Cholla, primary arterials for NW Tucson
- New La Cholla & Magee traffic interchange completed
- Quality medical & professional offices designed for your requirements
- · Abundant at-door parking 1 space per 200 SF
- · Outstanding access and signage from Magee
- · Please inquire regarding leasing