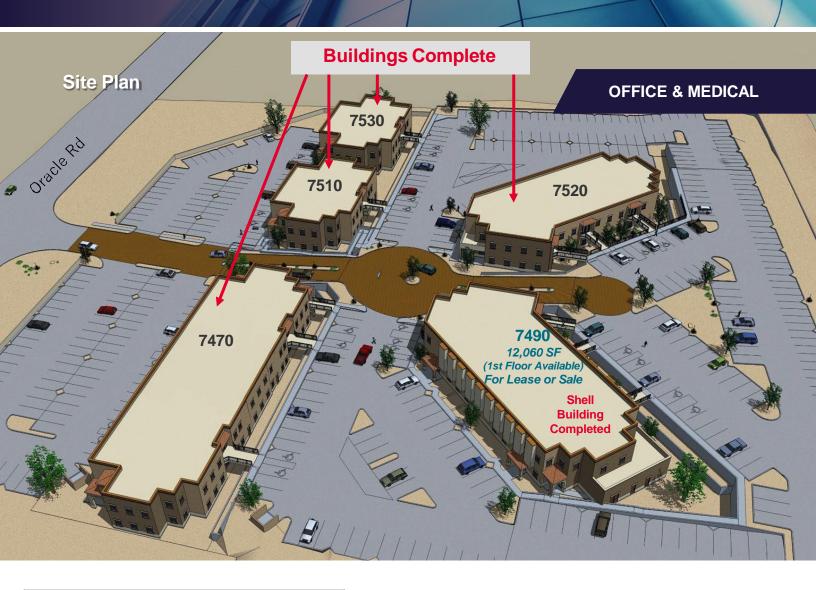

### **Key Features**

- Six buildings, 93,600 SF total
- High quality design and construction
- Space can be designed specifically for requirement
- Abundant at-door parking for all floors 1 Space per 200 SF
- Covered parking available
- · Zoning, Pima County TR

### **Property Details**

| Up to 12,060 SF                                                             |
|-----------------------------------------------------------------------------|
| See details on site plan                                                    |
| \$260 per SF                                                                |
| From \$27.00 per SF Includes<br>\$50 per SF tenant<br>improvement allowance |
| Triple Net (NNN)                                                            |
|                                                                             |

picor.com

| PAD (For Sale or Lease)     | Available                        |
|-----------------------------|----------------------------------|
| 7490 N. Oracle<br>1st Floor | <b>24,318 SF Total</b> 12,060 SF |

| Existing Buildings | Suite/ Occupied By                                                                                |
|--------------------|---------------------------------------------------------------------------------------------------|
| 7510 N. Oracle     | 100- TMC One<br>202- Allergy Asthma Associates                                                    |
| 7520 N. Oracle     | 100- Catalina Pointe Rheumatology<br>200- Casas Adobes Dentistry                                  |
| 7530 N. Oracle     | 100- ProActive Physical Therapy<br>200- Pima Pain Center<br>202- Southwest Hand, Elbow & Shoulder |
| 7470 N. Oracle     | 100- Retina Associates                                                                            |
| 7470 N. Oracle     | 200- United Urology Associates                                                                    |
| 7490 N Oracle      | 200- Arizona Digestive Health                                                                     |