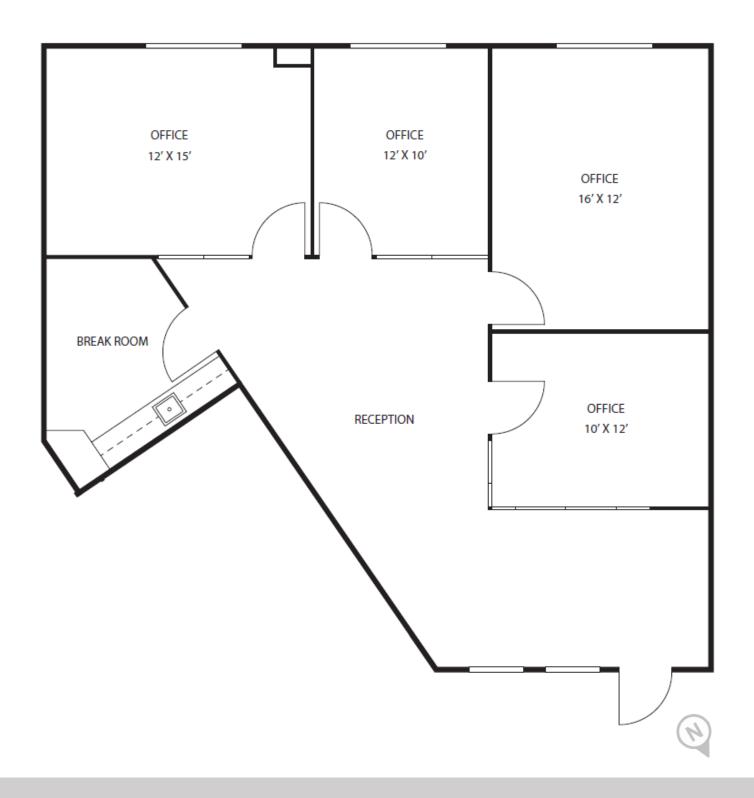

picor.com

FOR LEASE

PUSCH RIDGE CENTRE

10371 N. Oracle Road

Oro Valley, AZ 85737

Floor Plan - Suite 103 1,256 SF PROFESSIONAL OFFICE SPACE