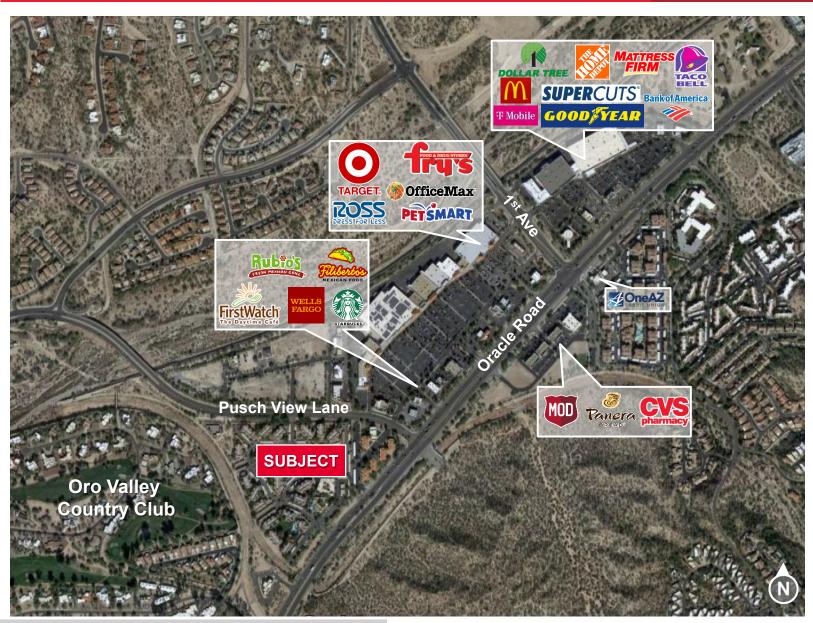

#### **Property Highlights**

- Class "A", two story garden office complex with Oracle Road frontage
- · Covered parking available
- · Building signage available
- · On-site management
- · On-site childcare available
- Location convenient to other professional services, retail, lodging, fitness center, and restaurants