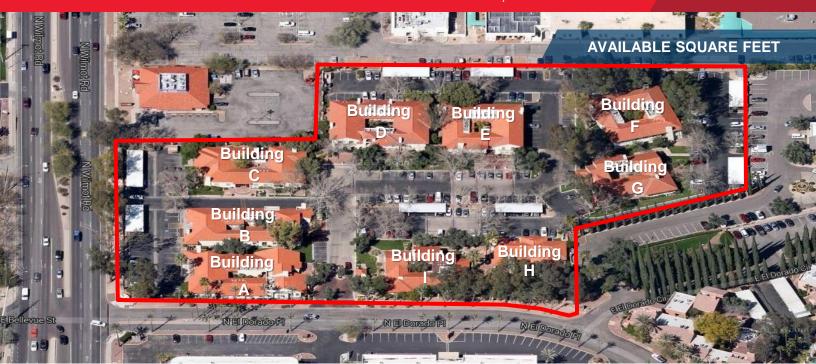

## FOR LEASE El Dorado Square 1200 N. El Dorado Place At Speedway Blvd and Wilmot Rd Tucson, AZ

| Suite | Available SF | Suite     | A |
|-------|--------------|-----------|---|
| A-100 | 2,810        | E-540     | 1 |
| A-120 | 730          | E-550     | 1 |
| A-150 | 1,737        | E-550-B   | 1 |
| B-240 | 1,502        | E-560     | 1 |
| D-415 | 1,141        | F-600     | 1 |
| D-440 | 1,489 2nd    | F-650/660 | 2 |
| D-450 | 1,305 2nd    | F-670     | 1 |
| D-460 | 1,850 2nd    | H-800     | 1 |
| D-480 | 825 2nd      | H-800 A   | 1 |
| D-490 | 1,030 2nd    |           |   |
| E-510 | 2,305        | •         |   |

| Suite     | Available SF |
|-----------|--------------|
| E-540     | 1,698 2nd    |
| E-550     | 1,250 2nd    |
| E-550-B   | 1,098 2nd    |
| E-560     | 1,303 2nd    |
| F-600     | 1,310        |
| F-650/660 | 2,690 2nd    |
| F-670     | 1,701 2nd    |
| H-800     | 1,246        |
| H-800 A   | 1,525        |
|           |              |