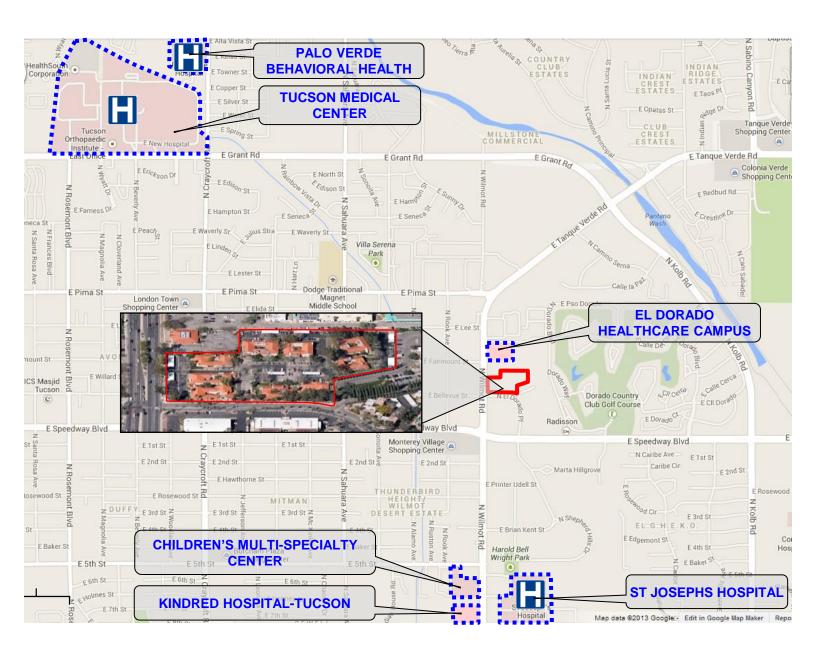

|
| B-240 | 1,502        | E-560     | 1 |
| D-415 | 1,141        | F-600     | 1 |
| D-440 | 1,489 2nd    | F-650/660 | 2 |
| D-450 | 1,305 2nd    | F-670     | 1 |
| D-460 | 1,850 2nd    | H-800     | 1 |
| D-480 | 825 2nd      | H-800 A   | 1 |
| D-490 | 1,030 2nd    |           |   |
| E-510 | 2,305        | •         |   |

| Suite     | Available SF |
|-----------|--------------|
| E-540     | 1,698 2nd    |
| E-550     | 1,250 2nd    |
| E-550-B   | 1,098 2nd    |
| E-560     | 1,303 2nd    |
| F-600     | 1,310        |
| F-650/660 | 2,690 2nd    |
| F-670     | 1,701 2nd    |
| H-800     | 1,246        |
| H-800 A   | 1,525        |
|           |              |





FOR LEASE
El Dorado Square
1200 N. El Dorado Place
At Speedway Blvd and Wilmot Rd
Tucson, AZ

## **LOCATION MAP**