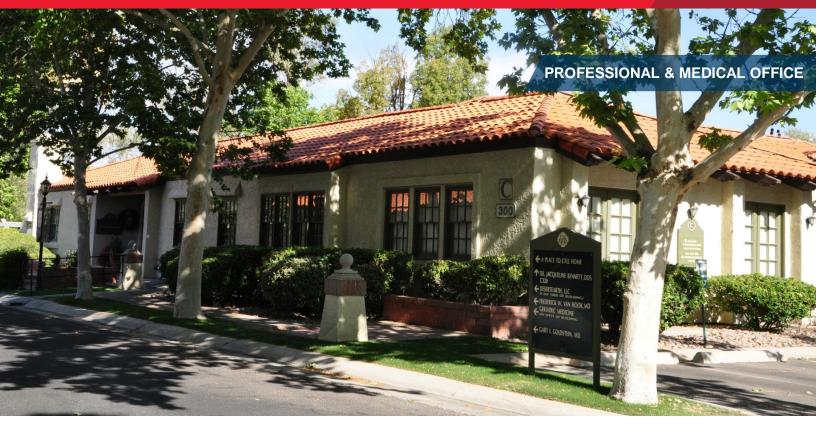

## **Property Features**

- El Dorado Square consists of nine separate one and two-story professional and medical office buildings. The property's tranquil garden setting is a major amenity and attraction.
- El Dorado Square's Spanish Mediterranean design conveys a relaxed, professional well-designed office complex. Sparkling fountains, old-fashioned streetlights and brick walkways through the property are a few of the special features of this unique property. Lush landscaping throughout the property, and carried into the central courtyards of each building, create a very distinctive and comfortable environment.
- · Buildings are configured for multiple-tenant occupancy, with suites in a variety of sizes.
- · Access is easy and convenient from either Wilmot Road or Speedway Boulevard.
- Numerous amenities, including restaurants, business services, grocery stores, medical services and workout facilities, are within a short walk or drive.
- · The parking lot provides 260 spaces, of which 44 are covered.