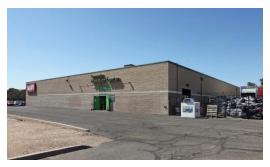

# 290 W. FORT LOWELL ROAD





TUCSON, AZ

For Sublease / NEC Oracle Road & Fort Lowell Road

WE ARE THE CENTER OF RETAIL





## 290 W. FORT LOWELL ROAD

TUCSON, AZ

### RETAIL SPACE

21,750 SF

### SUBLEASE RATE

\$6.50/SF, NNN

#### **NEIGHBORING TENANTS**

QuickTrip, Rose Academies, Patio Connections, Jiffy Lube, O'Reilly Auto Parts, Bootbarn & More

#### COMMENTS

- Great accessibility to Interstate 10, less than 3 miles west, and 2 miles south of Tucson Mall
- Tucson Mall produces more than \$350 million in total retail sales annually, and the trade area boasts the largest retail sales volume in Southern Arizona











Independently Owned and Operated / A Member of the Cushman & Wakefield Alliance

Cushman & Wakefield Copyright 2018. No warranty or representation, express or implied, is made to the accuracy or completeness of the information contained herein, and same is submitted subject to errors, omissions, change of price, rental or other conditions, withdrawal without notice, and to any special listing conditions imposed by the property owner(s). As applicable, we make no representation as to the condition of the property (or properties) in question. 10/9/2018



# 290 W. FORT LOWELL ROAD

TUCSON, AZ

### **AERIAL**



Independently Owned and Operated / A Member of the Cushman & Wakefield Alliance

Cushman & Wakefield Copyright 2018. No warranty or representation, express or implied, is made t