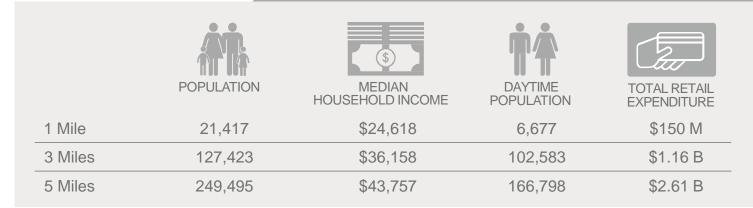

#### COMMENTS

- Great accessibility to Interstate 10, less than 3 miles west, and 2 miles south of Tucson Mall
- Tucson Mall produces more than \$350 million in total retail sales annually, and the trade area boasts the largest retail sales volume in Southern Arizona