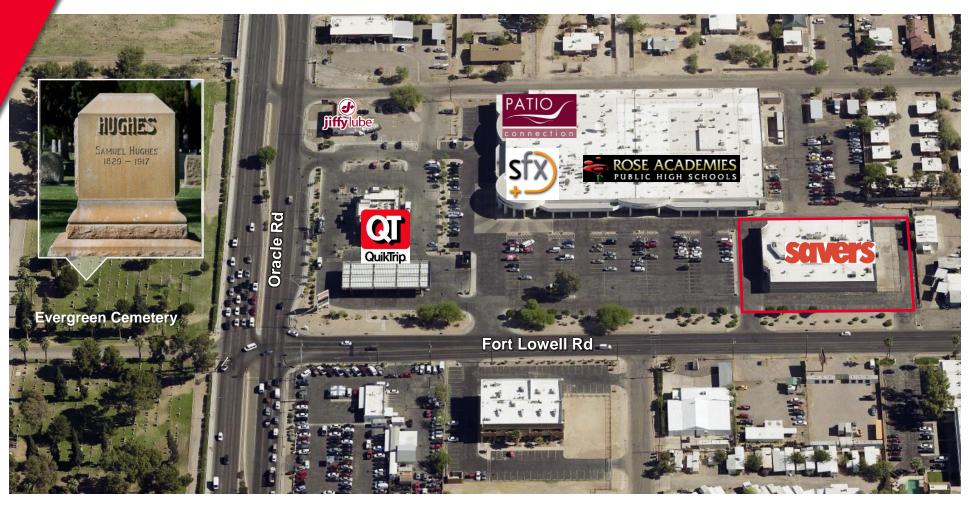

#### **NEIGHBORING TENANTS**

QuickTrip, Rose Academies, Patio Connections, Jiffy Lube, O'Reilly Auto Parts, Bootbarn & More

### **AERIAL**

Independently Owned and Operated / A Member of the Cushman & Wakefield Alliance

Cushman & Wakefield Copyright 2018. No warranty or representation, express or implied, is made to the accuracy or completeness of the information contained herein, and same is submitted subject to errors, omissions, change of price, rental or other conditions, withdrawal without notice, and to any special listing conditions imposed by the property owner(s). As applicable, we make no representation as to the condition of the property (or properties) in question. 10/9/2018