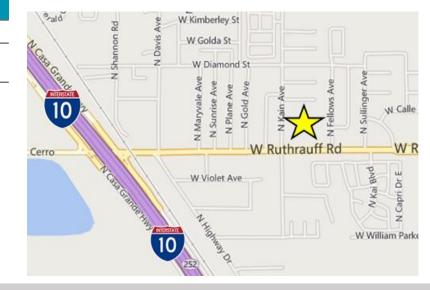

#### **Property Features**

- Northwest location near the Interstate 10 on-ramp
- · Grade loading for warehouse spaces
- · Convenient for commuters to Tucson and surrounding areas

For more information, please contact: