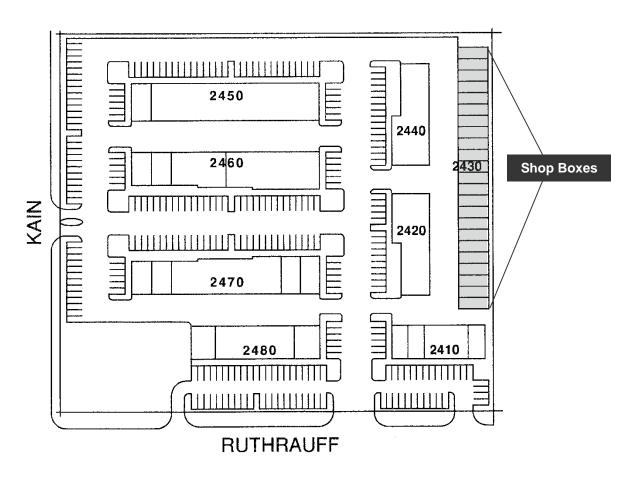

#### Site Plan

#### 2430 W Ruthrauff – Shop Boxes

| Suite | SF  | Rent/SF | Rent/Mo. | Notes                         |
|-------|-----|---------|----------|-------------------------------|
| 130*  | 680 | \$1.00  | \$680    | 100% warehouse (evap. cooled) |