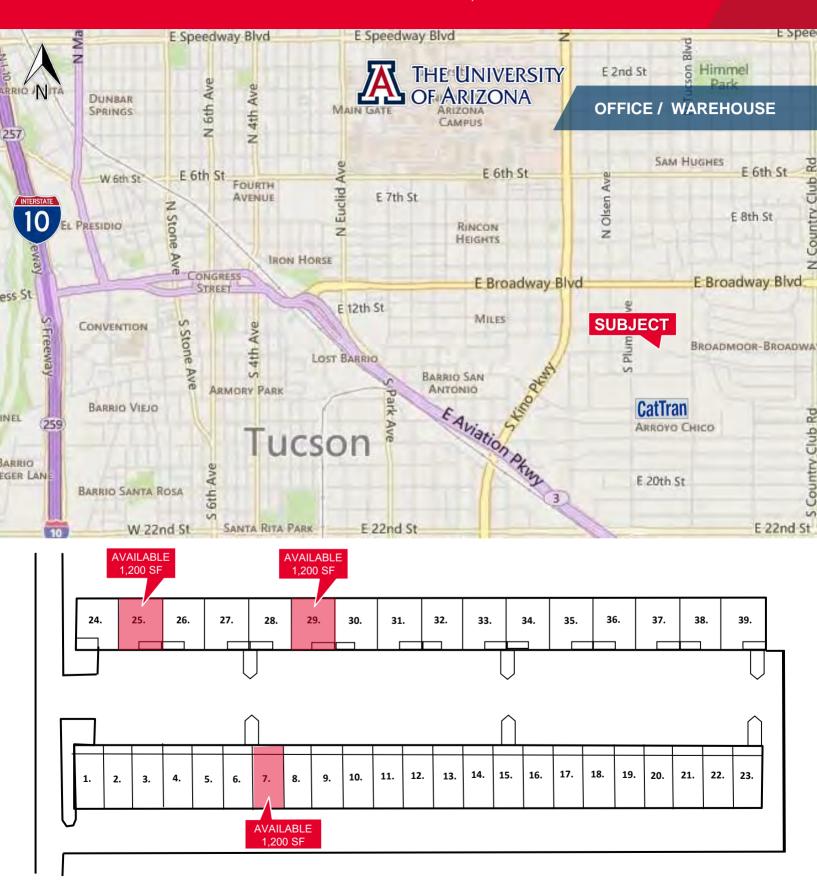

| 245 S Plumer | Size     | Rent/SF/Month | Rent/Month | Notes                                               |
|--------------|----------|---------------|------------|-----------------------------------------------------|
| Suite 7      | 1,200 SF | \$1.18 MG     | \$1,416    | ±60% office / ±40% warehouse<br>Available now       |
| Suite 25     | 1,200 SF | \$1.18 MG     | \$1,416    | ±70% office / ±30% warehouse<br>Available May 2025  |
| Suite 29     | 1,200 SF | \$1.18 MG     | \$1,416    | ±65% office / ±35% warehouse<br>Available June 2025 |

4/22/2025

Tucson, Arizona 85719

Floor Plan
Suite 7 - 1,200 SF

**OFFICE / WAREHOUSE** 

Tucson, Arizona 85719

Floor Plan Suite 25 – 1,200 SF

**OFFICE / WAREHOUSE** 

Tucson, Arizona 85719

Floor Plan Suite 29 - 1,200 SF

**OFFICE / WAREHOUSE** 