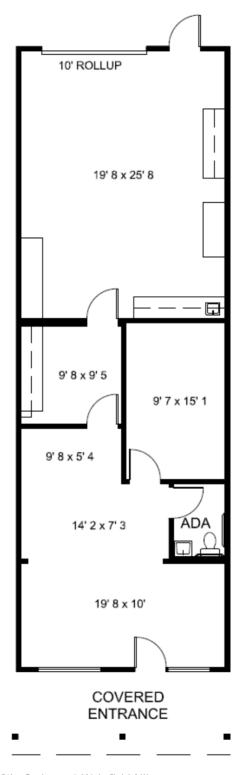

4/22/2025

Tucson, Arizona 85719

Floor Plan
Suite 7 - 1,200 SF

**OFFICE / WAREHOUSE** 

Tucson, Arizona 85719

Floor Plan Suite 25 – 1,200 SF

**OFFICE / WAREHOUSE** 

Tucson, Arizona 85719