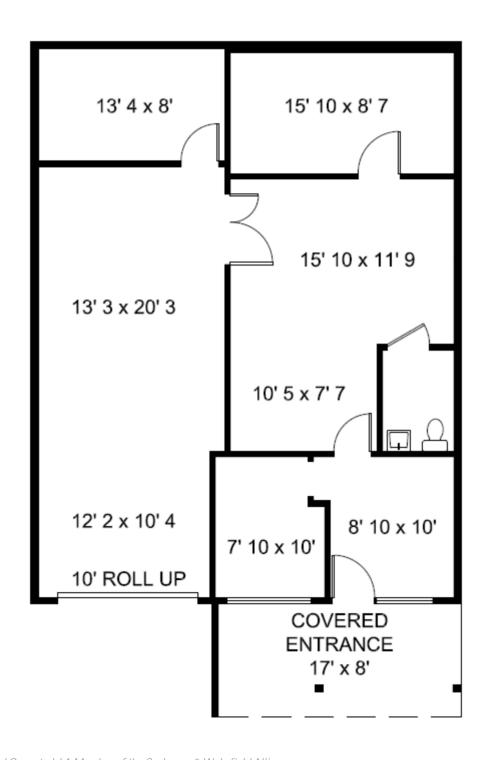

4/22/2025

Tucson, Arizona 85719

Floor Plan
Suite 7 - 1,200 SF

**OFFICE / WAREHOUSE** 

Tucson, Arizona 85719

Floor Plan Suite 25 – 1,200 SF

**OFFICE / WAREHOUSE** 

Tucson, Arizona 85719