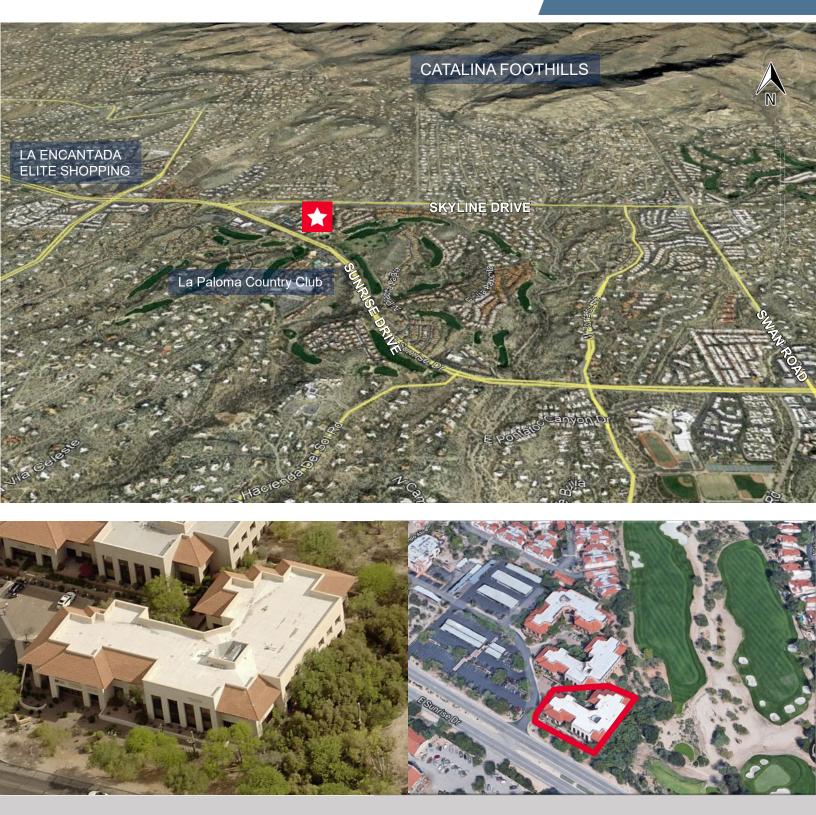

### **Aerial Maps**

#### **Property Highlights**

- This property has beautiful city and mountain • views, adjacent to La Paloma Country and golf course
- Convenient access to retail and restaurants •
- Building signage visible from Sunrise Drive •