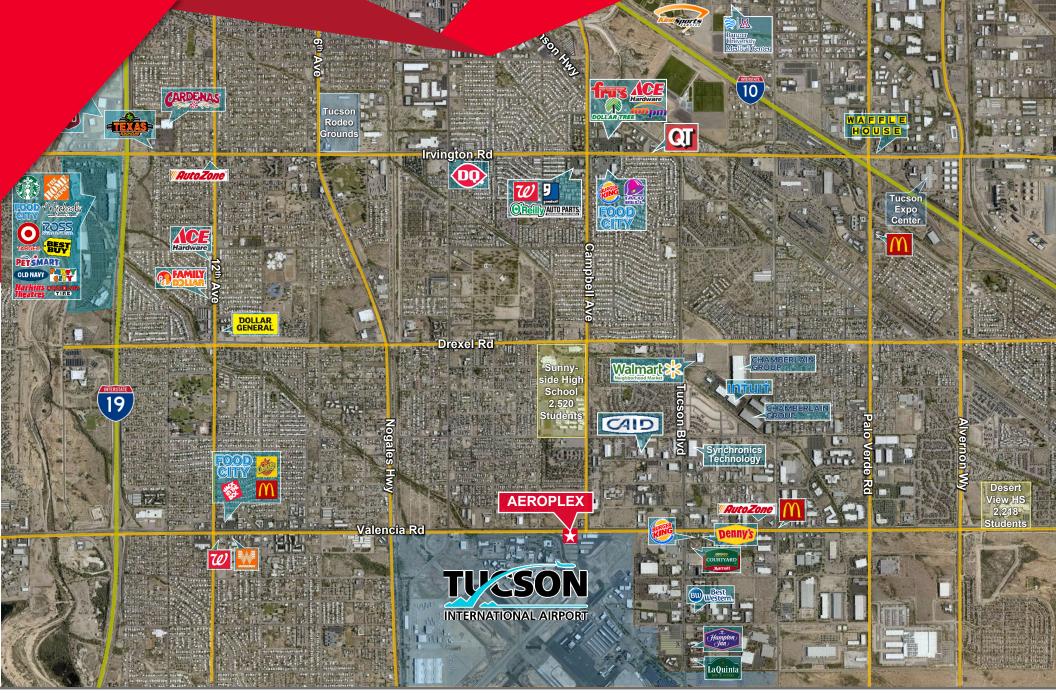

# THE AEROPLEX RESTAURANT CUSHMAN & WAKEFIELD

1840 E. VALENCIA ROAD, TUCSON, AZ 85706

**WE ARE** THE CENTER **OF RETAIL** 

For Lease | Generous Restaurant Build-Out Allowance

### THE AEROPLEX RESTAURANT

1840 E. VALENCIA ROAD, TUCSON, AZ 85706

#### COMMENTS

- Rare opportunity to occupy a generous restaurant build-out allowance space
- Includes a ±670 SF outdoor seating area with a runway view
- Highly visible
- · Great daytime population
- Unique Airport Opportunity
- Traffic counts on Valencia Road 39,730 VPD (2021)