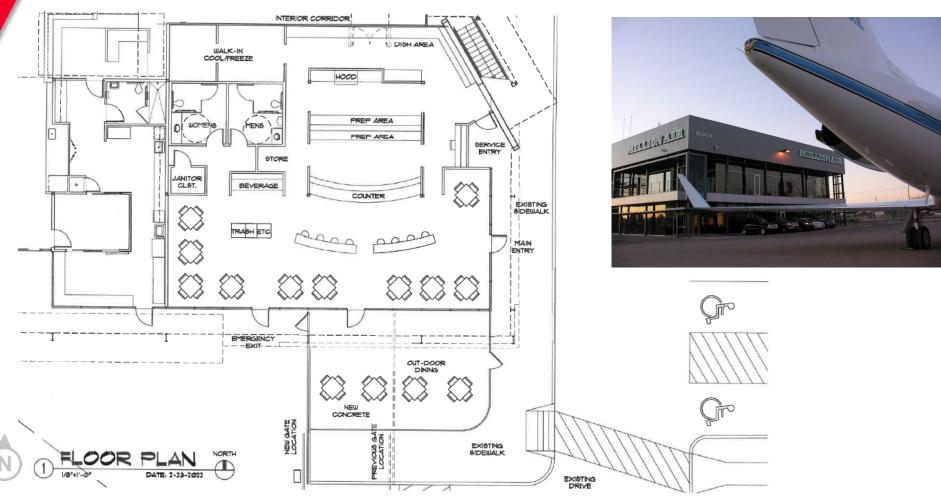

## THE AEROPLEX RESTAURANT

1840 E. VALENCIA ROAD, TUCSON, AZ 85706

FLOOR PLAN (SUBJECT TO CHANGE)

Independently Owned and Operated / A Member of the Cushman & Wakefield Alliance 8/5/2022

Cushman & Wakefield Copyright 2022. No warranty or representation, express or implied, is made to the accuracy or completeness of the information contained herein, and same is submitted subject to errors, omissions, change of price, rental or other conditions, withdrawal without notice, and to any special listing conditions imposed by the property owner(s). As applicable, we make no representation as to the condition of the property (or properties) in question.

#### RESTAURANT SPACE

±2,784 SF Generous restaurant build-out allowance

#### COMMENTS

- Rare opportunity to occupy a generous restaurant build-out allowance space
- Includes a ±670 SF outdoor seating area with a runway view
- Highly visible
- · Great daytime population
- Unique Airport Opportunity
- Traffic counts on Valencia Road 39,730 VPD (2021)