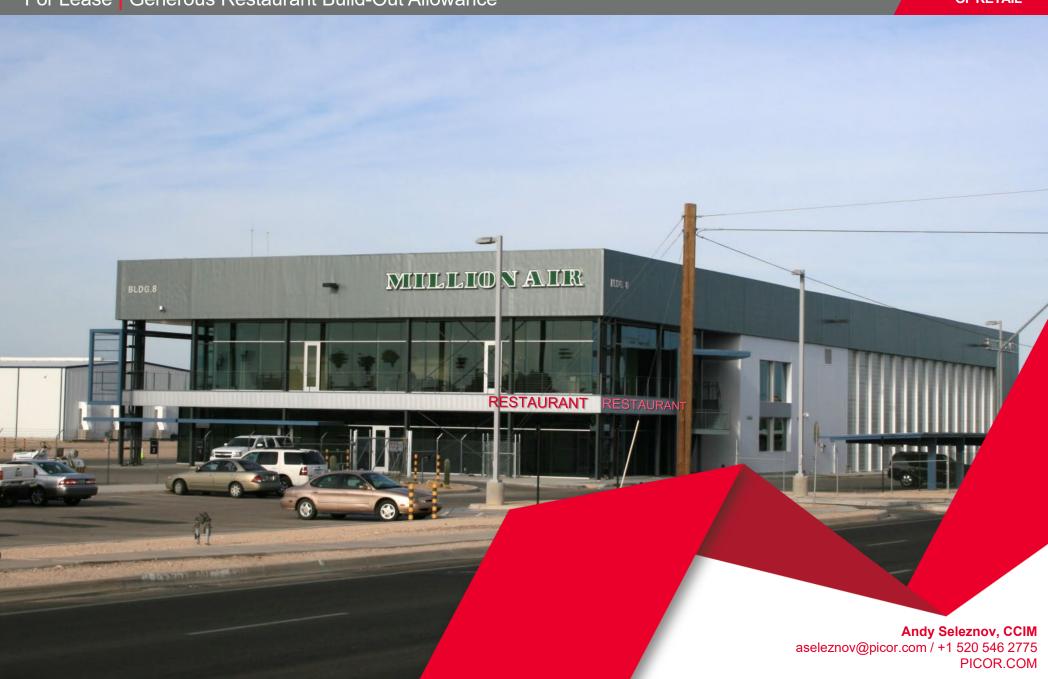

# THE AEROPLEX RESTAURANT CUSHMAN & WAKEFIELD

1840 E. VALENCIA ROAD, TUCSON, AZ 85706

**WE ARE** THE CENTER **OF RETAIL** 

For Lease | Generous Restaurant Build-Out Allowance

### THE AEROPLEX RESTAURANT

1840 E. VALENCIA ROAD, TUCSON, AZ 85706

#### RESTAURANT SPACE

±2,784 SF Generous restaurant build-out allowance

#### COMMENTS

- Rare opportunity to occupy a generous restaurant build-out allowance space
- Includes a ±670 SF outdoor seating area with a runway view
- Highly visible
- · Great daytime population
- Unique Airport Opportunity
- Traffic counts on Valencia Road 39,730 VPD (2021)