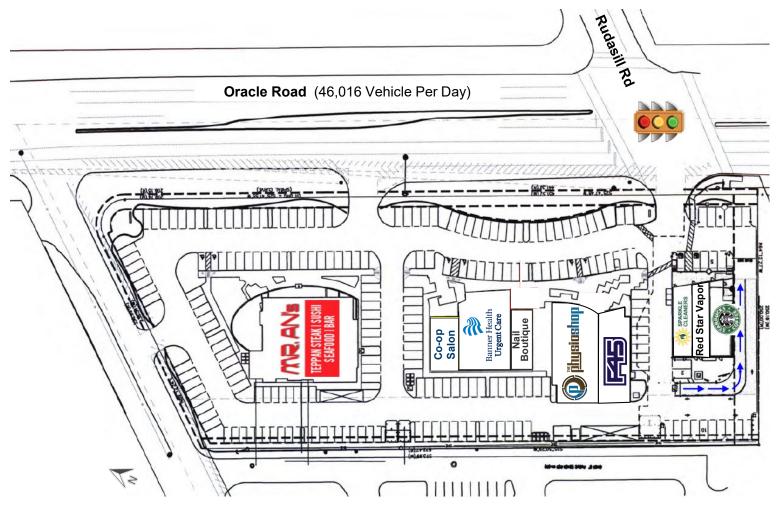

### SITE PLAN

NWC ORACLE & RUDASILL RDS, TUCSON, AZ

Dave Hammack / dhammack@picor.com / +1 520 546 2712

#### **TENANTS**

Mr. An's, Sparkle Cleaners, Starbucks, Banner Urgent Care, The Physio Shop, F45 & more

#### TRAFFIC COUNTS

Oracle Road: 46,016 VPD (2020)