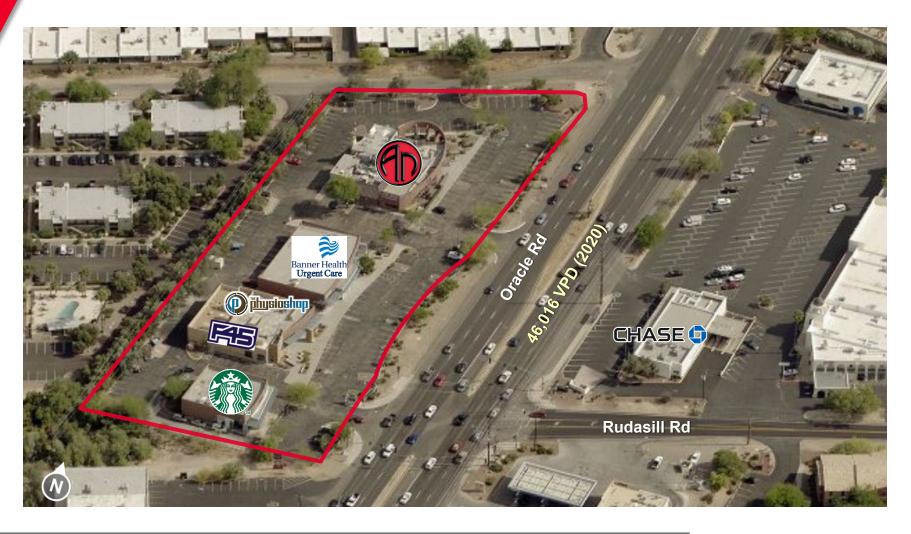

#### **TENANTS**

Mr. An's, Sparkle Cleaners, Starbucks, Banner Urgent Care, The Physio Shop, F45 & more

#### TRAFFIC COUNTS

Oracle Road: 46,016 VPD (2020)