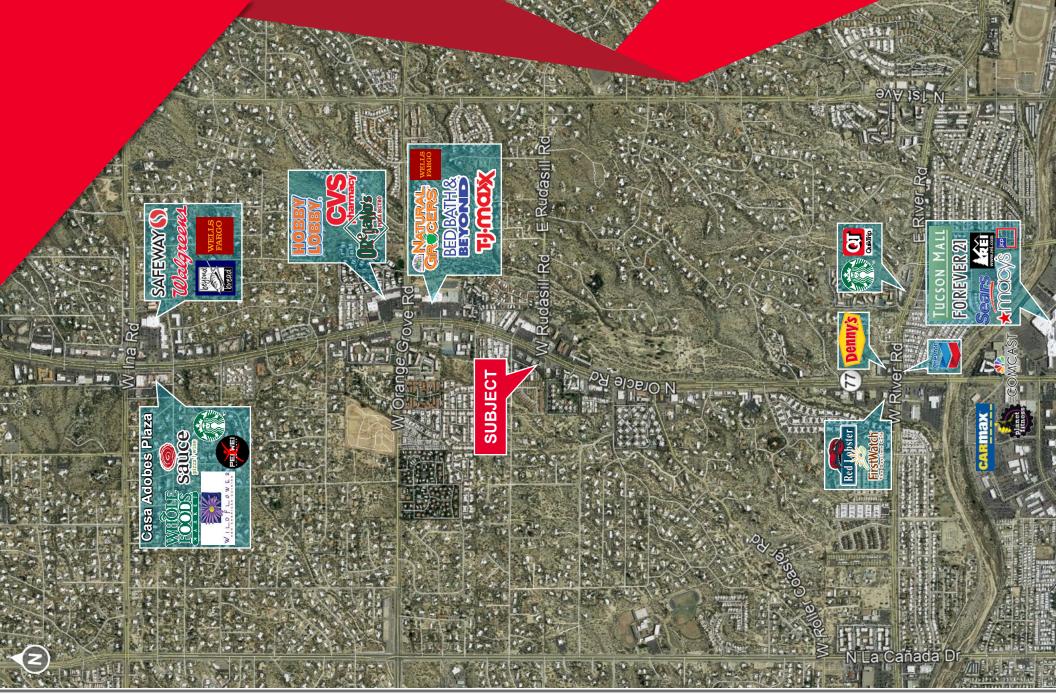

#### **COMMENTS**

- · Desirable Oracle Road location with strong traffic
- Dense Area: Over 70K people within 3-miles from site
- First class construction and design