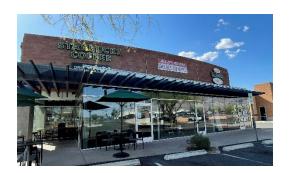

#### **TENANTS**

Mr. An's, Sparkle Cleaners, Starbucks, Banner Urgent Care, The Physio Shop, F45 & more

#### **COMMENTS**

- · Desirable Oracle Road location with strong traffic
- Dense Area: Over 70K people within 3-miles from site
- First class construction and design