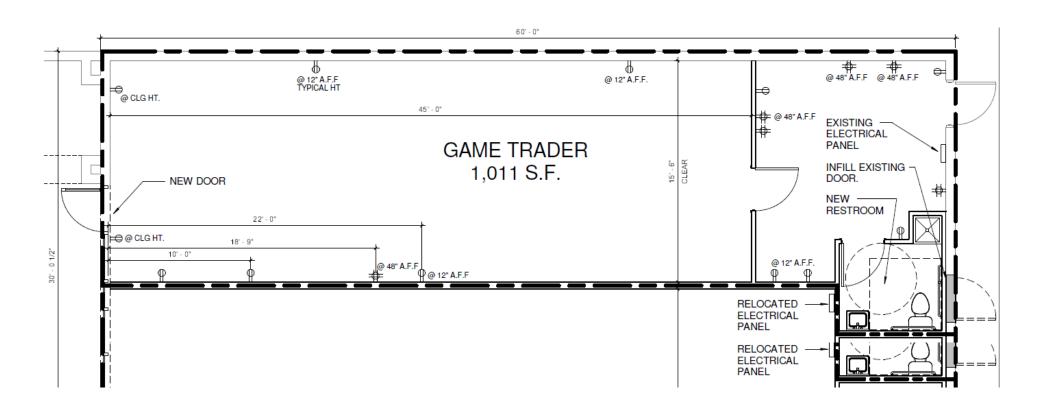

#### FLOOR PLAN SUITE 2130 - 1,011 SF

NEC Grant & Silverbell Rd | Tucson, AZ

NEC Grant & Silverbell Rd | Tucson, AZ