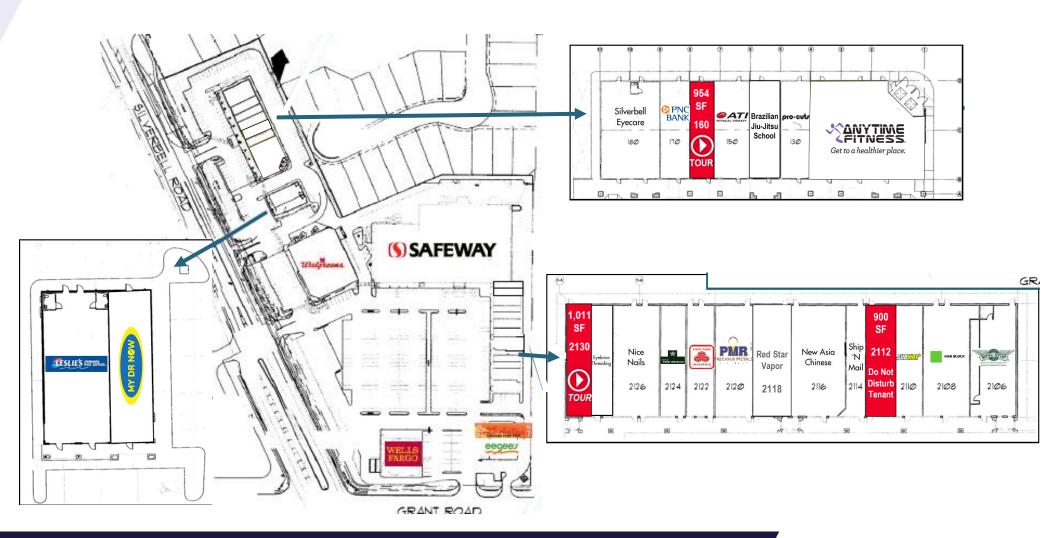

#### SITE PLAN

NEC Grant & Silverbell Rd | Tucson, AZ

#### **PROPERTY DETAILS**

| Available  | 900 SF<br>954 SF<br>1,011 SF |
|------------|------------------------------|
| Lease Rate | Contact Agent                |
| NNN Rate   | \$6.00/SF                    |