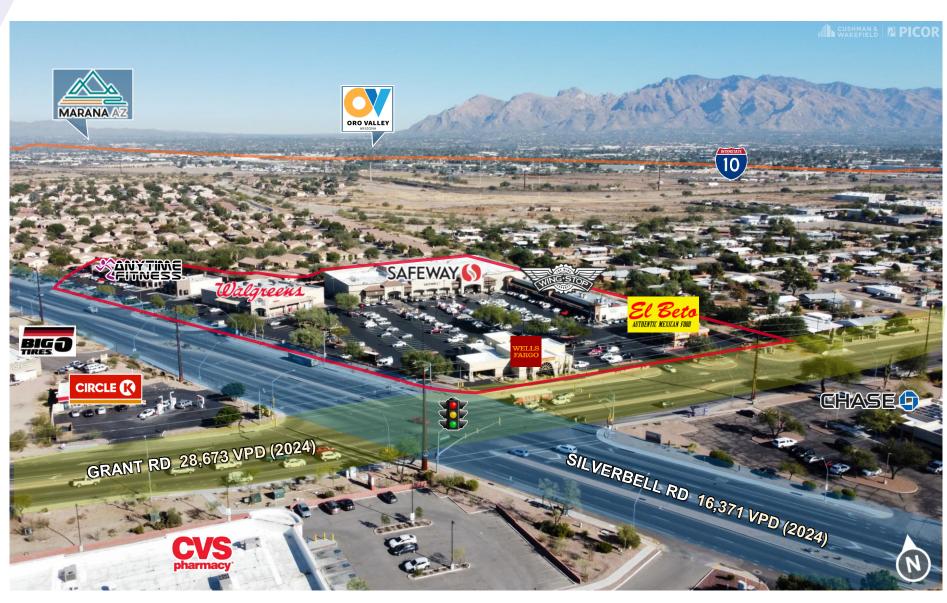

#### **HIGHLIGHTS**

- Excellent location at extremely active west side intersection
- Grant Road is major east / west artery connecting to east Tucson
- Silverbell Road connects 8 miles to the north with master planned communities of Continental Ranch, Continental Reserves and Saguaro Springs in Marana
- Close proximity to Downtown Tucson

#### TRAFFIC COUNTS

| Silverbell Rd | 16,371 VPD (2024) |
|---------------|-------------------|
| Grant Rd      | 28,673 VPD (2024) |

| DEMOGRAPHICS | Population | Average<br>Household Income | Daytime<br>Population |
|--------------|------------|-----------------------------|-----------------------|
| 1 Mile       | 9,916      | \$74,981                    | 3,034                 |
| 3 Miles      | 74,796     | \$53,084                    | 37,330                |
| 5 Miles      | 198,919    | \$55,879                    | 105,702               |