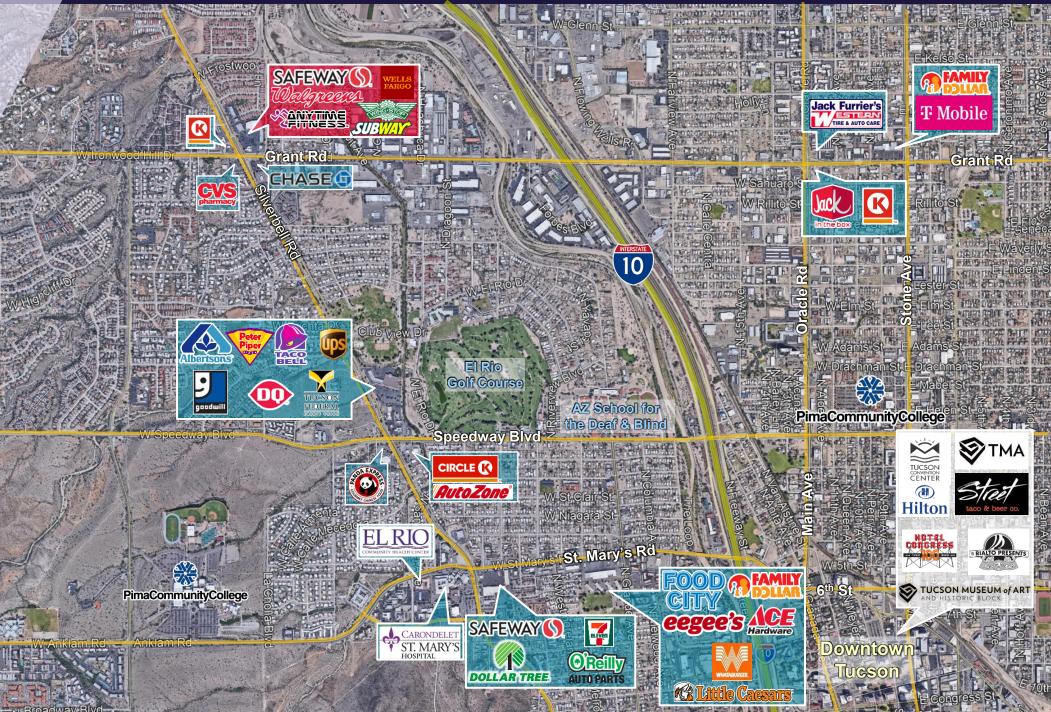

NEC Grant & Silverbell Rd | Tucson, AZ

NEC Grant & Silverbell Rd | Tucson, AZ

#### **HIGHLIGHTS**

- Excellent location at extremely active west side intersection
- Grant Road is major east / west artery connecting to east Tucson
- Silverbell Road connects 8 miles to the north with master planned communities of Continental Ranch, Continental Reserves and Saguaro Springs in Marana
- Close proximity to Downtown Tucson