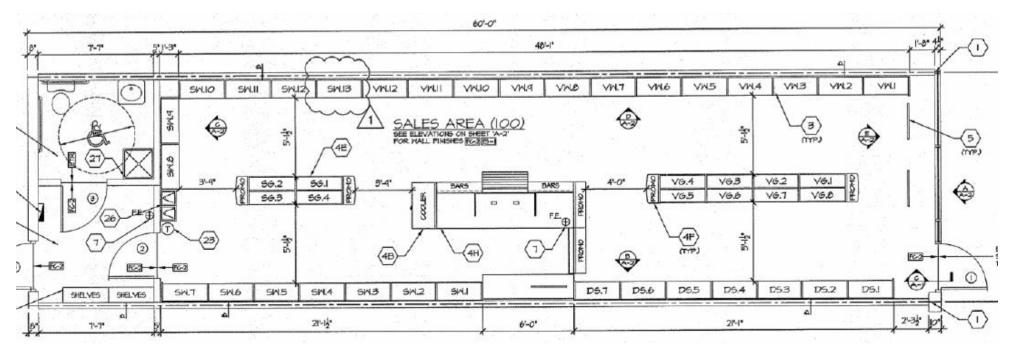

inental Ranch, Continental Reserves and Saguaro Springs in Marana
- Close proximity to Downtown Tucson

#### TRAFFIC COUNTS

| Silverbell Rd | 16,371 VPD (2024) |
|---------------|-------------------|
| Grant Rd      | 28,673 VPD (2024) |

| DEMOGRAPHICS | Population | Average<br>Household Income | Daytime<br>Population |
|--------------|------------|-----------------------------|-----------------------|
| 1 Mile       | 9,916      | \$74,981                    | 3,034                 |
| 3 Miles      | 74,796     | \$53,084                    | 37,330                |
| 5 Miles      | 198,919    | \$55,879                    | 105,702               |

NEC Grant & Silverbell Rd | Tucson, AZ



#### SITE PLAN



NEC Grant & Silverbell Rd | Tucson, AZ



#### FLOOR PLAN SUITE 2112 - 900 SF





NEC Grant & Silverbell Rd | Tucson, AZ



#### FLOOR PLAN SUITE 2130 - 1,011 SF





NEC Grant & Silverbell Rd | Tucson, AZ





NEC Grant & Silverbell Rd | Tucson, AZ