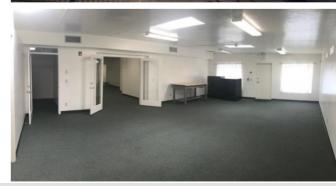

### 3,296 SF Freestanding Building Lease Rate: \$3,000/Mo MG

#### **Property Highlights**

- · Located at the iconic "Five Points" entrance to Downtown Tucson
- · Zoned HVAC system
- Existing monument signage
- Rare and favorable C-3 zoning
- · Fully paved and fenced parking area / storage
- · On Sun Tran bus line
- Historic property built in 1918
- 9,346 VPD 2020 count

#### **Property Details**

| Building Size | 3,296 SF                                |
|---------------|-----------------------------------------|
| Site Area     | 15,154 SF                               |
| Zoning        | C-3, General Commercial, City of Tucson |