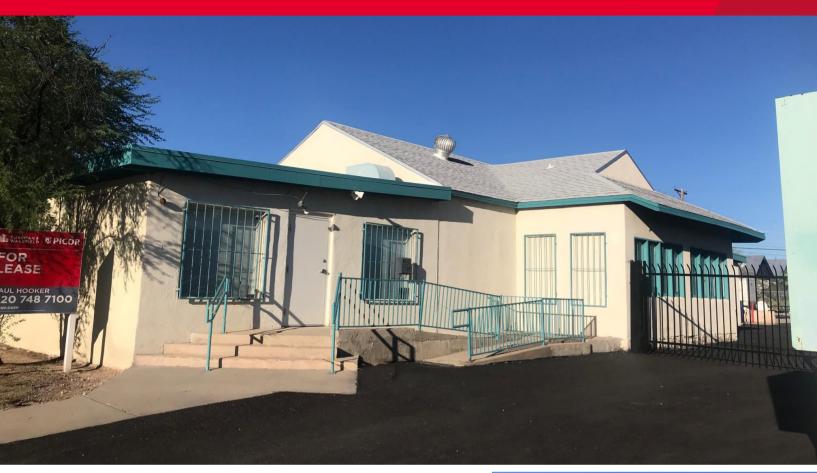

# CUSHMAN & PICOR

FOR LEASE 811 S. 6<sup>th</sup> Avenue Tucson, Arizona 85701

### 3,296 SF Freestanding Building Lease Rate: \$3,000/Mo MG

#### **Property Highlights**

- · Located at the iconic "Five Points" entrance to Downtown Tucson
- · Zoned HVAC system
- Existing monument signage
- Rare and favorable C-3 zoning
- · Fully paved and fenced parking area / storage
- · On Sun Tran bus line
- Historic property built in 1918
- 9,346 VPD 2020 count

#### **Property Details**

| Building Size | 3,296 SF                                |
|---------------|-----------------------------------------|
| Site Area     | 15,154 SF                               |
| Zoning        | C-3, General Commercial, City of Tucson |