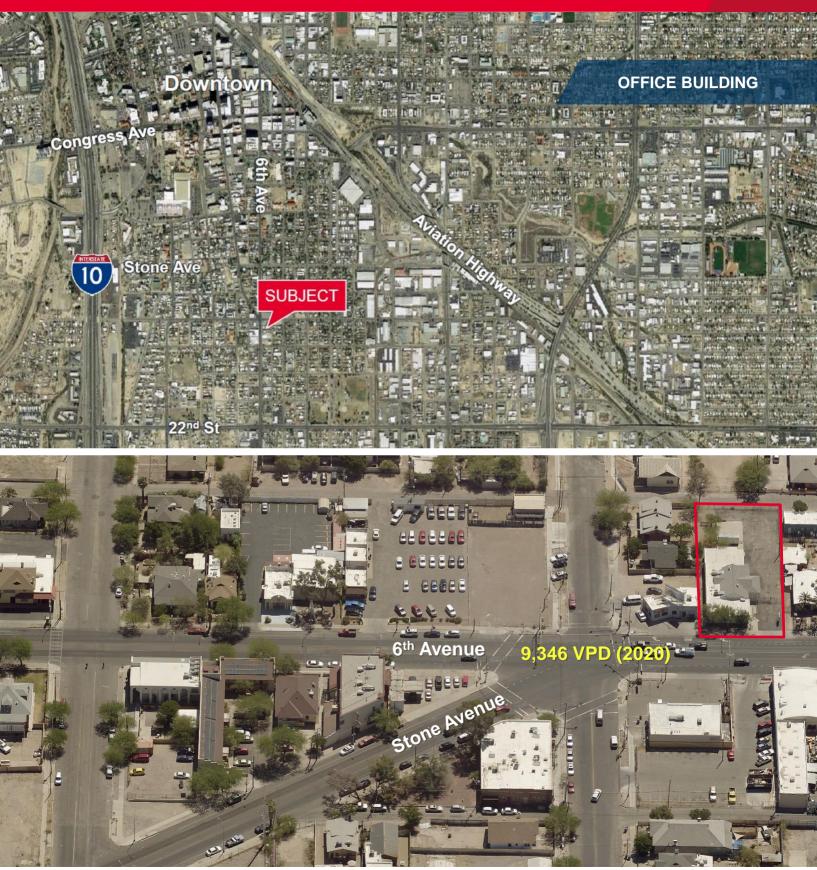

#### **Property Highlights**

- · Located at the iconic "Five Points" entrance to Downtown Tucson
- · Zoned HVAC system
- Existing monument signage
- Rare and favorable C-3 zoning
- · Fully paved and fenced parking area / storage
- · On Sun Tran bus line
- Historic property built in 1918
- 9,346 VPD 2020 count

## FOR LEASE 811 S. 6<sup>th</sup> Avenue

Tucson, Arizona 85701

Independently Owned and Operated / A Member of the Cushman & Wakefield Alliance Cushman & Wakefield Copyright 2021. No warranty or representation, express or implied, is made to the accuracy or completeness of the information contained herein, and same is submitted subject to errors, omissions, change of price, rental or other conditions, withdrawal without notice, and to any special listing conditions imposed by the property owner(s). As applicable, we make no representation as to the condition of the property (or properties) in question.