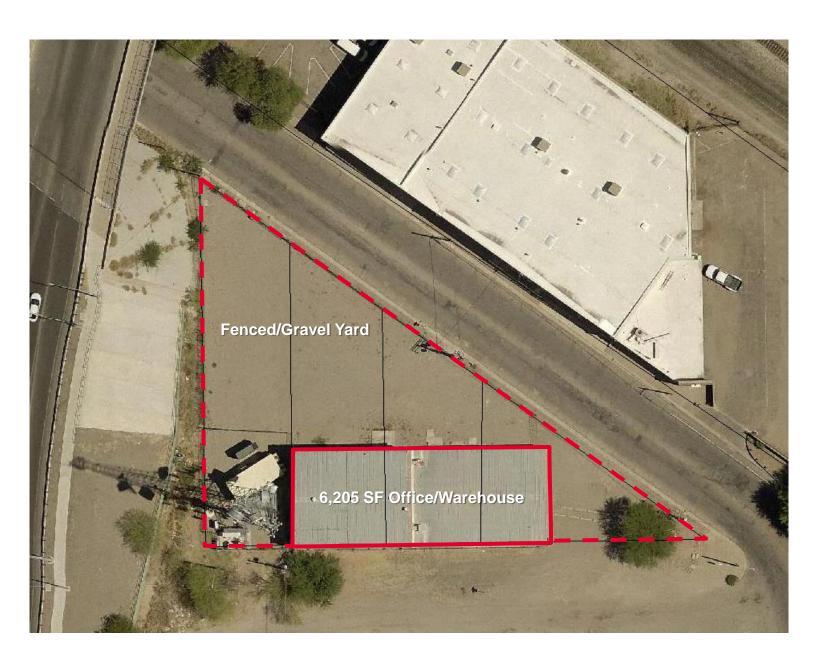

# **Property Photos**

### **Exterior Photos**

Aerial

**INDUSTRIAL/OFFICE** 

The property is being sold with an existing cellular station, the operator pays the property taxes for TPN: 124-18-1950. However, there is no lease agreement being conveyed, the cellular company has a 12' wide easement for ingress and egress to monitor the station. Call broker for more details.