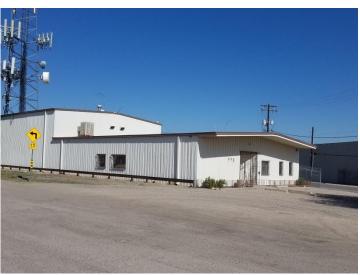

# **Property Photos**

### **Exterior Photos**

Aerial

**INDUSTRIAL/OFFICE** 

The property is being sold with an existing cellular station, the operator pays the property taxes for TPN: 124-18-1950. However, there is no lease agreement being conveyed, the cellular company has a 12' wide easement for ingress and egress to monitor the station. Call broker for more details.