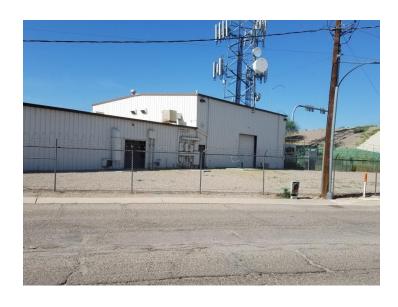

# **Property Photos**

### **Exterior Photos**

Aerial

**INDUSTRIAL/OFFICE** 

The property is being sold with an existing cellular station, the operator pays the property taxes for TPN: 124-18-1950. However, there is no lease agreement being conveyed, the cellular company has a 12' wide easement for ingress and egress to monitor the station. Call broker for more details.