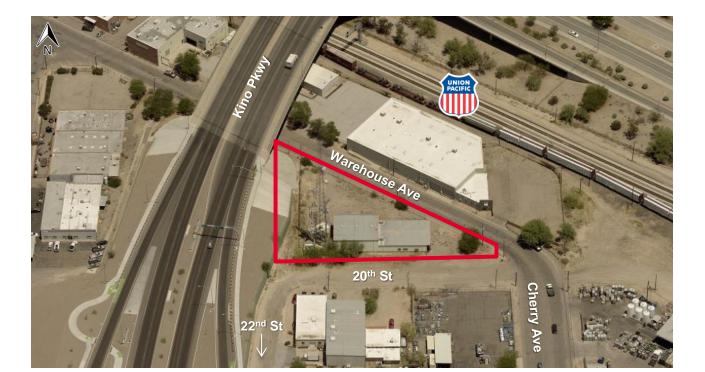

### **Exterior Photos**

Aerial

**INDUSTRIAL/OFFICE** 

The property is being sold with an existing cellular station, the operator pays the property taxes for TPN: 124-18-1950. However, there is no lease agreement being conveyed, the cellular company has a 12' wide easement for ingress and egress to monitor the station. Call broker for more details.