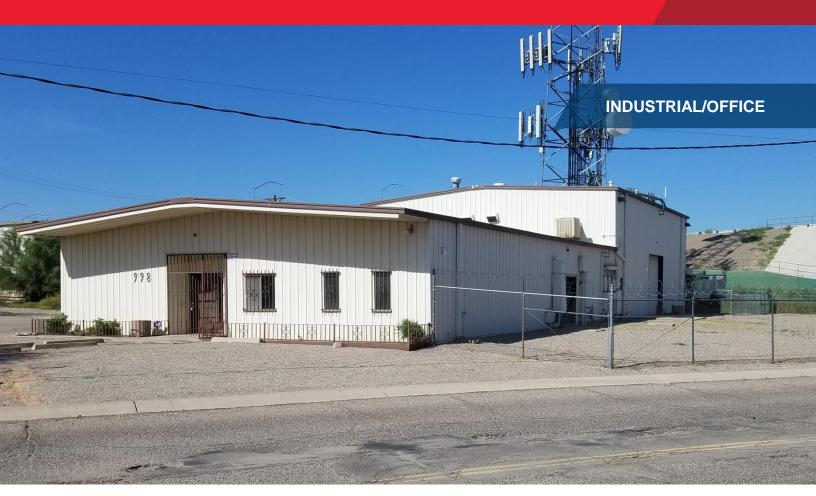

## **INDUSTRIAL/OFFICE**

### **Exterior Photos**

Aerial

**INDUSTRIAL/OFFICE** 

The property is being sold with an existing cellular station, the operator pays the property taxes for TPN: 124-18-1950. However, there is no lease agreement being conveyed, the cellular company has a 12' wide easement for ingress and egress to monitor the station. Call broker for more details.