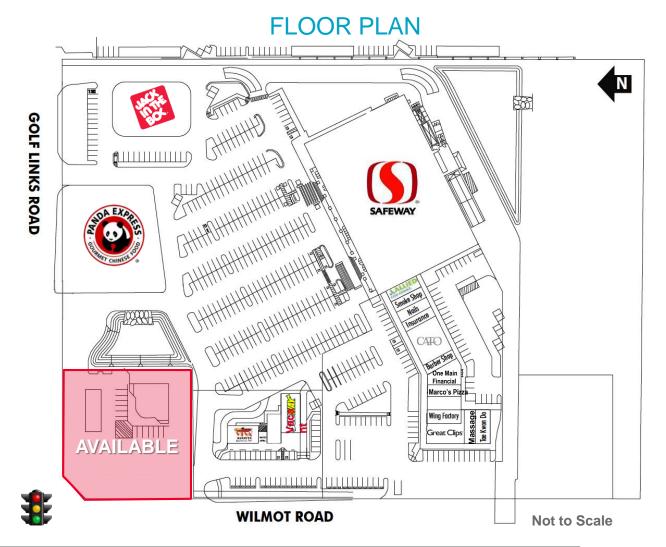

#### **RETAIL SPACE** NEIGHBORING TENANTS

2,801 SF (Former Convenience Store)

### LEASE RATE

Submit

1 Mile

3 Miles

5 Miles

LOT SIZE 49.658 SF

Safeway, Panda Express, Jack in the Box, Subway, Viva Burrito, Great Clips, One Main Financial, Wing Factory & More