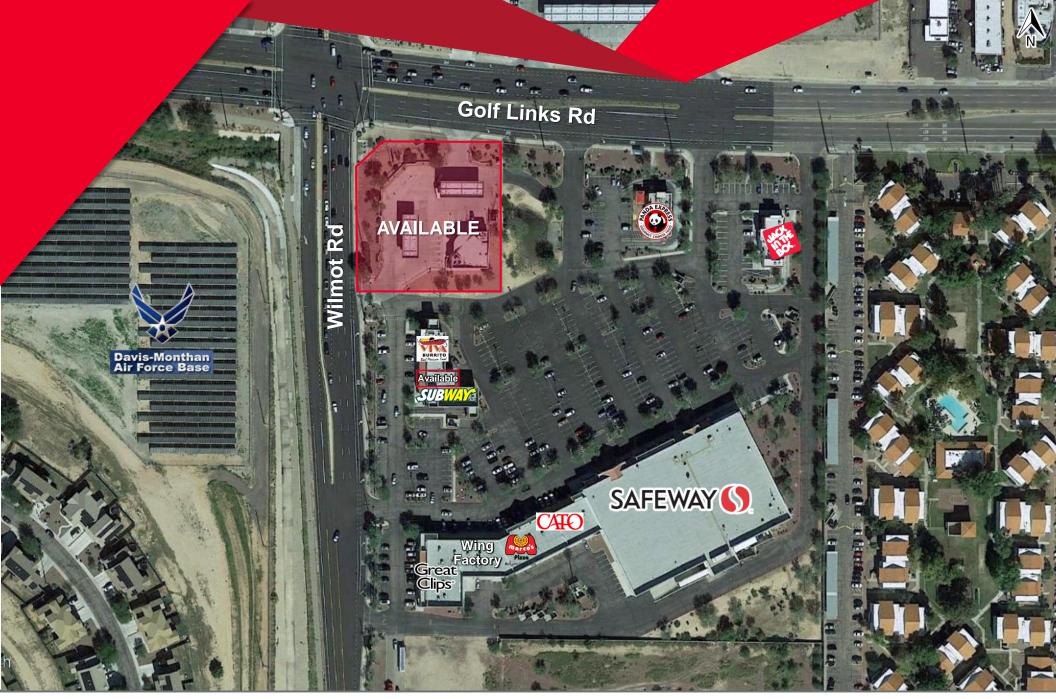

#### **RETAIL SPACE** NEIGHBORING TENANTS

2,801 SF (Former Convenience Store)

### LEASE RATE

Submit

1 Mile

3 Miles

5 Miles

LOT SIZE 49.658 SF

Safeway, Panda Express, Jack in the Box, Subway, Viva Burrito, Great Clips, One Main Financial, Wing Factory & More

#### COMMENTS

- Immediately east of Davis-Monthan Air Force Base, which has approximately 9,100 military and civilian employees and is the third-largest employer in Southern Arizona
- High density area with heavy traffic
- Significant tenant improvement allowance available to gualified tenants