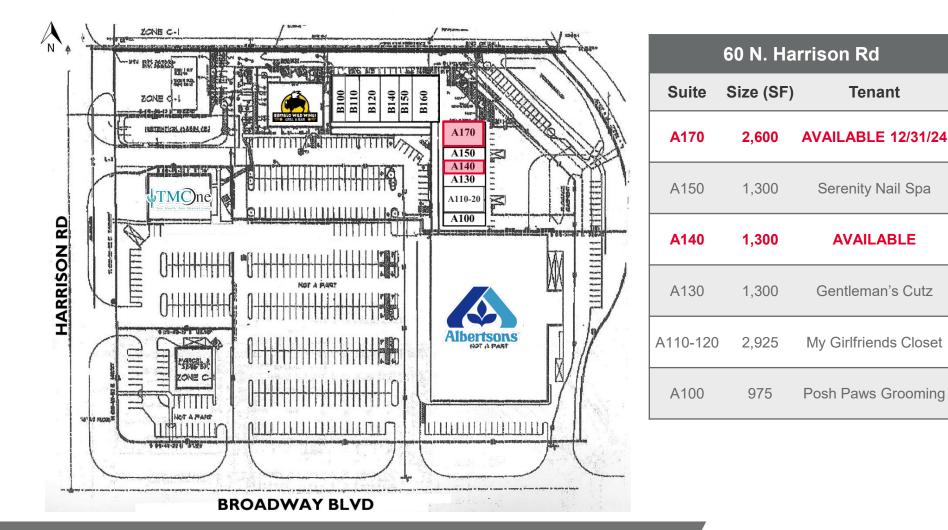

#### **PROPERTY DETAILS**

| Available  | A170: 2,600 SF <i>(Available 12/31/2024)</i><br>A140: 1,300 SF |
|------------|----------------------------------------------------------------|
| Lease Rate | Contact Broker                                                 |
| NNN Rate   | \$5.98/SF/Yr                                                   |

#### **NEIGHBORING TENANTS**

Albertsons, Buffalo Wild Wings, Little Caesar's, TMC One, Supercuts, Dunkin Donuts, Circle K, & More

SITE PLAN

**Greg Furrier** / Principal / <u>gfurrier@picor.com</u> / +1 520 909 6111 **Rob Tomlinson** / Principal / <u>rtomlinson@picor.com</u> / +1 520 546 2757 Independently Owned and Operated / A Member of the Cushman & Wakefield Alliance 12/2/2024