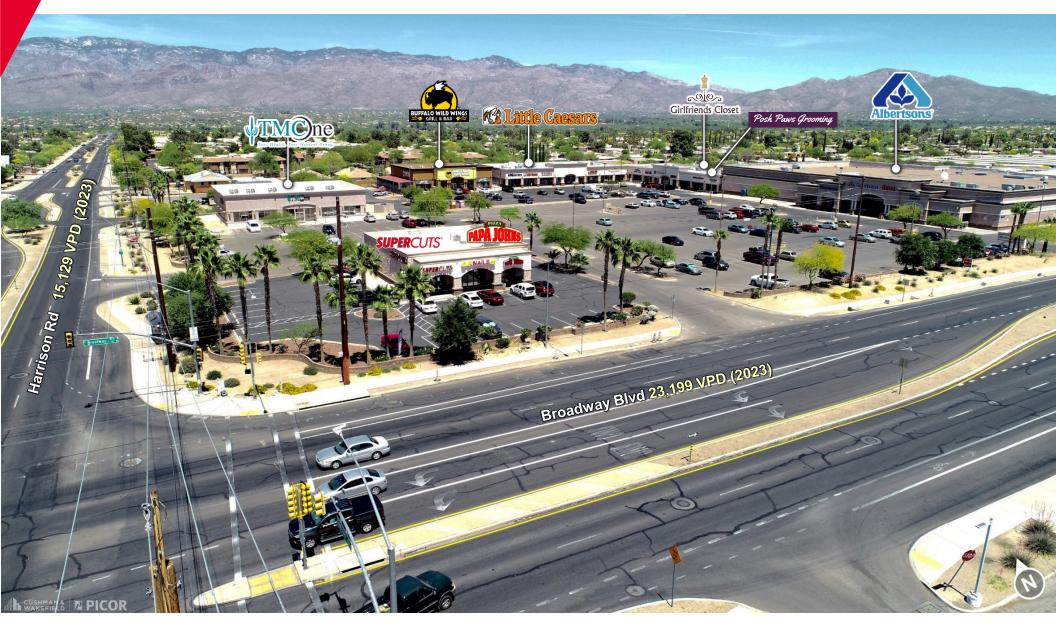

#### **NEIGHBORING TENANTS**

Albertsons, Buffalo Wild Wings, Little Caesar's, TMC One, Supercuts, Dunkin Donuts, Circle K, & More

#### TRAFFIC COUNTS

| Broadway Blvd | 23,199 VPD (2023) |
|---------------|-------------------|
| Harrison Rd   | 15,129 VPD (2023) |

| DEMOGRAPHICS | Population | Average<br>Household Income | Daytime<br>Population |
|--------------|------------|-----------------------------|-----------------------|
| 1 Mile       | 13,311     | \$114,529                   | 2,181                 |
| 3 Miles      | 81,412     | \$102,616                   | 17,269                |
| 5 Miles      | 172,042    | \$104,536                   | 44,860                |

### AERIAL