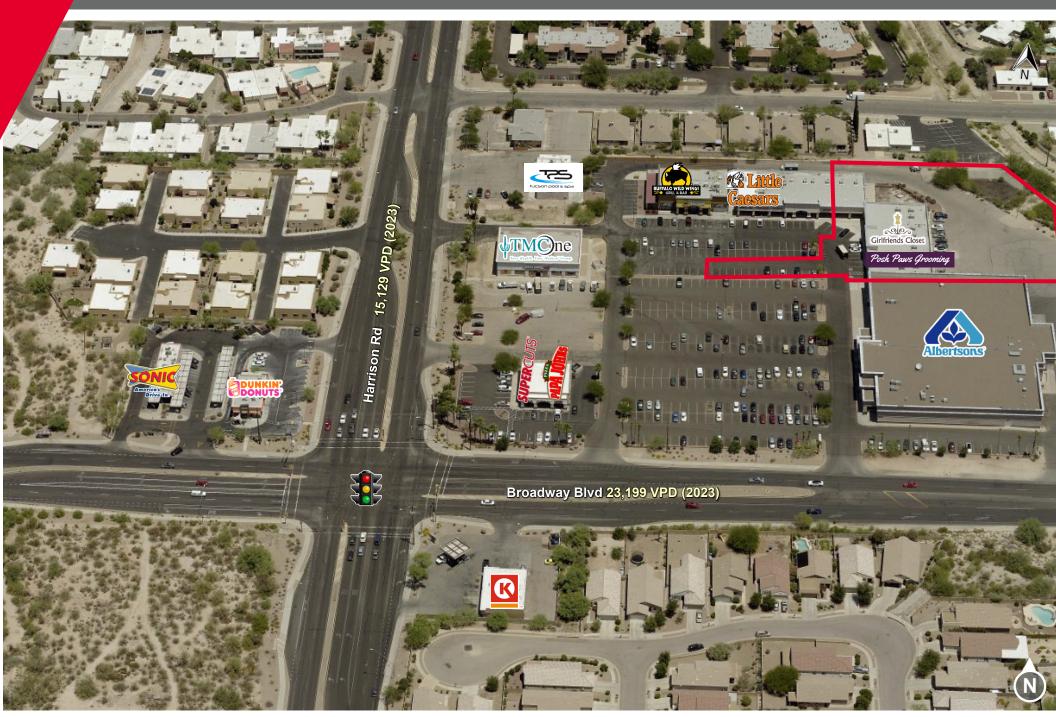

#### **NEIGHBORING TENANTS**

Albertsons, Buffalo Wild Wings, Little Caesar's, TMC One, Supercuts, Dunkin Donuts, Circle K, & More

#### TRAFFIC COUNTS

| Broadway Blvd | 23,199 VPD (2023) |
|---------------|-------------------|
| Harrison Rd   | 15,129 VPD (2023) |

| DEMOGRAPHICS | Population | Average<br>Household Income | Daytime<br>Population |
|--------------|------------|-----------------------------|-----------------------|
| 1 Mile       | 13,311     | \$114,529                   | 2,181                 |
| 3 Miles      | 81,412     | \$102,616                   | 17,269                |
| 5 Miles      | 172,042    | \$104,536                   | 44,860                |

### AERIAL