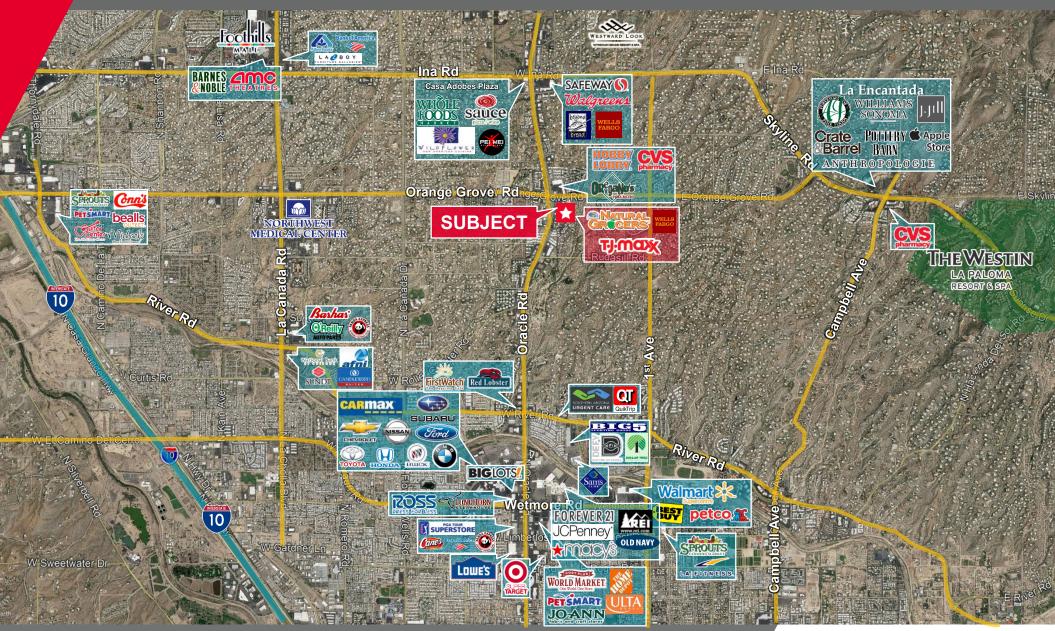

#### HIGHLIGHTS

- Oracle Plaza is a ±117,846 SF shopping center anchored by Natural Grocers
- Located less than two miles north of Tucson Mall
- High traffic, signalized intersection

#### TRAFFIC COUNTS

| Oracle Road       | 46,016 VPD (2022) |
|-------------------|-------------------|
| Orange Grove Road | 19,532 VPD (2022) |

| DEMOGRAPHICS | Population | Average<br>Household Income | Daytime<br>Population |
|--------------|------------|-----------------------------|-----------------------|
| 1 Mile       | 7,109      | \$102,982                   | 4,039                 |
| 3 Miles      | 58,732     | \$95,156                    | 37,661                |
| 5 Miles      | 166,714    | \$80,627                    | 85,852                |