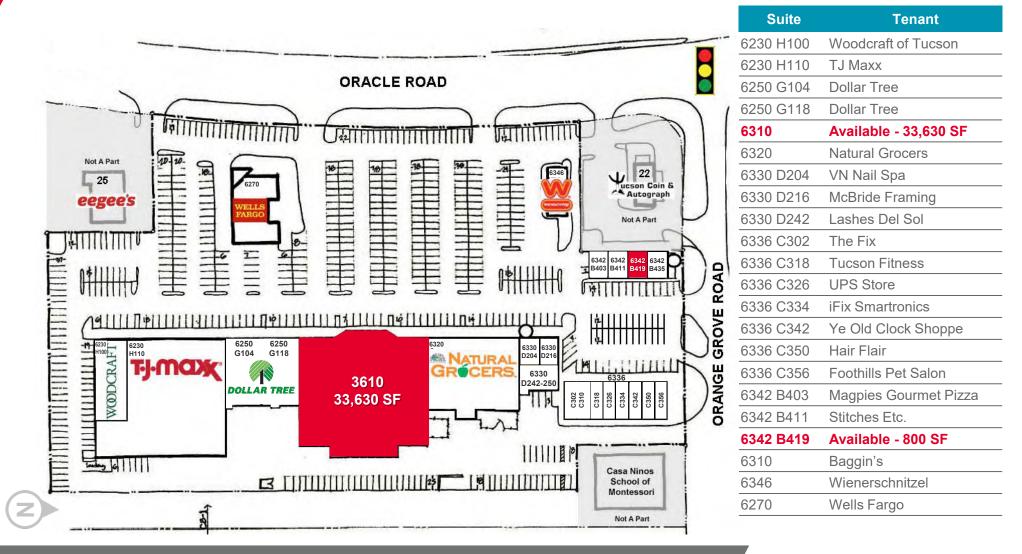

### SITE PLAN

Greg Furrier / Principal / <u>gfurrier@picor.com</u> / +1 520 909 6111 Natalie Furrier / <u>nfurrier@picor.com</u> / +1 520 955 7663 Independently Owned and Operated / A Member of the Cushman & Wakefield Alliance 2/28/2024

#### **PROPERTY DETAILS**

| Availability | 33,630 SF (Former Bed, Bath, & Beyond)<br>800 SF |
|--------------|--------------------------------------------------|
| Lease Rate   | Contact Agent                                    |
| NNN Rate     | \$5.28/SF                                        |
| Availability | Immediate                                        |
| Year Built   | 1981                                             |
| Zoning       | CB-1, Pima                                       |
| Address      | 6230-6346 N. Oracle Road, Oro Valley AZ 85704    |

#### HIGHLIGHTS

- Oracle Plaza is a ±117,846 SF shopping center anchored by Natural Grocers
- Located less than two miles north of Tucson Mall
- High traffic, signalized intersection