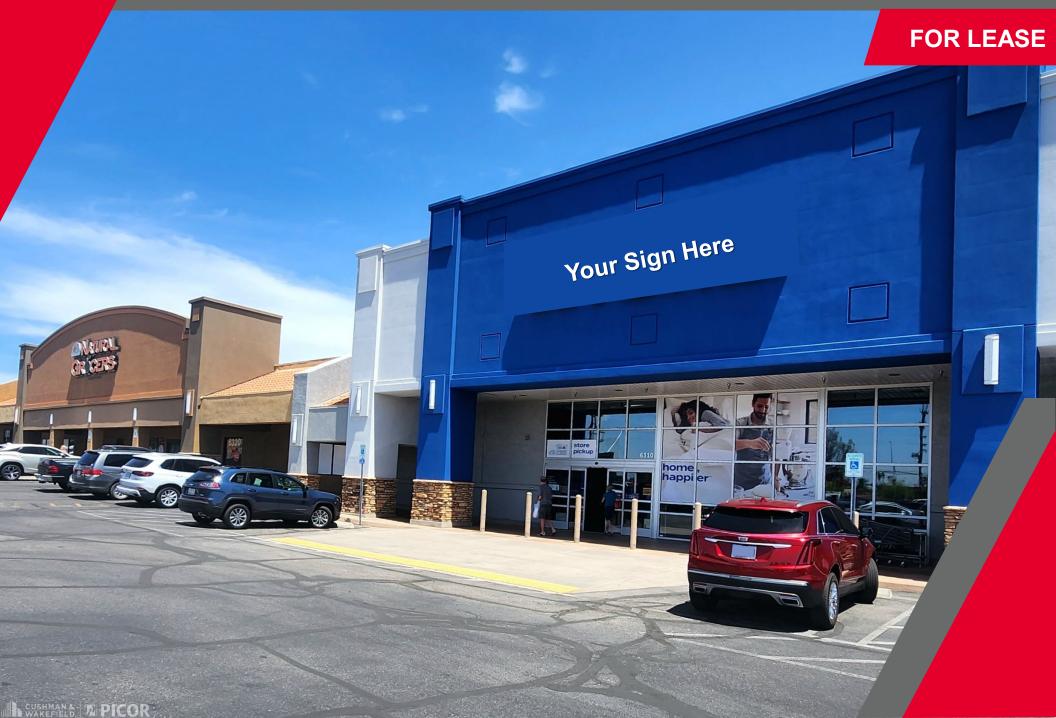

# ORACLE PLAZA SEC Orange Grove Rd & Oracle Rd | Tucson, AZ

#### **PROPERTY DETAILS**

| Availability | 33,630 SF (Former Bed, Bath, & Beyond)<br>800 SF |
|--------------|--------------------------------------------------|
| Lease Rate   | Contact Agent                                    |
| NNN Rate     | \$5.28/SF                                        |
| Availability | Immediate                                        |
| Year Built   | 1981                                             |
| Zoning       | CB-1, Pima                                       |
| Address      | 6230-6346 N. Oracle Road, Oro Valley AZ 85704    |

#### HIGHLIGHTS

- Oracle Plaza is a ±117,846 SF shopping center anchored by Natural Grocers
- Located less than two miles north of Tucson Mall
- High traffic, signalized intersection