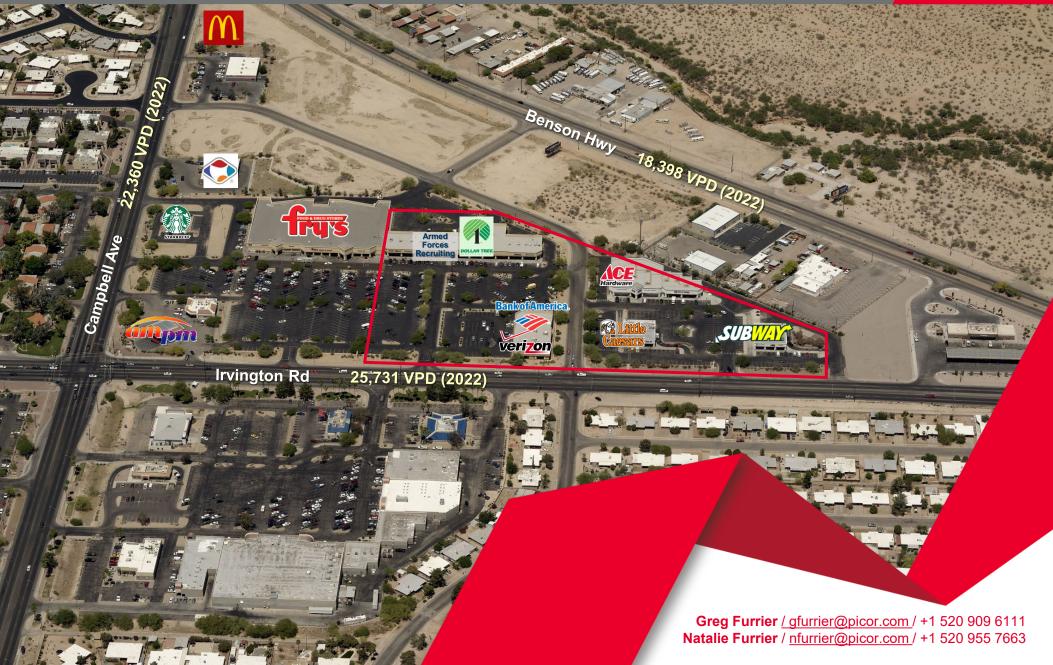

#### COMMENTS

- Kino Gateway Center is a 94,051 SF shopping center anchored by a Fry's Food & Drug Store, Dollar Tree and Ace Hardware
- Located 1.5 miles northwest of the new Pima County Sports Complex and Tucson Electric Ballpark
- Trade area is densely populated residential area

#### NEIGHBORHOOD DEMOGRAPHICS

|         | POPULATION | AVERAGE<br>HOUSEHOLD INCOME | DAYTIME<br>POPULATION | TOTAL RETAIL<br>EXPENDITURE |
|---------|------------|-----------------------------|-----------------------|-----------------------------|
| 1 Mile  | 16,438     | \$47,793                    | 4,440                 | \$109.62 M                  |
| 3 Miles | 94,296     | \$42,361                    | 54,911                | \$568.57 M                  |
| 5 Miles | 213,758    | \$49,113                    | 143,022               | \$1.50 B                    |

## **KINO GATEWAY CENTER**

2031-2071 & 2091 E. IRVINGTON, TUCSON, AZ

| SITE PLAN                                                                                                                                                                                                                                                                                                                                                                                                                                                                                                                                                                                                                                                                                                                                                                                                                                                                                                                                                                                                                                                                                                                                                                                                                                                                                                                                                                                                                                                                                                                                                                                                                                                                                                                                                                                                                                                                                                                                                                                                                                                                                                                      | Address | Suite       | Tenant                     |
|--------------------------------------------------------------------------------------------------------------------------------------------------------------------------------------------------------------------------------------------------------------------------------------------------------------------------------------------------------------------------------------------------------------------------------------------------------------------------------------------------------------------------------------------------------------------------------------------------------------------------------------------------------------------------------------------------------------------------------------------------------------------------------------------------------------------------------------------------------------------------------------------------------------------------------------------------------------------------------------------------------------------------------------------------------------------------------------------------------------------------------------------------------------------------------------------------------------------------------------------------------------------------------------------------------------------------------------------------------------------------------------------------------------------------------------------------------------------------------------------------------------------------------------------------------------------------------------------------------------------------------------------------------------------------------------------------------------------------------------------------------------------------------------------------------------------------------------------------------------------------------------------------------------------------------------------------------------------------------------------------------------------------------------------------------------------------------------------------------------------------------|---------|-------------|----------------------------|
|                                                                                                                                                                                                                                                                                                                                                                                                                                                                                                                                                                                                                                                                                                                                                                                                                                                                                                                                                                                                                                                                                                                                                                                                                                                                                                                                                                                                                                                                                                                                                                                                                                                                                                                                                                                                                                                                                                                                                                                                                                                                                                                                | 2031    | 103         | Sally Beauty Supply        |
|                                                                                                                                                                                                                                                                                                                                                                                                                                                                                                                                                                                                                                                                                                                                                                                                                                                                                                                                                                                                                                                                                                                                                                                                                                                                                                                                                                                                                                                                                                                                                                                                                                                                                                                                                                                                                                                                                                                                                                                                                                                                                                                                | 2031    | 113         | 7 Plus Agua                |
|                                                                                                                                                                                                                                                                                                                                                                                                                                                                                                                                                                                                                                                                                                                                                                                                                                                                                                                                                                                                                                                                                                                                                                                                                                                                                                                                                                                                                                                                                                                                                                                                                                                                                                                                                                                                                                                                                                                                                                                                                                                                                                                                | 2031    | 133         | Metro Pcs                  |
|                                                                                                                                                                                                                                                                                                                                                                                                                                                                                                                                                                                                                                                                                                                                                                                                                                                                                                                                                                                                                                                                                                                                                                                                                                                                                                                                                                                                                                                                                                                                                                                                                                                                                                                                                                                                                                                                                                                                                                                                                                                                                                                                | 2031    | 143         | Nail Spa                   |
|                                                                                                                                                                                                                                                                                                                                                                                                                                                                                                                                                                                                                                                                                                                                                                                                                                                                                                                                                                                                                                                                                                                                                                                                                                                                                                                                                                                                                                                                                                                                                                                                                                                                                                                                                                                                                                                                                                                                                                                                                                                                                                                                | 2031    | 153/<br>183 | Armed Forces<br>Recruiting |
|                                                                                                                                                                                                                                                                                                                                                                                                                                                                                                                                                                                                                                                                                                                                                                                                                                                                                                                                                                                                                                                                                                                                                                                                                                                                                                                                                                                                                                                                                                                                                                                                                                                                                                                                                                                                                                                                                                                                                                                                                                                                                                                                | 2051    |             | Dollar Tree                |
|                                                                                                                                                                                                                                                                                                                                                                                                                                                                                                                                                                                                                                                                                                                                                                                                                                                                                                                                                                                                                                                                                                                                                                                                                                                                                                                                                                                                                                                                                                                                                                                                                                                                                                                                                                                                                                                                                                                                                                                                                                                                                                                                | 2071    | 117         | Papa Johns Pizza           |
|                                                                                                                                                                                                                                                                                                                                                                                                                                                                                                                                                                                                                                                                                                                                                                                                                                                                                                                                                                                                                                                                                                                                                                                                                                                                                                                                                                                                                                                                                                                                                                                                                                                                                                                                                                                                                                                                                                                                                                                                                                                                                                                                | 2071    | 137         | Jackson Hewitt Tax         |
|                                                                                                                                                                                                                                                                                                                                                                                                                                                                                                                                                                                                                                                                                                                                                                                                                                                                                                                                                                                                                                                                                                                                                                                                                                                                                                                                                                                                                                                                                                                                                                                                                                                                                                                                                                                                                                                                                                                                                                                                                                                                                                                                | 2071    | 157/<br>177 | Available 2,600 SF         |
|                                                                                                                                                                                                                                                                                                                                                                                                                                                                                                                                                                                                                                                                                                                                                                                                                                                                                                                                                                                                                                                                                                                                                                                                                                                                                                                                                                                                                                                                                                                                                                                                                                                                                                                                                                                                                                                                                                                                                                                                                                                                                                                                | 2091    | 109         | Bank of America            |
| THE STREET STREE | 2091    | 129         | Optimal Wireless           |
|                                                                                                                                                                                                                                                                                                                                                                                                                                                                                                                                                                                                                                                                                                                                                                                                                                                                                                                                                                                                                                                                                                                                                                                                                                                                                                                                                                                                                                                                                                                                                                                                                                                                                                                                                                                                                                                                                                                                                                                                                                                                                                                                | 2091    | 159         | Verizon                    |
|                                                                                                                                                                                                                                                                                                                                                                                                                                                                                                                                                                                                                                                                                                                                                                                                                                                                                                                                                                                                                                                                                                                                                                                                                                                                                                                                                                                                                                                                                                                                                                                                                                                                                                                                                                                                                                                                                                                                                                                                                                                                                                                                | 4801    | PAD         | Starbucks                  |
|                                                                                                                                                                                                                                                                                                                                                                                                                                                                                                                                                                                                                                                                                                                                                                                                                                                                                                                                                                                                                                                                                                                                                                                                                                                                                                                                                                                                                                                                                                                                                                                                                                                                                                                                                                                                                                                                                                                                                                                                                                                                                                                                | 2175    | 100         | Little Caesar's            |
|                                                                                                                                                                                                                                                                                                                                                                                                                                                                                                                                                                                                                                                                                                                                                                                                                                                                                                                                                                                                                                                                                                                                                                                                                                                                                                                                                                                                                                                                                                                                                                                                                                                                                                                                                                                                                                                                                                                                                                                                                                                                                                                                | 2185    | 101         | Ace Hardware               |
|                                                                                                                                                                                                                                                                                                                                                                                                                                                                                                                                                                                                                                                                                                                                                                                                                                                                                                                                                                                                                                                                                                                                                                                                                                                                                                                                                                                                                                                                                                                                                                                                                                                                                                                                                                                                                                                                                                                                                                                                                                                                                                                                | 2185    | 111         | Available 4,350 SF         |
|                                                                                                                                                                                                                                                                                                                                                                                                                                                                                                                                                                                                                                                                                                                                                                                                                                                                                                                                                                                                                                                                                                                                                                                                                                                                                                                                                                                                                                                                                                                                                                                                                                                                                                                                                                                                                                                                                                                                                                                                                                                                                                                                | 2175    | 120         | Viva Burrito               |
|                                                                                                                                                                                                                                                                                                                                                                                                                                                                                                                                                                                                                                                                                                                                                                                                                                                                                                                                                                                                                                                                                                                                                                                                                                                                                                                                                                                                                                                                                                                                                                                                                                                                                                                                                                                                                                                                                                                                                                                                                                                                                                                                | 1 2245  | 100         | H&R Block                  |
|                                                                                                                                                                                                                                                                                                                                                                                                                                                                                                                                                                                                                                                                                                                                                                                                                                                                                                                                                                                                                                                                                                                                                                                                                                                                                                                                                                                                                                                                                                                                                                                                                                                                                                                                                                                                                                                                                                                                                                                                                                                                                                                                | 2245    | 110         | Check Into Cash            |
| Irvington Rd                                                                                                                                                                                                                                                                                                                                                                                                                                                                                                                                                                                                                                                                                                                                                                                                                                                                                                                                                                                                                                                                                                                                                                                                                                                                                                                                                                                                                                                                                                                                                                                                                                                                                                                                                                                                                                                                                                                                                                                                                                                                                                                   | 2245    | 120         | Subway                     |