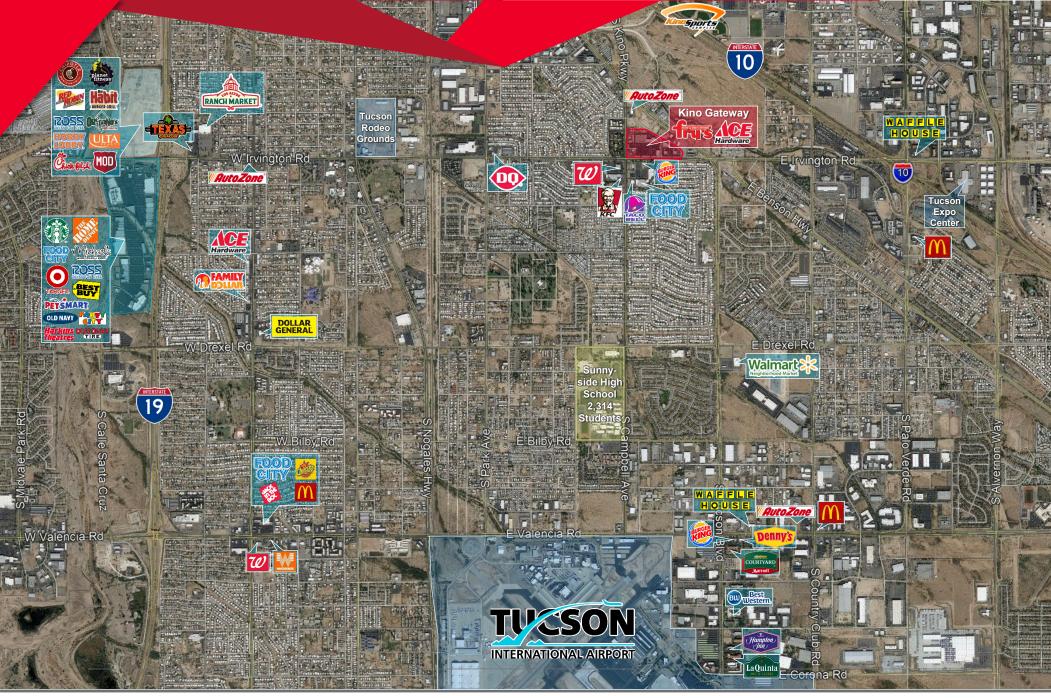

#### COMMENTS

- Kino Gateway Center is a 94,051 SF shopping center anchored by a Fry's Food & Drug Store, Dollar Tree and Ace Hardware
- Located 1.5 miles northwest of the new Pima County Sports Complex and Tucson Electric Ballpark
- Trade area is densely populated residential area