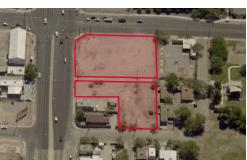

## **SWC SPEEDWAY BLVD & MAIN AVE** 405 W. SPEEDWAY BLVD, TUCSON, AZ

LOT SIZE ±56,387 SF (1.29 Acres)

#### TAX PARCEL

116-16-236A, -240A, -2450, -237A, -2420, -2430, -2440

#### **COMMENTS**

- Located less than half mile east of Interstate 10, and less than half mile west of Pima Community College Downtown campus, close to the University of Arizona
- Zoned C-3, City of Tucson