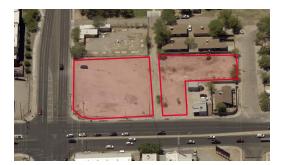

## **SWC SPEEDWAY BLVD & MAIN AVE** 405 W. SPEEDWAY BLVD, TUCSON, AZ

LOT SIZE ±56,387 SF (1.29 Acres)

#### TAX PARCEL

116-16-236A, -240A, -2450, -237A, -2420, -2430, -2440

#### **COMMENTS**

- Located less than half mile east of Interstate 10, and less than half mile west of Pima Community College Downtown campus, close to the University of Arizona
- Zoned C-3, City of Tucson