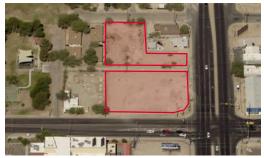

## **SWC SPEEDWAY BLVD & MAIN AVE** 405 W. SPEEDWAY BLVD, TUCSON, AZ

LOT SIZE ±56,387 SF (1.29 Acres)

#### TAX PARCEL

116-16-236A, -240A, -2450, -237A, -2420, -2430, -2440

#### **COMMENTS**

- Located less than half mile east of Interstate 10, and less than half mile west of Pima Community College Downtown campus, close to the University of Arizona
- Zoned C-3, City of Tucson