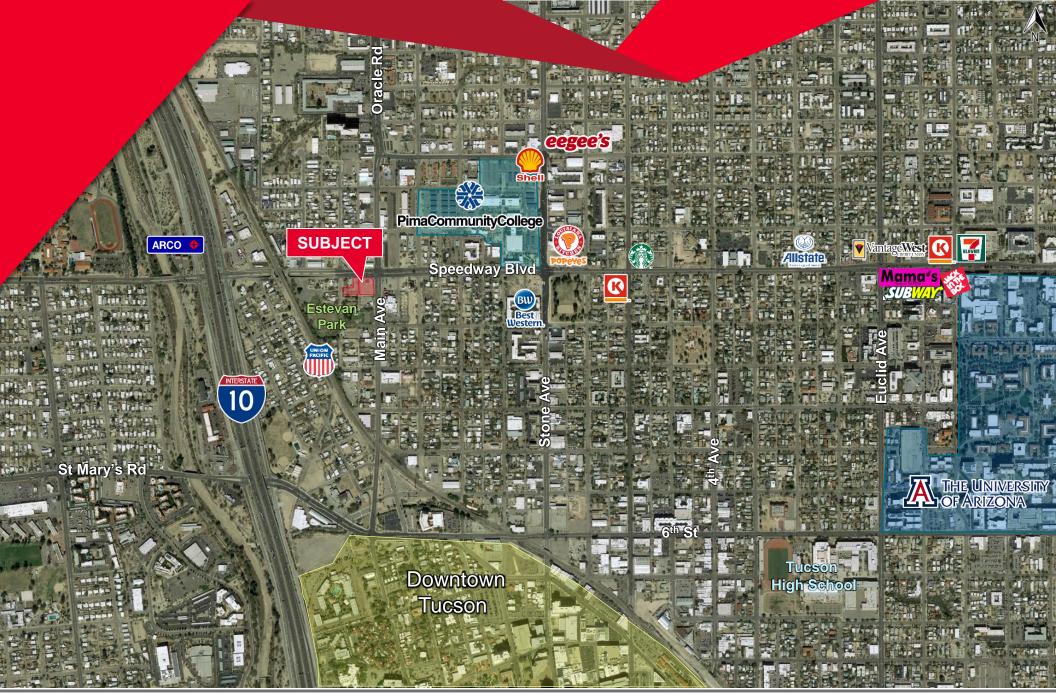

## **SWC SPEEDWAY BLVD & MAIN AVE** 405 W. SPEEDWAY BLVD, TUCSON, AZ

LOT SIZE ±56,387 SF (1.29 Acres)

#### **NEIGHBORING TENANTS**

Pima Community College Downtown Campus, Best Western, The Circus Academy & More

#### **COMMENTS**

- Located less than half mile east of Interstate 10, and less than half mile west of Pima Community College Downtown campus, close to the University of Arizona
- Zoned C-3, City of Tucson