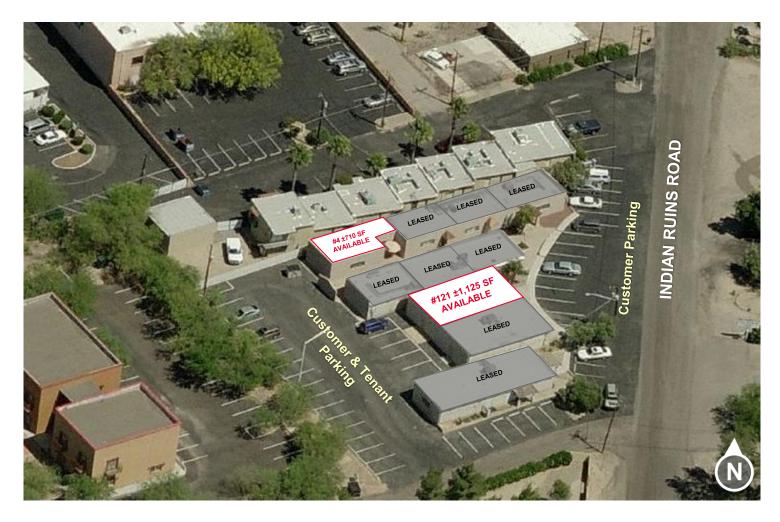

# 710 & 1,125 SF LEASE RATE: \$1,200-\$2,000 / MO.

| Available                     | Size     | Rent/Month    |
|-------------------------------|----------|---------------|
| 2231 N Indian Ruins Suite 4   | 710 SF   | \$1,200/month |
| 2221 N Indian Ruins Suite 121 | 1,125 SF | \$2,000/month |