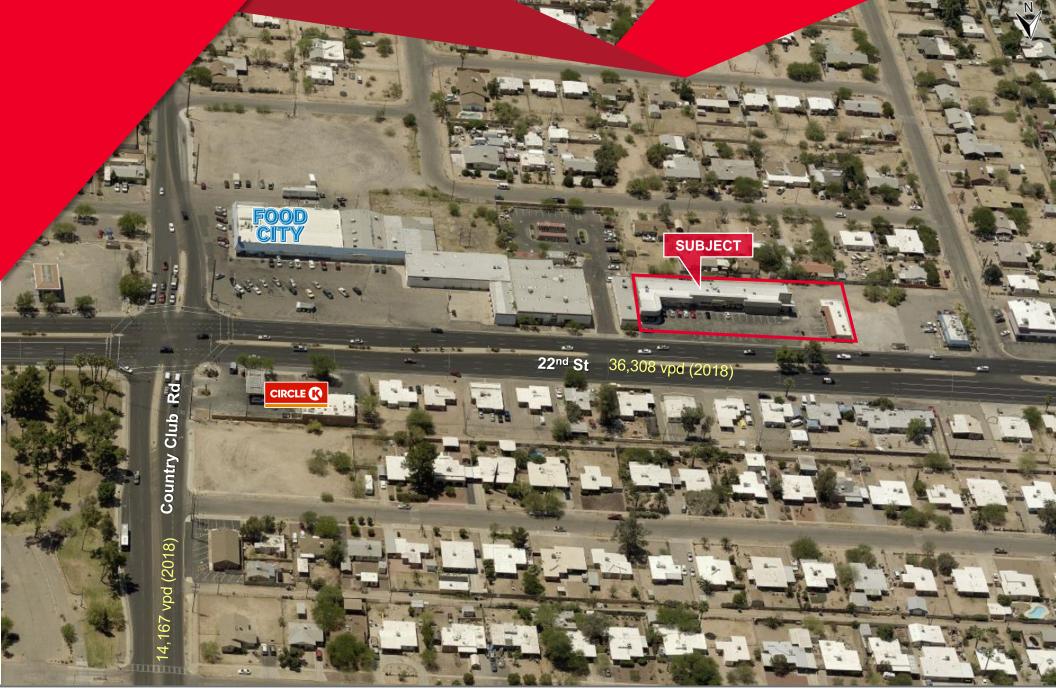

### TRAFFIC COUNTS

22<sup>nd</sup> St: 36,308 vpd (2018)

Country Club Rd: 14,167 vpd (2018)

Food City, Circle K, Community Closet, Domino's Pizza, Lucky Wishbone & more