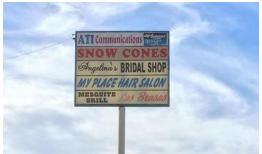

## RETAIL/OFFICE SPACE NEIGHBORING TENANTS

330 SF, 330 SF, 710 SF, 1,500 SF

### TRAFFIC COUNTS

22<sup>nd</sup> St: 36,308 vpd (2018)

Country Club Rd: 14,167 vpd (2018)

Food City, Circle K, Community Closet, Domino's Pizza, Lucky Wishbone & more