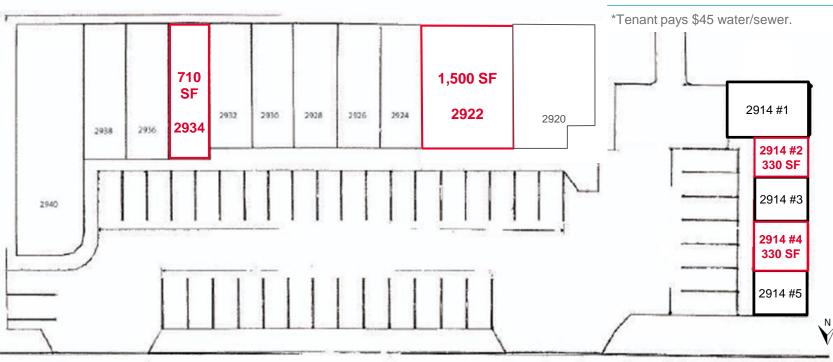

## RETAIL/OFFICE SPACE NEIGHBORING TENANTS

330 SF, 330 SF, 710 SF, 1,500 SF

## SITE PLAN

| AVAILABLE       | LEASE RATE*     | CAM FEES     |
|-----------------|-----------------|--------------|
| 2914 #4 -330 SF | \$400 / Month   | \$40 / Month |
| 2914 #2 -330 SF | \$400 / Month   | \$40 / Month |
| 2922 - 1,500 SF | \$1,375 / Month | \$75 / Month |
| 2934 - 710 SF   | \$710 / Month   |              |