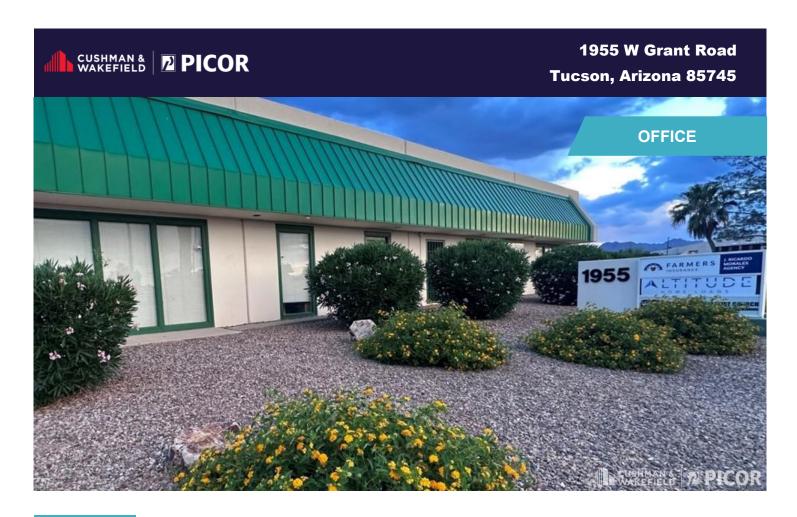

**FOR LEASE** 

# **TWO 882 SF OFFICE SUITES**

#### **Key Features**

- Rare west of I-10 office space
- 100% HVAC office
- Convenient northwest location near Grant and Silverbell roads
- Zoning I-1 City of Tucson
- Property is on solar energy

| Suite* | SF     | Lease Rate          | Use    |
|--------|--------|---------------------|--------|
| 118    | 882 SF | \$20 / SF / Year FS | Office |
| 180    | 882 SF | \$20 / SF / Year FS | Office |