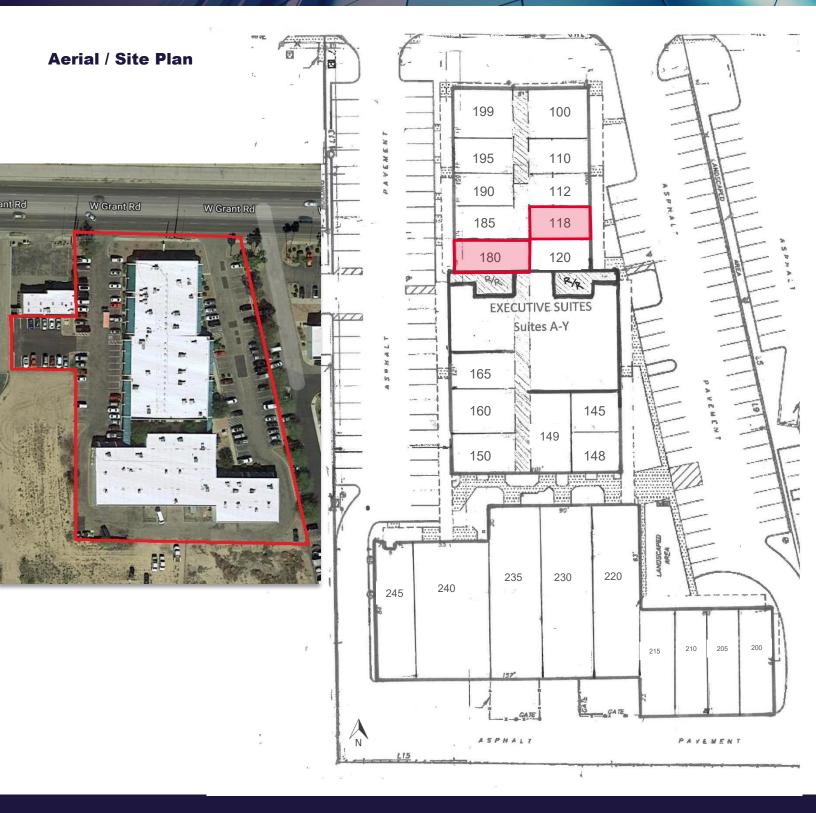

#### **Key Features**

- Rare west of I-10 office space
- 100% HVAC office
- Convenient northwest location near Grant and Silverbell roads
- Zoning I-1 City of Tucson
- Property is on solar energy

| Suite* | SF     | Lease Rate          | Use    |
|--------|--------|---------------------|--------|
| 118    | 882 SF | \$20 / SF / Year FS | Office |
| 180    | 882 SF | \$20 / SF / Year FS | Office |