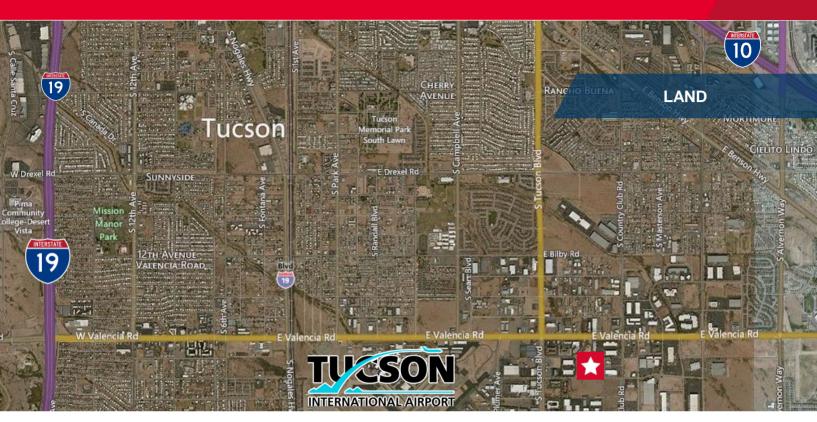

## FOR SALE 2803-2805 E. Medina Road

Tucson, Arizona 85756

4.87 Acres Lot Available
Sale Price: \$721,266 (\$3.40/SF)
Located within Opportunity Zone

## **Property Highlights**

- Great Location near Tucson International Airport, Interstate 10 and Interstate 19
- · Lots are flat and ready to develop
- · Parcels may be sold individually
- · Owner/Agent