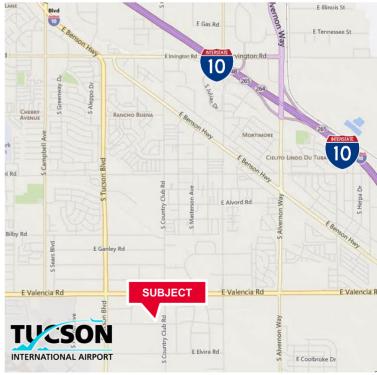

## FOR SALE 2803-2805 E. Medina Road

Tucson, Arizona 85756

4.87 Acres Lot Available
Sale Price: \$721,266 (\$3.40/SF)
Located within Opportunity Zone

## **Property Highlights**

- Great Location near Tucson International Airport, Interstate 10 and Interstate 19
- · Lots are flat and ready to develop
- · Parcels may be sold individually
- · Owner/Agent