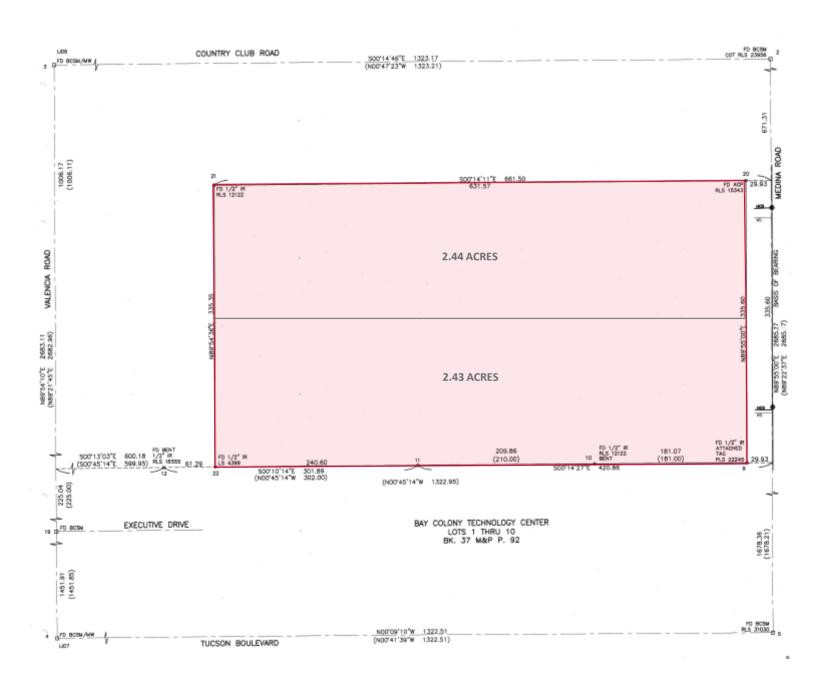

## FOR SALE 2803-2805 E. Medina Road

Tucson, Arizona 85756

Survey

LAND

| Property Details |                          |
|------------------|--------------------------|
| Available        | 4.87 Acres               |
| Tax Parcel No.   | 140-42-0060, 140-42-0070 |
| Zoning           | I-1, City of Tucson      |
| Property Taxes   | \$5,399.74 (2020)        |
| Utilities        | All Utilities to Site    |