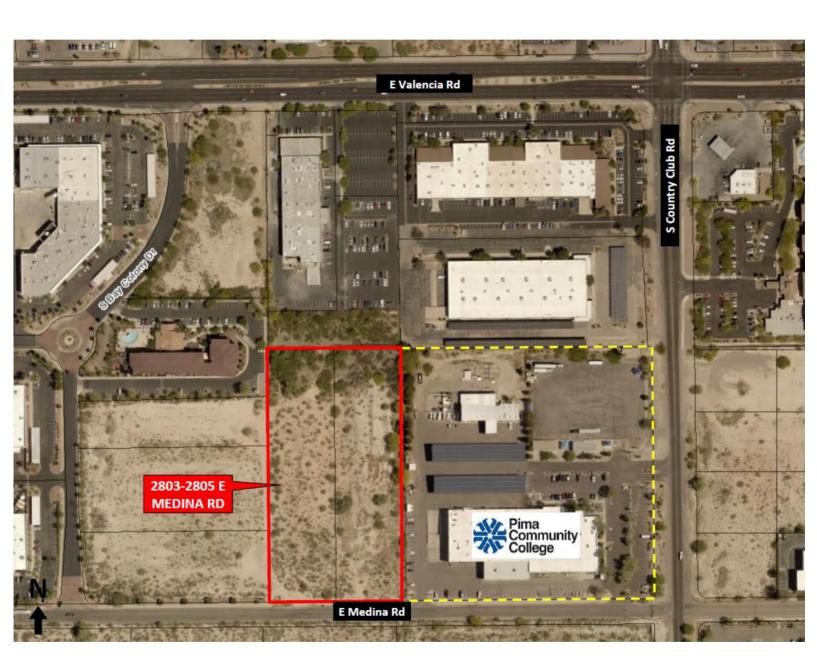

## FOR SALE 2803-2805 E. Medina Road

Tucson, Arizona 85756

Aerial

LAND

## FOR SALE 2803-2805 E. Medina Road

Tucson, Arizona 85756

4.87 Acres Lot Available
Sale Price: \$721,266 (\$3.40/SF)
Located within Opportunity Zone