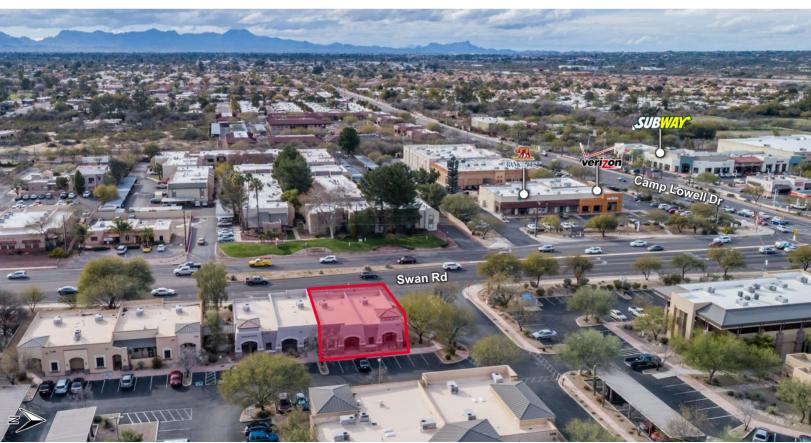

# FOR LEASE 3116 N. Swan Road Tucson, AZ 85712

#### **Property Highlights**

- · Outstanding Swan Road signage and visibility
- · Freestanding professional office
- Floor plan: 8 Offices, 3 Work Spaces, Reception, Lobby, 2 Bathrooms
- · Two covered parking spaces
- Available Immediately