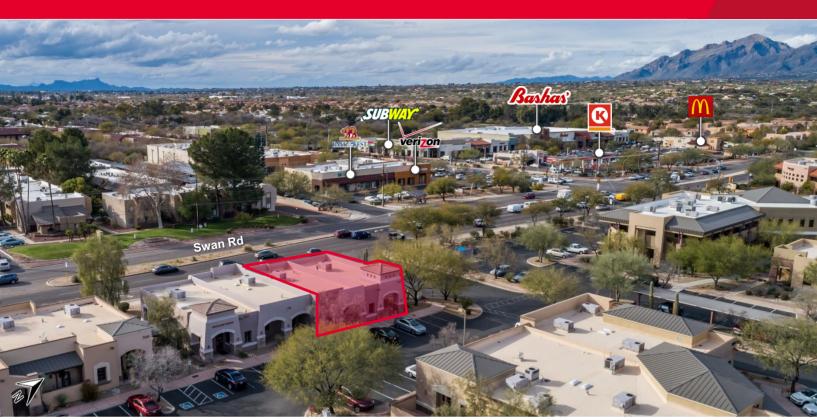

# FOR LEASE 3116 N. Swan Road Tucson, AZ 85712

#### **Property Highlights**

- · Outstanding Swan Road signage and visibility
- · Freestanding professional office
- Floor plan: 8 Offices, 3 Work Spaces, Reception, Lobby, 2 Bathrooms
- · Two covered parking spaces
- Available Immediately