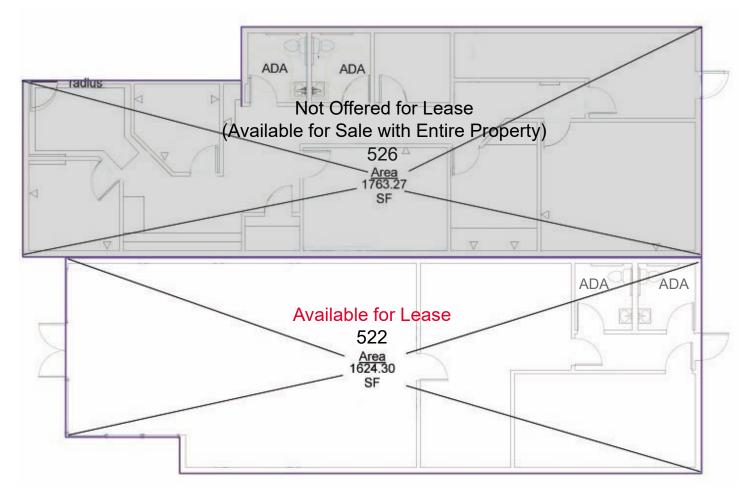

#### LEASE AVAILABLE COMMENTS

Suite 522 - 1,624 SF

### FLOOR PLAN

Rob Tomlinson / rtomlinson@picor.com / +1 520 546 2757