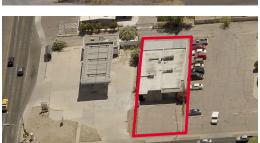

# **522-526 N. ALVERNON WAY**

**TUCSON, AZ 85711** 

For Lease or Sale | Midtown Office/Retail

WE ARE THE CENTER OF RETAIL

#### PROPERTY SIZE

3,394 SF Bldg, 7,250 SF Lot

#### SALE PRICE

\$399,000 (for entire building)

- Lease availability for half of a retail/office building in great central location, close to Downtown with quick access to the Foothills
- Purchase opportunity for owner/user
- Great visibility from Alvernon Way & 5<sup>th</sup> Street intersection
- Front door parking with 2 covered parking spaces for Tenant
- Monument signage available
- Remodeled in 2011
- · Great for retail showroom or office
- Minutes from the El Con Mall, Reid Park and University of Arizona