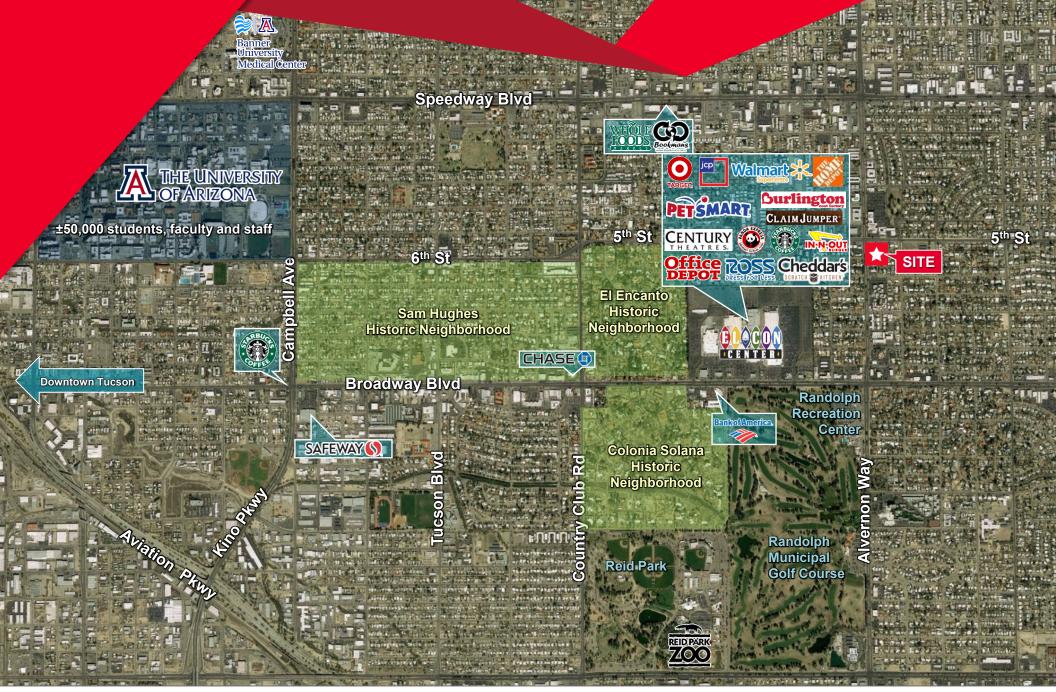

#### SALE PRICE

\$399,000 (for entire building)

- Lease availability for half of a retail/office building in great central location, close to Downtown with quick access to the Foothills
- Purchase opportunity for owner/user
- Great visibility from Alvernon Way & 5<sup>th</sup> Street intersection
- Front door parking with 2 covered parking spaces for Tenant
- Monument signage available
- Remodeled in 2011
- · Great for retail showroom or office
- Minutes from the El Con Mall, Reid Park and University of Arizona

### NEIGHBORHOOD DEMOGRAPHICS

|         | POPULATION | AVERAGE<br>HOUSEHOLD INCOME | DAYTIME<br>POPULATION | TOTAL RETAIL EXPENDITURE |
|---------|------------|-----------------------------|-----------------------|--------------------------|
| 1 Mile  | 14,397     | \$55,867                    | 8,743                 | \$11.9 M                 |
| 3 Miles | 130,750    | \$53,520                    | 106,746               | \$93.0 M                 |
| 5 Miles | 280,898    | \$53,985                    | 214,730               | \$93.0 M                 |