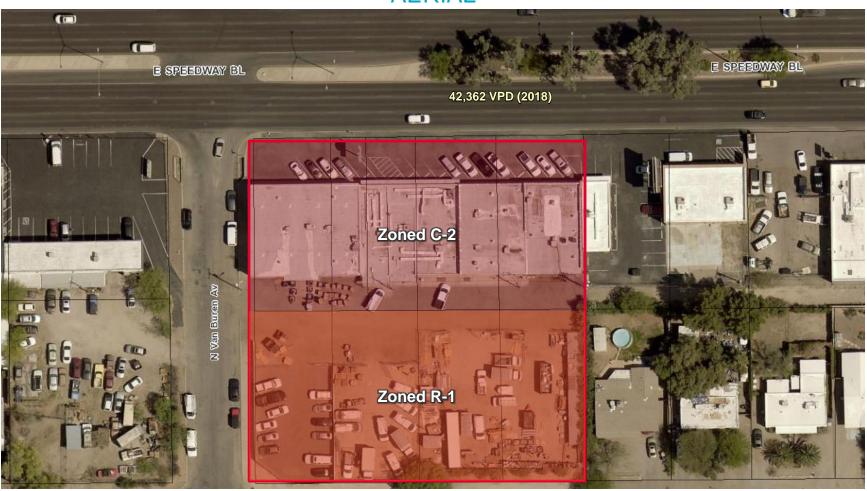

#### **ZONING**

C-2 & R-1, City of Tucson

#### COMMENTS

- Over 40,000 average cars per day on Speedway Blvd
- · Median break provides full left-in/left-out access
- Prime infill redevelopment parcel
- C-2 zoning on Speedway frontage parcels- southern parcels zoned R-1
- Existing 15,372 SF building also available for lease

### **AERIAL**

Dave Hammack / Principal / dhammack@picor.com / +1 520 546 2712 Stephen Cohen / Principal / scohen@picor.com / + 1 520 546 2750

Independently Owned and Operated / A Member of the Cushman & Wakefield Alliance