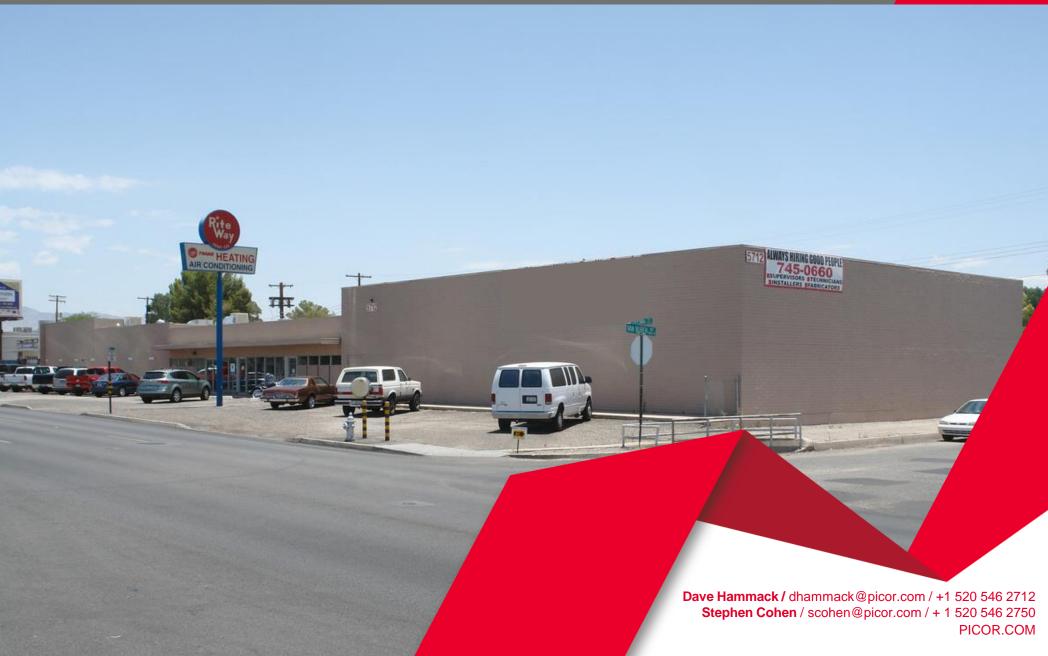

SEC SPEEDWAY & VAN BUREN, TUCSON, AZ

WE ARE THE CENTER OF RETAIL

For Sale or Lease | Speedway Frontage Retail

SEC SPEEDWAY & VAN BUREN, TUCSON, AZ

#### **BUILDING SIZE**

15,372 SF (per Assessor) With storage yard

#### COMMENTS

- Over 40,000 average cars per day on Speedway Blvd
- · Median break provides full left-in/left-out access
- Prime infill redevelopment parcel
- C-2 zoning on Speedway frontage parcels- southern parcels zoned R-1
- Existing 15,372 SF building also available for lease