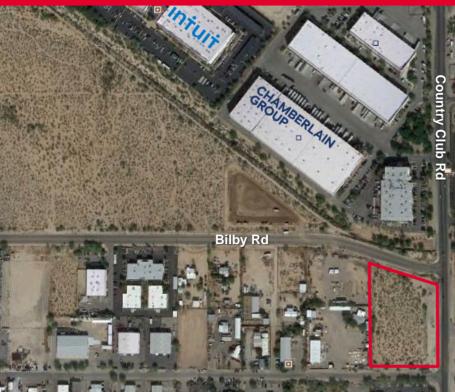

## FOR SALE 6160 S. Country Club Road SWC Country Club Road and Bilby Road Tucson, Arizona 85706

LAND

#### **Property Highlights**

- ±1.5 miles from Tucson International Airport
- ±2 miles from Interstate 10 and ±4 miles from Interstate 19
- ±1 mile from new Walmart Neighborhood Market
- Neighbors include Intuit and Chamberlain