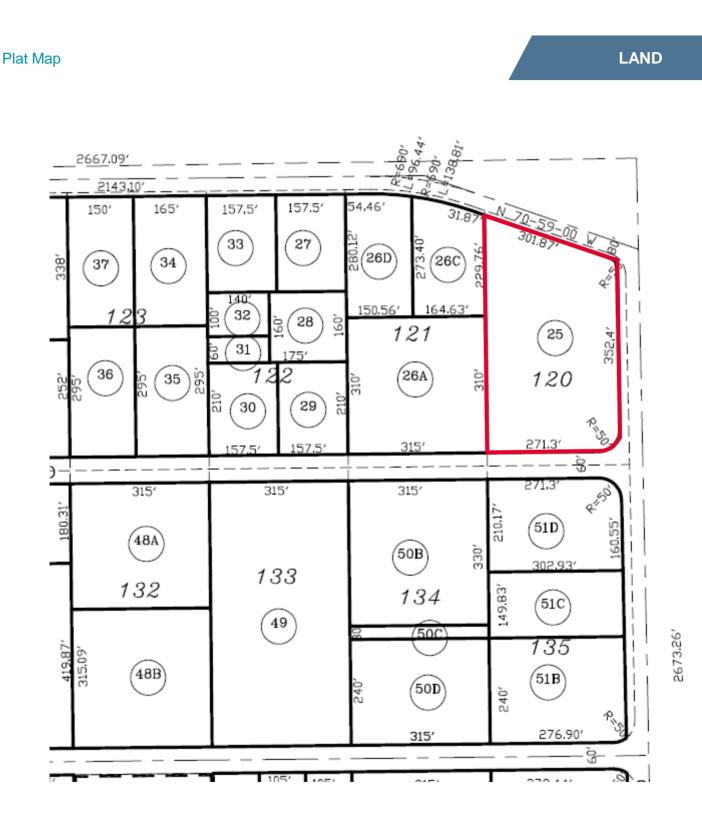

#### **Property Details**

| Available             | 3.24 Acres            |
|-----------------------|-----------------------|
| Tax Parcel No.        | 140-27-0250           |
| Zoning                | P-I (Park Industrial) |
| Property Taxes (2020) | \$3,842.17            |
| Utilities             | All utilities to site |