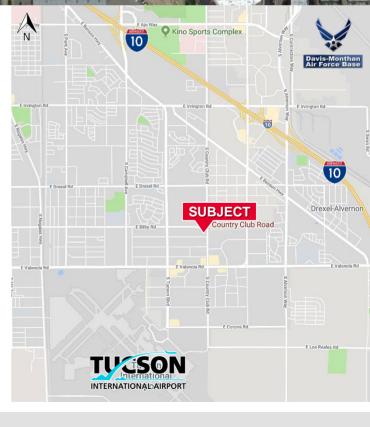

## FOR SALE 6160 S. Country Club Road SWC Country Club Road and Bilby Road Tucson, Arizona 85706

LAND

#### **Property Highlights**

- ±1.5 miles from Tucson International Airport
- ±2 miles from Interstate 10 and ±4 miles from Interstate 19
- ±1 mile from new Walmart Neighborhood Market
- Neighbors include Intuit and Chamberlain