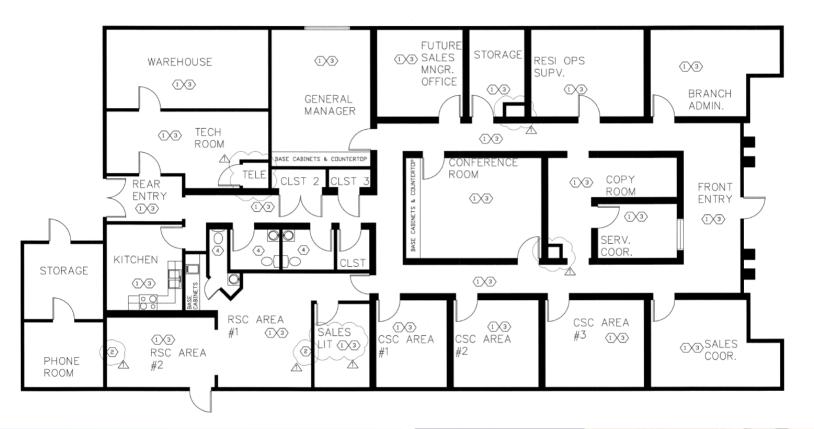

|
|------------------|--------------------------------------------------------------|
| Tax Parcel No.   | 111-08-183B                                                  |
| Zoning           | O-3, City of Tucson                                          |
| Parking          | 30 free surface spaces are available; ratio of 6.29/1,000 SF |
| Year Built       | 1964                                                         |



For more information, please contact:

#### Molly Mary Gilbert Office Properties

+1 520 546 2766 mgilbert@picor.com

#### **PICOR Commercial Real Estate Services**

5151 E. Broadway Blvd, Suite 115 Tucson, Arizona 85711 phone: +1 520 748 7100 picor.com

## FOR SALE OR LEASE 2505 N. Alvernon Way

Tucson, Arizona 85712

#### Floor Plan

#### **OPPORTUNITY ZONE**







# FOR SALE OR LEASE 2505 N. Alvernon Way

Tucson, Arizona 85712

### **Property Photos**

#### **OPPORTUNITY ZONE**









For more information, please contact:

Molly Mary Gilbert Office Properties +1 520 546 2766 mgilbert@picor.com

phone: +1 520 748 7100

PICOR Commercial Real Estate Services 5151 E. Broadway Blvd, Suite 115 Tucson, Arizona 85711

picor.com