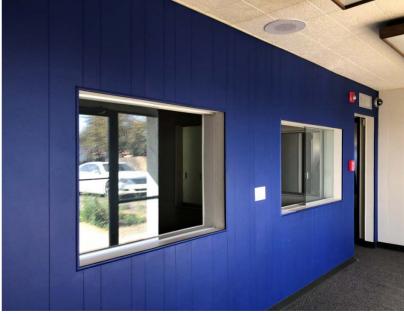

### **Property Photos**

#### **Property Highlights**

- · Space divided into multiple offices, conference room and work room
- Conference room and two other offices have sinks and built-in bookshelves/counter space
- · Large alarmed storage room
- · Ample parking on-site in front and back; back lot has covered parking
- Full kitchen
- · Glassed in reception/entry way
- · Great location for non-profit or preschool
- · Located in an Opportunity Zone