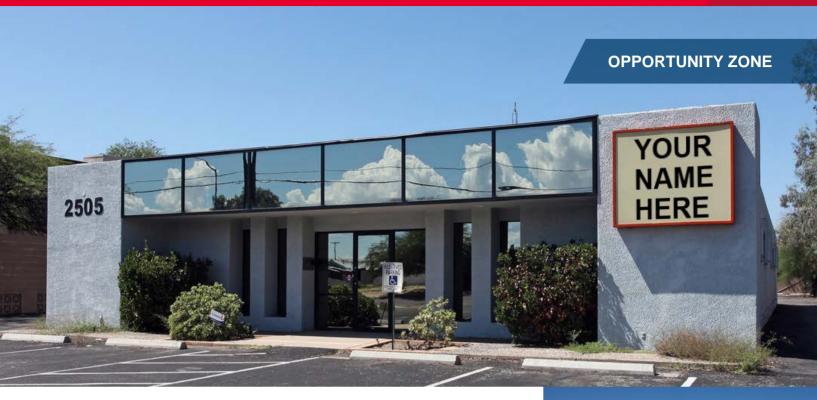

### FOR SALE OR LEASE 2505 N. Alvernon Way

Tucson, Arizona 85712

### 4,768 SF Freestanding Office Building

**Sale Price: \$325,000** 

Lease Rate: \$12.00/SF MG

#### **Property Highlights**

- · Space divided into multiple offices, conference room and work room
- Conference room and two other offices have sinks and built-in bookshelves/counter space
- · Large alarmed storage room
- · Ample parking on-site in front and back; back lot has covered parking
- Full kitchen
- · Glassed in reception/entry way
- · Great location for non-profit or preschool
- · Located in an Opportunity Zone

#### **OPPORTUNITY ZONE**