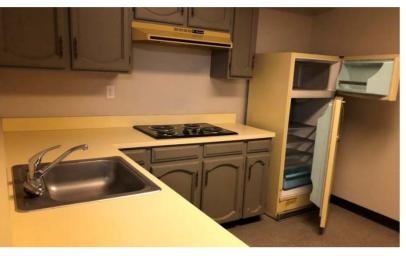

### **Property Photos**

#### **Property Highlights**

- · Space divided into multiple offices, conference room and work room
- Conference room and two other offices have sinks and built-in bookshelves/counter space
- · Large alarmed storage room
- · Ample parking on-site in front and back; back lot has covered parking
- Full kitchen
- · Glassed in reception/entry way
- · Great location for non-profit or preschool
- · Located in an Opportunity Zone