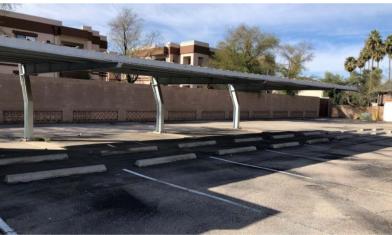

### **Property Photos**

| Property Details |                                                              |
|------------------|--------------------------------------------------------------|
| Tax Parcel No.   | 111-08-183B                                                  |
| Zoning           | O-3, City of Tucson                                          |
| Parking          | 30 free surface spaces are available; ratio of 6.29/1,000 SF |
| Year Built       | 1964                                                         |