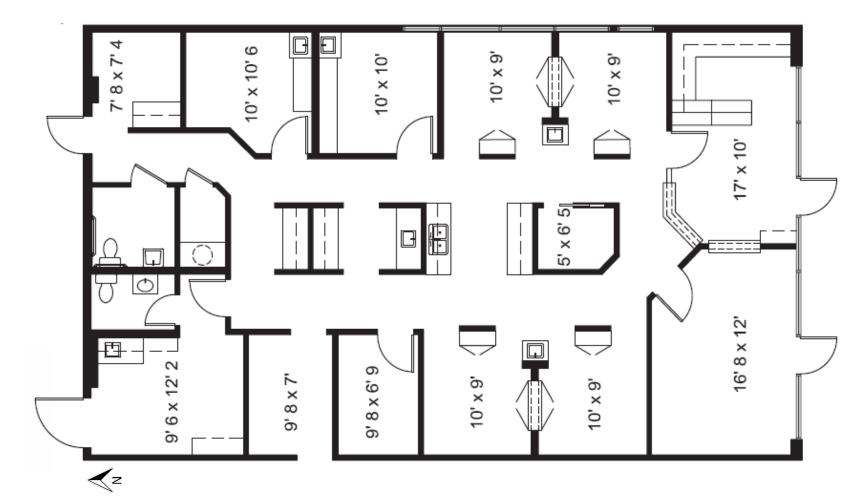

### FLOOR PLAN - 2934 W. INA, 2,135 SF

**Rob Tomlinson** / Principal / rtomlinson@picor.com / +1 520 546 2757 **Greg Furrier** / Principal / gfurrier@picor.com / +1 520 546 2735 Independently Owned and Operated / A Member of the Cushman & Wakefield Alliance 8/17/2023