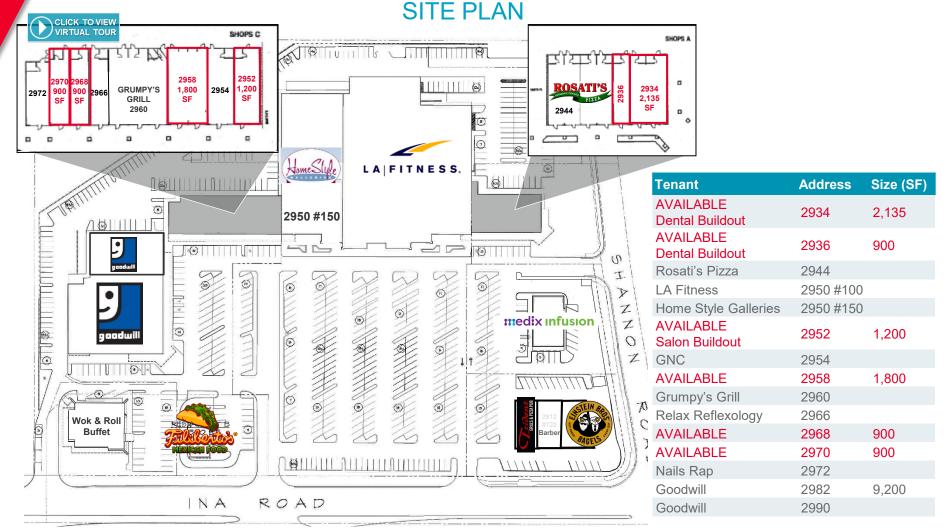

### NEIGHBORING TENANTS

LA Fitness, Goodwill, Medix Infusion, Einstein's Bros. Bagels, Circle K, Discount Tire, Concentra Urgent Care, & More

### COMMENTS

- LA Fitness anchored center
- Less than one mile from the exciting Foothills Mall redevelopment
- Strong income demographics
- High population density
- Heavy traffic on Ina Rd- the primary east/west arterial in the northwest