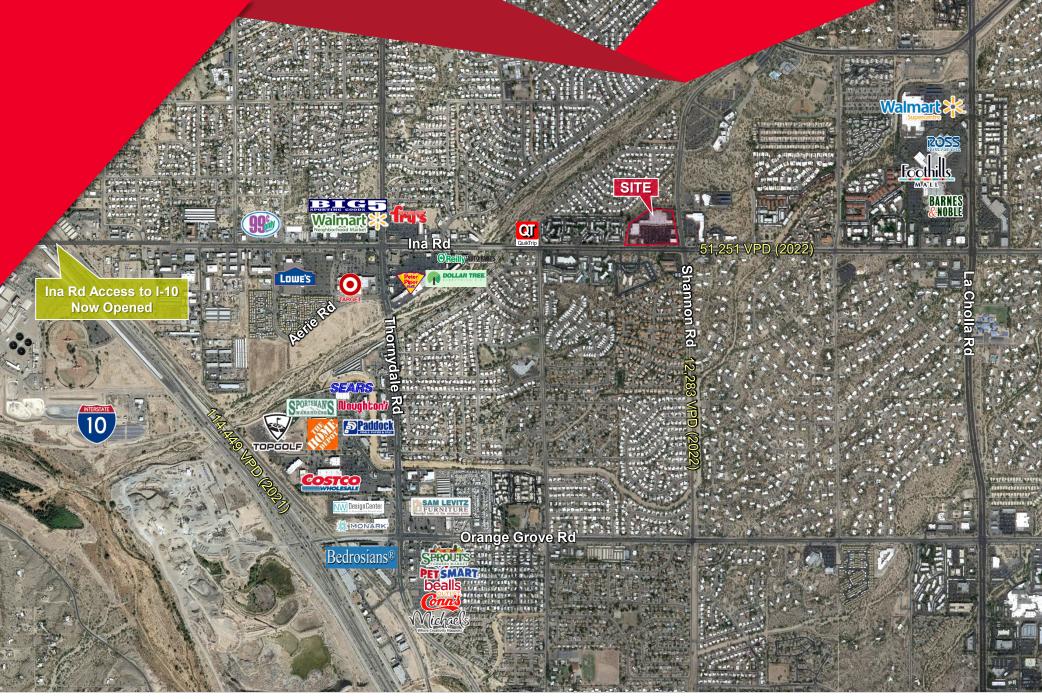

### **TRAFFIC COUNTS**

Ina Rd: 51,251 VPD (2022) Shannon Rd: 12,283 VPD (2022)

### NEIGHBORING TENANTS

LA Fitness, Goodwill, Medix Infusion, Einstein's Bros. Bagels, Circle K, Discount Tire, Concentra Urgent Care, & More

### COMMENTS

- LA Fitness anchored center
- Less than one mile from the exciting Foothills Mall redevelopment
- Strong income demographics
- High population density
- Heavy traffic on Ina Rd- the primary east/west arterial in the northwest