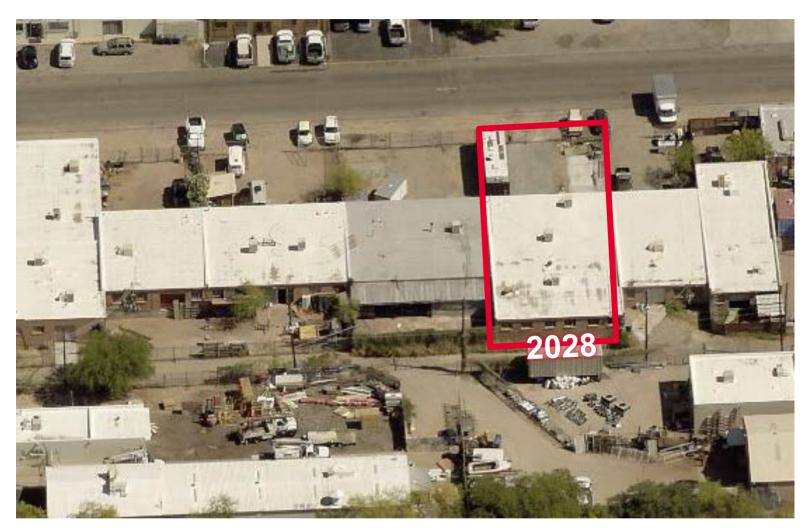

### 2026 E 14<sup>TH</sup> STREET

| Available | 3,800 SF |
|-----------|----------|
| Power     | 3 Phase  |

of Arizona E Speedway Bvd 10 SUBJECT Tucson DOWNTOWN TUCSON Reid Park Zoo E 22nd St £ 22nd S 22nd 1 (210) W 29th 51 £ 29th f2 nta Cruz South Tucson er Park 10 LAS VISTAS Kino Sports ( 10

#### INDUSTRIAL WAREHOUSE