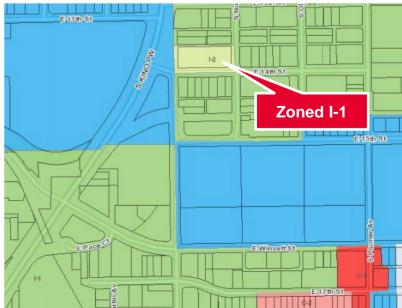

### **Property Highlights**

- Masonry construction
- Close to Downtown, I-10 and Aviation Highway
- I-1, Light Industrial (City of Tucson)
- · Fenced yard