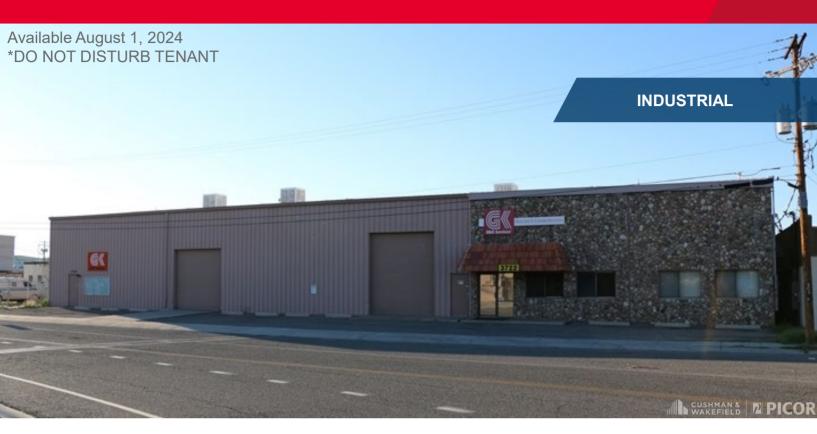

### FOR LEASE 3722 E. 37<sup>th</sup> Street

**Tucson, AZ 85713** 

### 10,220 SF Building Lease Rate: \$0.95/SF/Mo/MG

#### **Property Highlights**

- Located 5.8 miles from Tucson International Airport and within 2.5 miles to DM Airforce Base
- · Easy access to Palo Verde & Golf Links Rd
- Tucson Marketplace within 3 miles, includes Costco, Walmart and Century Theatres
- · Large fenced yard
- · Security system in place
- 14' x 20' Canopy
- Reception, conference room, breakroom, 2 restrooms, 7 offices, common area
- 15+ parking spaces

| Property Details |                                           |
|------------------|-------------------------------------------|
| Available        | 10,220 SF Total<br>±2,200 SF Office       |
| Possession       | August 1, 2024<br>(Do not Disturb Tenant) |
| Lot Size         | 31,455 SF (0.72 Acres)                    |
| Year Built       | 1972                                      |
| Construction     | Metal, Stone                              |
| Ceiling Height   | 20-24 feet warehouse<br>8-12 feet office  |
| Loading          | (3) Grade Level (1) + Well Dock           |
| HVAC             | AC Office<br>Evap Warehouse               |
| Power            | 120/240 Volt, 3-Phase                     |
| Zoning           | Multiple Industrial, Pima County          |
| Tax Parcel No.   | 132-04-055A                               |
|                  |                                           |