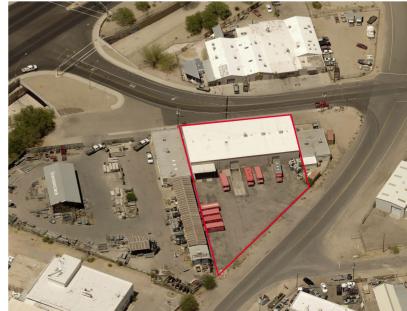

#### **Property Highlights**

- Located 5.8 miles from Tucson International Airport and within 2.5 miles to DM Airforce Base
- · Easy access to Palo Verde & Golf Links Rd
- Tucson Marketplace within 3 miles, includes Costco, Walmart and Century Theatres
- · Large fenced yard
- · Security system in place
- 14' x 20' Canopy
- Reception, conference room, breakroom, 2 restrooms, 7 offices, common area
- 15+ parking spaces

| Property Details |                                           |
|------------------|-------------------------------------------|
| Available        | 10,220 SF Total<br>±2,200 SF Office       |
| Possession       | August 1, 2024<br>(Do not Disturb Tenant) |
| Lot Size         | 31,455 SF (0.72 Acres)                    |
| Year Built       | 1972                                      |
| Construction     | Metal, Stone                              |
| Ceiling Height   | 20-24 feet warehouse<br>8-12 feet office  |
| Loading          | (3) Grade Level (1) + Well Dock           |
| HVAC             | AC Office<br>Evap Warehouse               |
| Power            | 120/240 Volt, 3-Phase                     |
| Zoning           | Multiple Industrial, Pima County          |
| Tax Parcel No.   | 132-04-055A                               |
|                  |                                           |