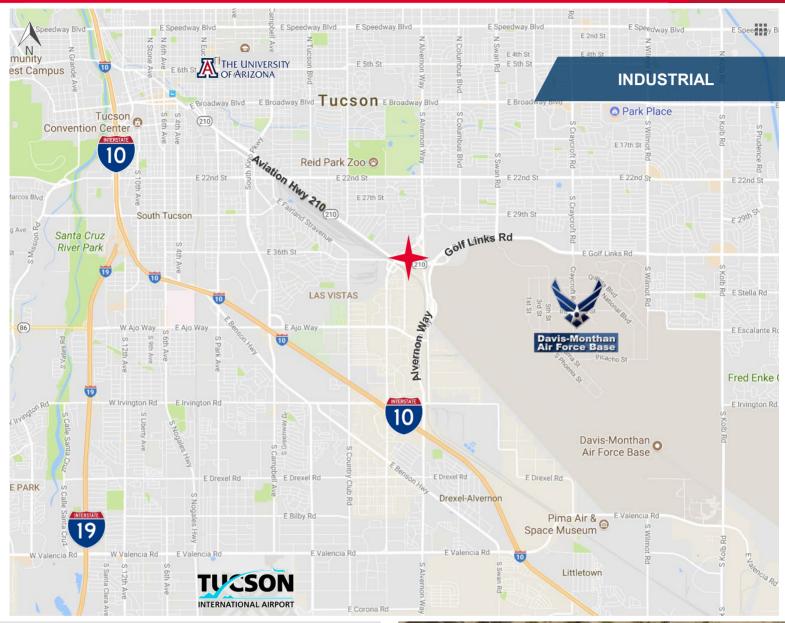

#### **Property Highlights**

- Located 5.8 miles from Tucson International Airport and within 2.5 miles to DM Airforce Base
- · Easy access to Palo Verde & Golf Links Rd
- Tucson Marketplace within 3 miles, includes Costco, Walmart and Century Theatres
- · Large fenced yard
- · Security system in place
- 14' x 20' Canopy
- Reception, conference room, breakroom, 2 restrooms, 7 offices, common area
- 15+ parking spaces