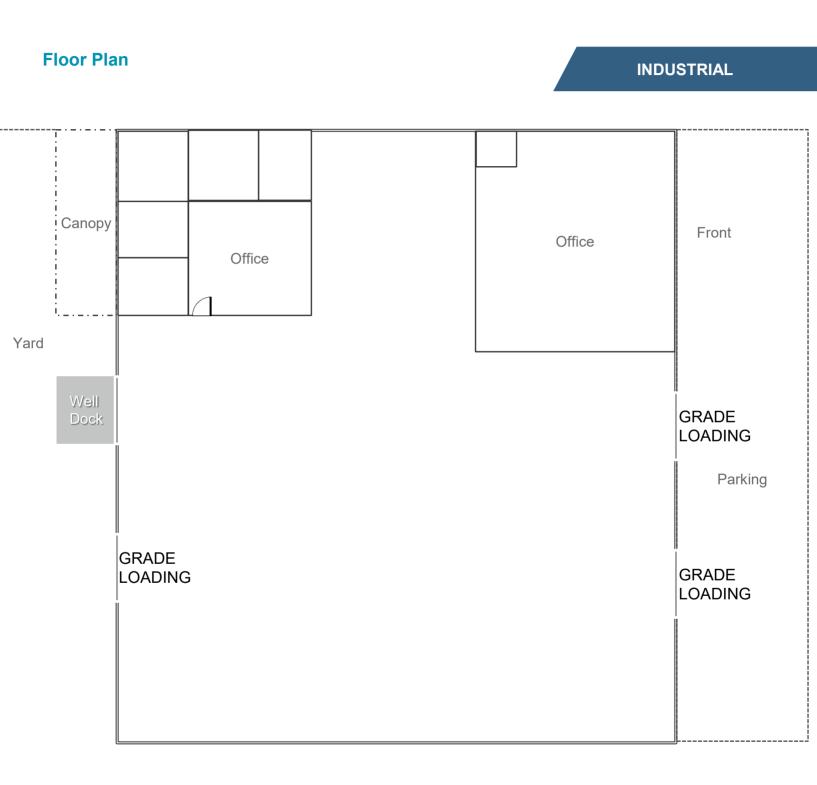

#### **Property Highlights**

- Located 5.8 miles from Tucson International Airport and within 2.5 miles to DM Airforce Base
- · Easy access to Palo Verde & Golf Links Rd
- Tucson Marketplace within 3 miles, includes Costco, Walmart and Century Theatres
- · Large fenced yard
- · Security system in place
- 14' x 20' Canopy
- Reception, conference room, breakroom, 2 restrooms, 7 offices, common area
- 15+ parking spaces

| Property Details |                                           |
|------------------|-------------------------------------------|
| Available        | 10,220 SF Total<br>±2,200 SF Office       |
| Possession       | August 1, 2024<br>(Do not Disturb Tenant) |
| Lot Size         | 31,455 SF (0.72 Acres)                    |
| Year Built       | 1972                                      |
| Construction     | Metal, Stone                              |
| Ceiling Height   | 20-24 feet warehouse<br>8-12 feet office  |
| Loading          | (3) Grade Level (1) + Well Dock           |
| HVAC             | AC Office<br>Evap Warehouse               |
| Power            | 120/240 Volt, 3-Phase                     |
| Zoning           | Multiple Industrial, Pima County          |
| Tax Parcel No.   | 132-04-055A                               |
|                  |                                           |