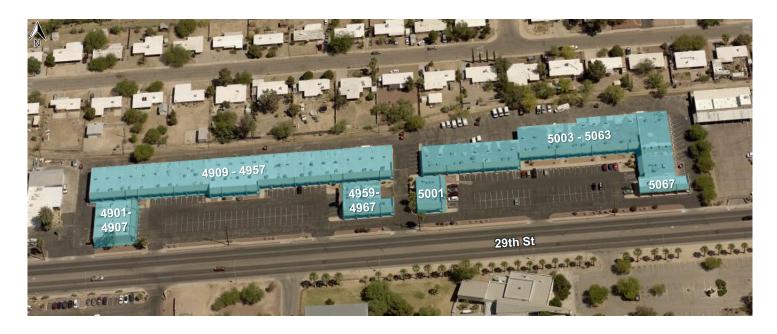

Paul Hooker, SIOR Principal, Industrial Properties +1 520 546 2704 phooker@picor.com Andrew Keim Industrial Properties +1 520 271-8950 akeim@picor.com



## Floor Plan - 5027 E 29th St - 1,185 SF



Paul Hooker, SIOR Principal, Industrial Properties +1 520 546 2704 phooker@picor.com Andrew Keim Industrial Properties +1 520 271-8950 akeim@picor.com



## Floor Plan - 5037-5041 E 29th St - 2,800 SF



Paul Hooker, SIOR Principal, Industrial Properties +1 520 546 2704 phooker@picor.com Andrew Keim Industrial Properties +1 520 271-8950 akeim@picor.com



## Floor Plan - 5063 E 29th St - 1,600 SF

· 100% air conditioned



Paul Hooker, SIOR Principal, Industrial Properties +1 520 546 2704 phooker@picor.com Andrew Keim Industrial Properties +1 520 271-8950 akeim@picor.com



#### **Aerials**