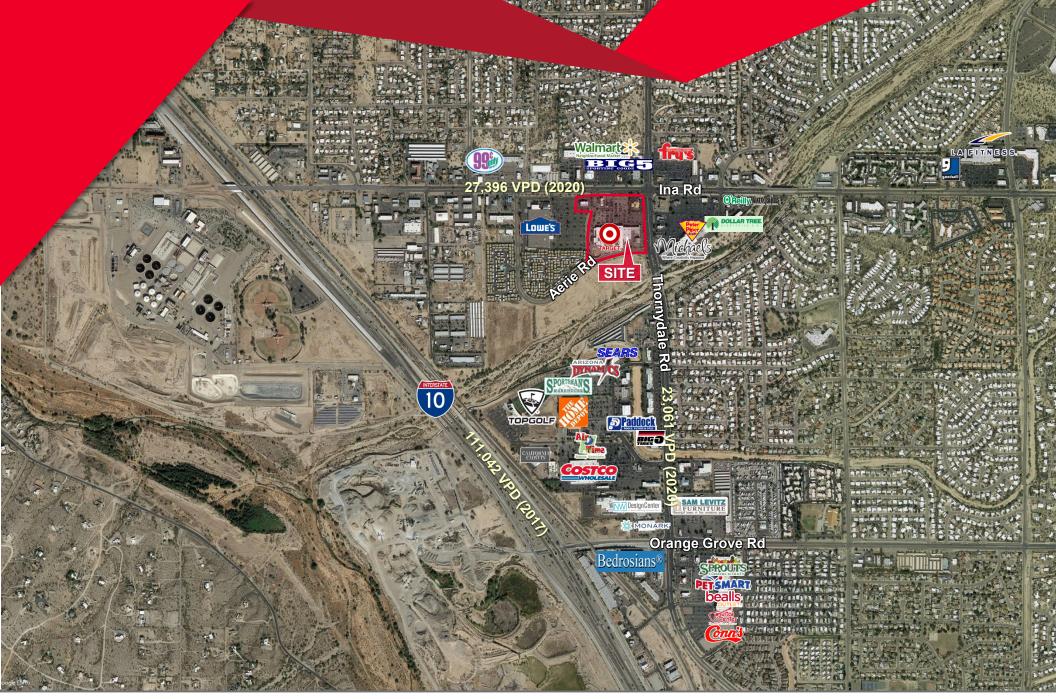

## SITE PLAN

Independently Owned and Operated / A Member of the Cushman & Wakefield Alliance 9/23/2021

Cushman & Wakefield Copyright 2021. No warranty or representation, express or implied, is made to the accuracy or completeness of the information contained herein, and same is submitted subject to errors, omissions, change of price, rental or other conditions, withdrawal without notice, and to any special listing conditions imposed by the property owner(s). As applicable, we make no representation as to the condition of the property (or properties) in question.

### **NEIGHBORING TENANTS**

Target, Lowe's, Office Depot, Papa John's, Leslie's Swimming Pool Supplies, Chick-fil-A, Five Guys Burgers, Starbucks, & More

### **COMMENTS**

- · Dominant northwest area center anchored by Target
- Strong lineup of national retailers
- Ina Road monument panel available