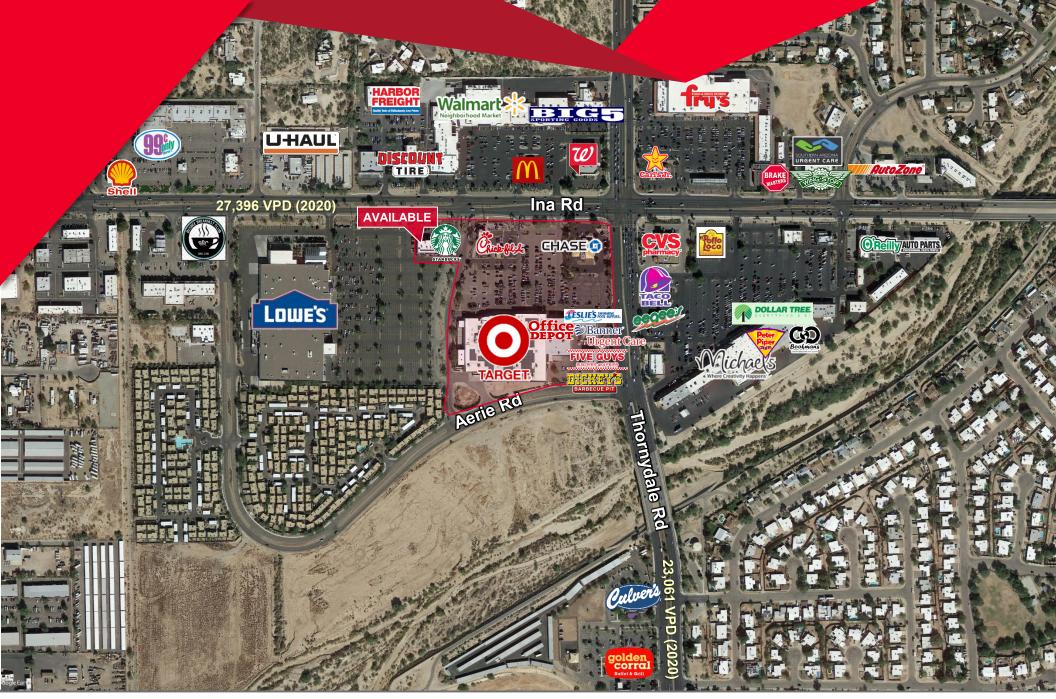

## SITE PLAN

Independently Owned and Operated / A Member of the Cushman & Wakefield Alliance 9/23/2021

Cushman & Wakefield Copyright 2021. No warranty or representation, express or implied, is made to the accuracy or completeness of the information contained herein, and same is submitted subject to errors, omissions, change of price, rental or other conditions, withdrawal without notice, and to any special listing conditions imposed by the property owner(s). As applicable, we make no representation as to the condition of the property (or properties) in question.

### **NEIGHBORING TENANTS**

Target, Lowe's, Office Depot, Papa John's, Leslie's Swimming Pool Supplies, Chick-fil-A, Five Guys Burgers, Starbucks, & More

### **COMMENTS**

- · Dominant northwest area center anchored by Target
- Strong lineup of national retailers
- Ina Road monument panel available