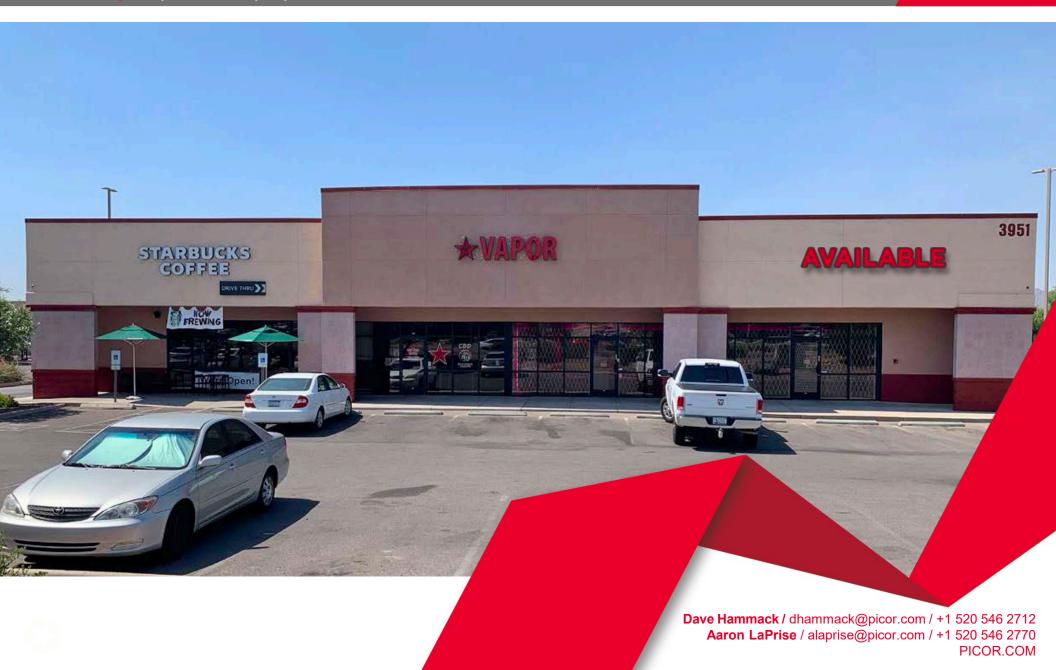

SWC INA RD & THORNYDALE RD, TUCSON, AZ

For Lease | Outparcel Shop Space Available

**WE ARE THE CENTER OF RETAIL** 

SWC INA RD & THORNYDALE RD, TUCSON, AZ

## RETAIL SPACE

2.587 SF

### **NEIGHBORING TENANTS**

Target, Lowe's, Office Depot, Papa John's, Leslie's Swimming Pool Supplies, Chick-fil-A, Five Guys Burgers, Starbucks, & More

### **COMMENTS**

- · Dominant northwest area center anchored by Target
- Strong lineup of national retailers
- Ina Road monument panel available