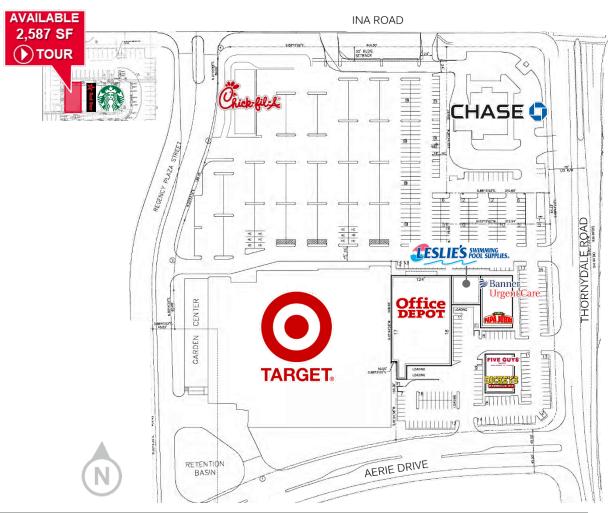

### **NEIGHBORING TENANTS**

Target, Lowe's, Office Depot, Papa John's, Leslie's Swimming Pool Supplies, Chick-fil-A, Five Guys Burgers, Starbucks, & More

SWC INA RD & THORNYDALE RD, TUCSON, AZ

## SITE PLAN

Independently Owned and Operated / A Member of the Cushman & Wakefield Alliance 9/23/2021

Cushman & Wakefield Copyright 2021. No warranty or representation, express or implied, is made to the accuracy or completeness of the information contained herein, and same is submitted subject to errors, omissions, change of price, rental or other conditions, withdrawal without notice, and to any special listing conditions imposed by the property owner(s). As applicable, we make no representation as to the condition of the property (or properties) in question.